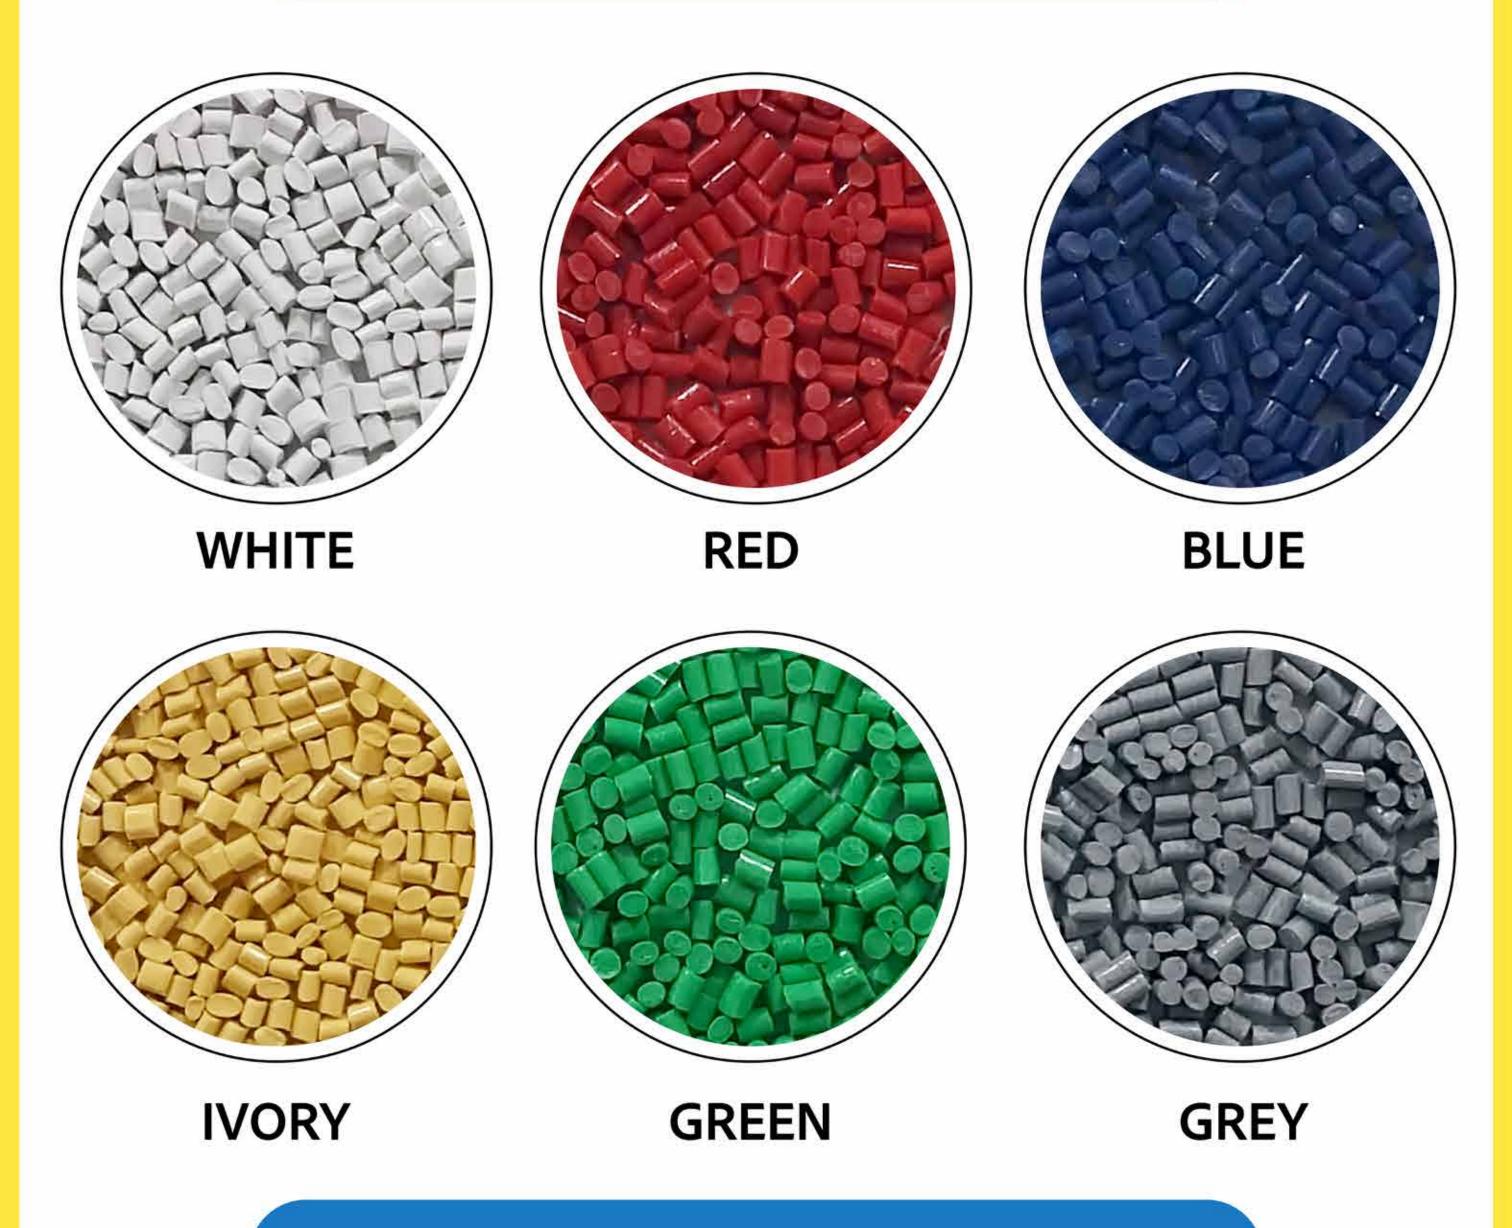

# RECYCLED PLASTIC GRANULES



# RANGE OF RECYCLED PLASTIC GRANULES

## Advancing sustainable manufacturing with our reprocessed granules:

- Multilayered Plastic Granules (MLP) in various grades and colors, mainly used for aluminum composite sheets, plastic tiles, benches, & pallets.
- LDPE/LLDPE in Agglomerate and granules form, in Natural and Other Colors, used for water tanks, garbage bags, films, and tarpolin.
- HDPE Injection Molding in Crate Grade and Household Material, available in various colors and qualities.
- HDPE Blow Grades for film and pipe & drum, available in various colors and qualities, manufactured from plant and consumer waste.
- Polypropylene, ABS, HIPS & PS, EPS, and Nylon in various grades and colors, used in a variety of applications.

#### **ABS COLOUR**



### ABS BLACK



#### HIPS COLOUR



#### HIPS BLACK



#### POLYSTYRENE COLOUR



#### POLYSTYRENE BLACK



#### LDPE FILM NATURAL







### LDPE FILM COLOUR





**NATURAL** 



**LIGHT GREEN** 



**GREEN** 



**BROWN** 



**BLACK** 

### HDPE MOULDING CRATE



### POLY PROPYLENE GRADE 1



#### HDPE DRUM GRADE



**HDPE BLUE** 



HDPE GREEN



**HDPE YELLOW** 



HDPE NATURAL HDPE WHITE





**HDPE BLACK** 

#### HDPE MONOFILAMENT



HDPE BLUE



**HDPE GREEN** 



**HDPE BLACK** 

#### HDPE PIPE GRADE



HDPE P100 GRANULES



HDPE P80 GRANULES



HDPE P63
GRANULES



HDPE P100 GRINDING



HDPE P80 GRINDING



HDPE P63 GRINDING

### OUR FACILITY

Maharashtra



Gujarat



Madhya Pradesh



UAE



Upcoming plants: Himachal, Gujarat, Madhya Pradesh, Delhi

## PRODUCTION TECHNOLOGY