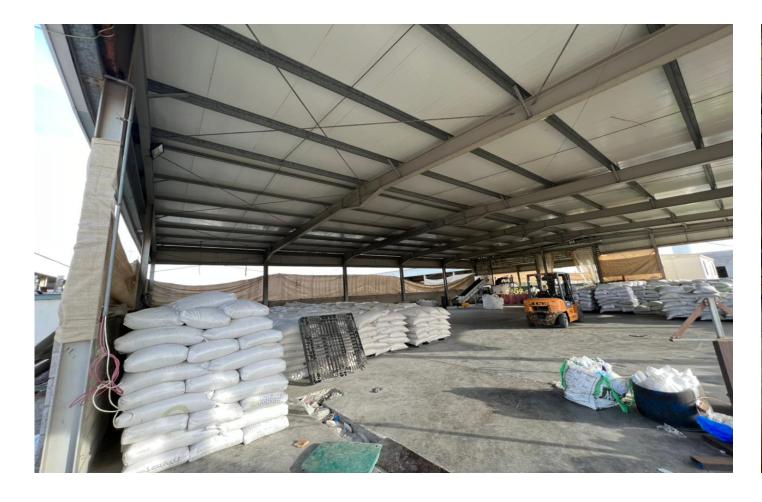

#### Our Setup

We have state of art facility for making Agglo Machine, Pipe Grinders & Crusher.

Existing Capacity & Space

3600 MTPA **Processing Capacity**  60,000 Sq. Ft. **Land Area** 

50,000 Sq. Ft. **Shed Area** 

**Installed Machineries** 

Grinder x 2 1 ton per hour each Agglomerator X 2 Air Blower x 1 1 ton per hour each

1 ton per hour

**Actual Plant Photos** 