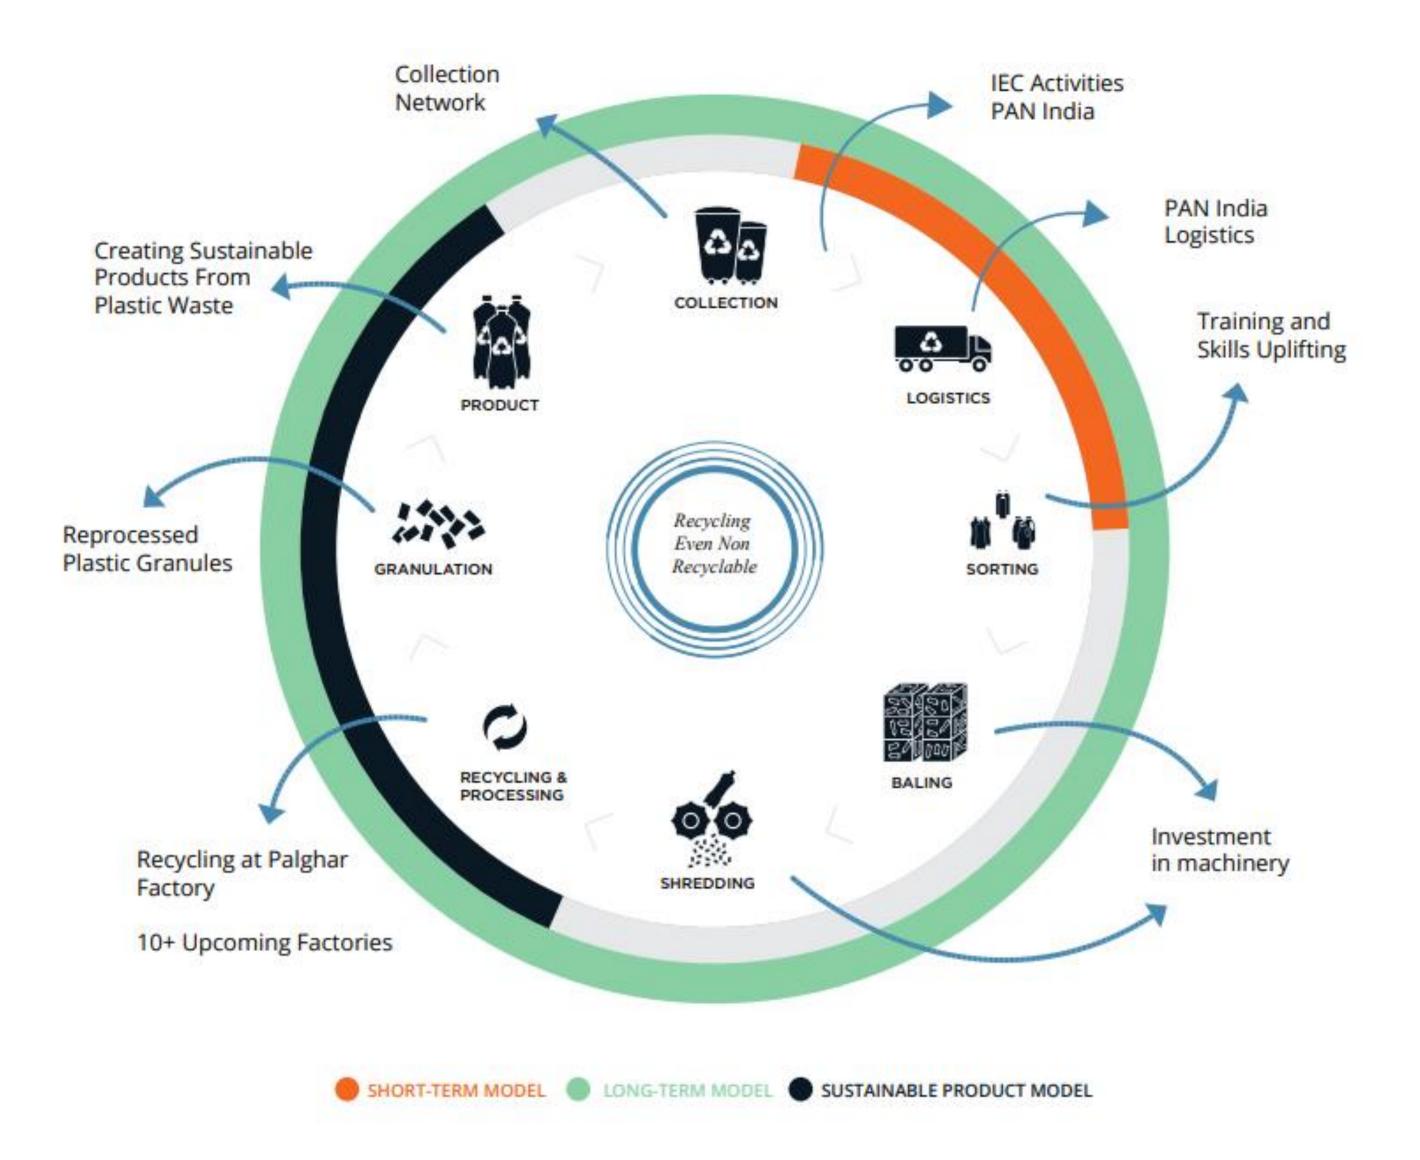

# Best collection & logistics system

plastc waste

segregaton & logistcs

disposal & recycling

re-use

manufacturing

processed to raw material

- Door-to-door collection mechanism
- Extensive collection network across India
- Strong logistics for efficient collection and transport

- Proximity to clients for prompt service
- Advanced technology and resources for optimization
- Expanding network for global coverage

#### Post-consumer waste collection network of 50 plus years