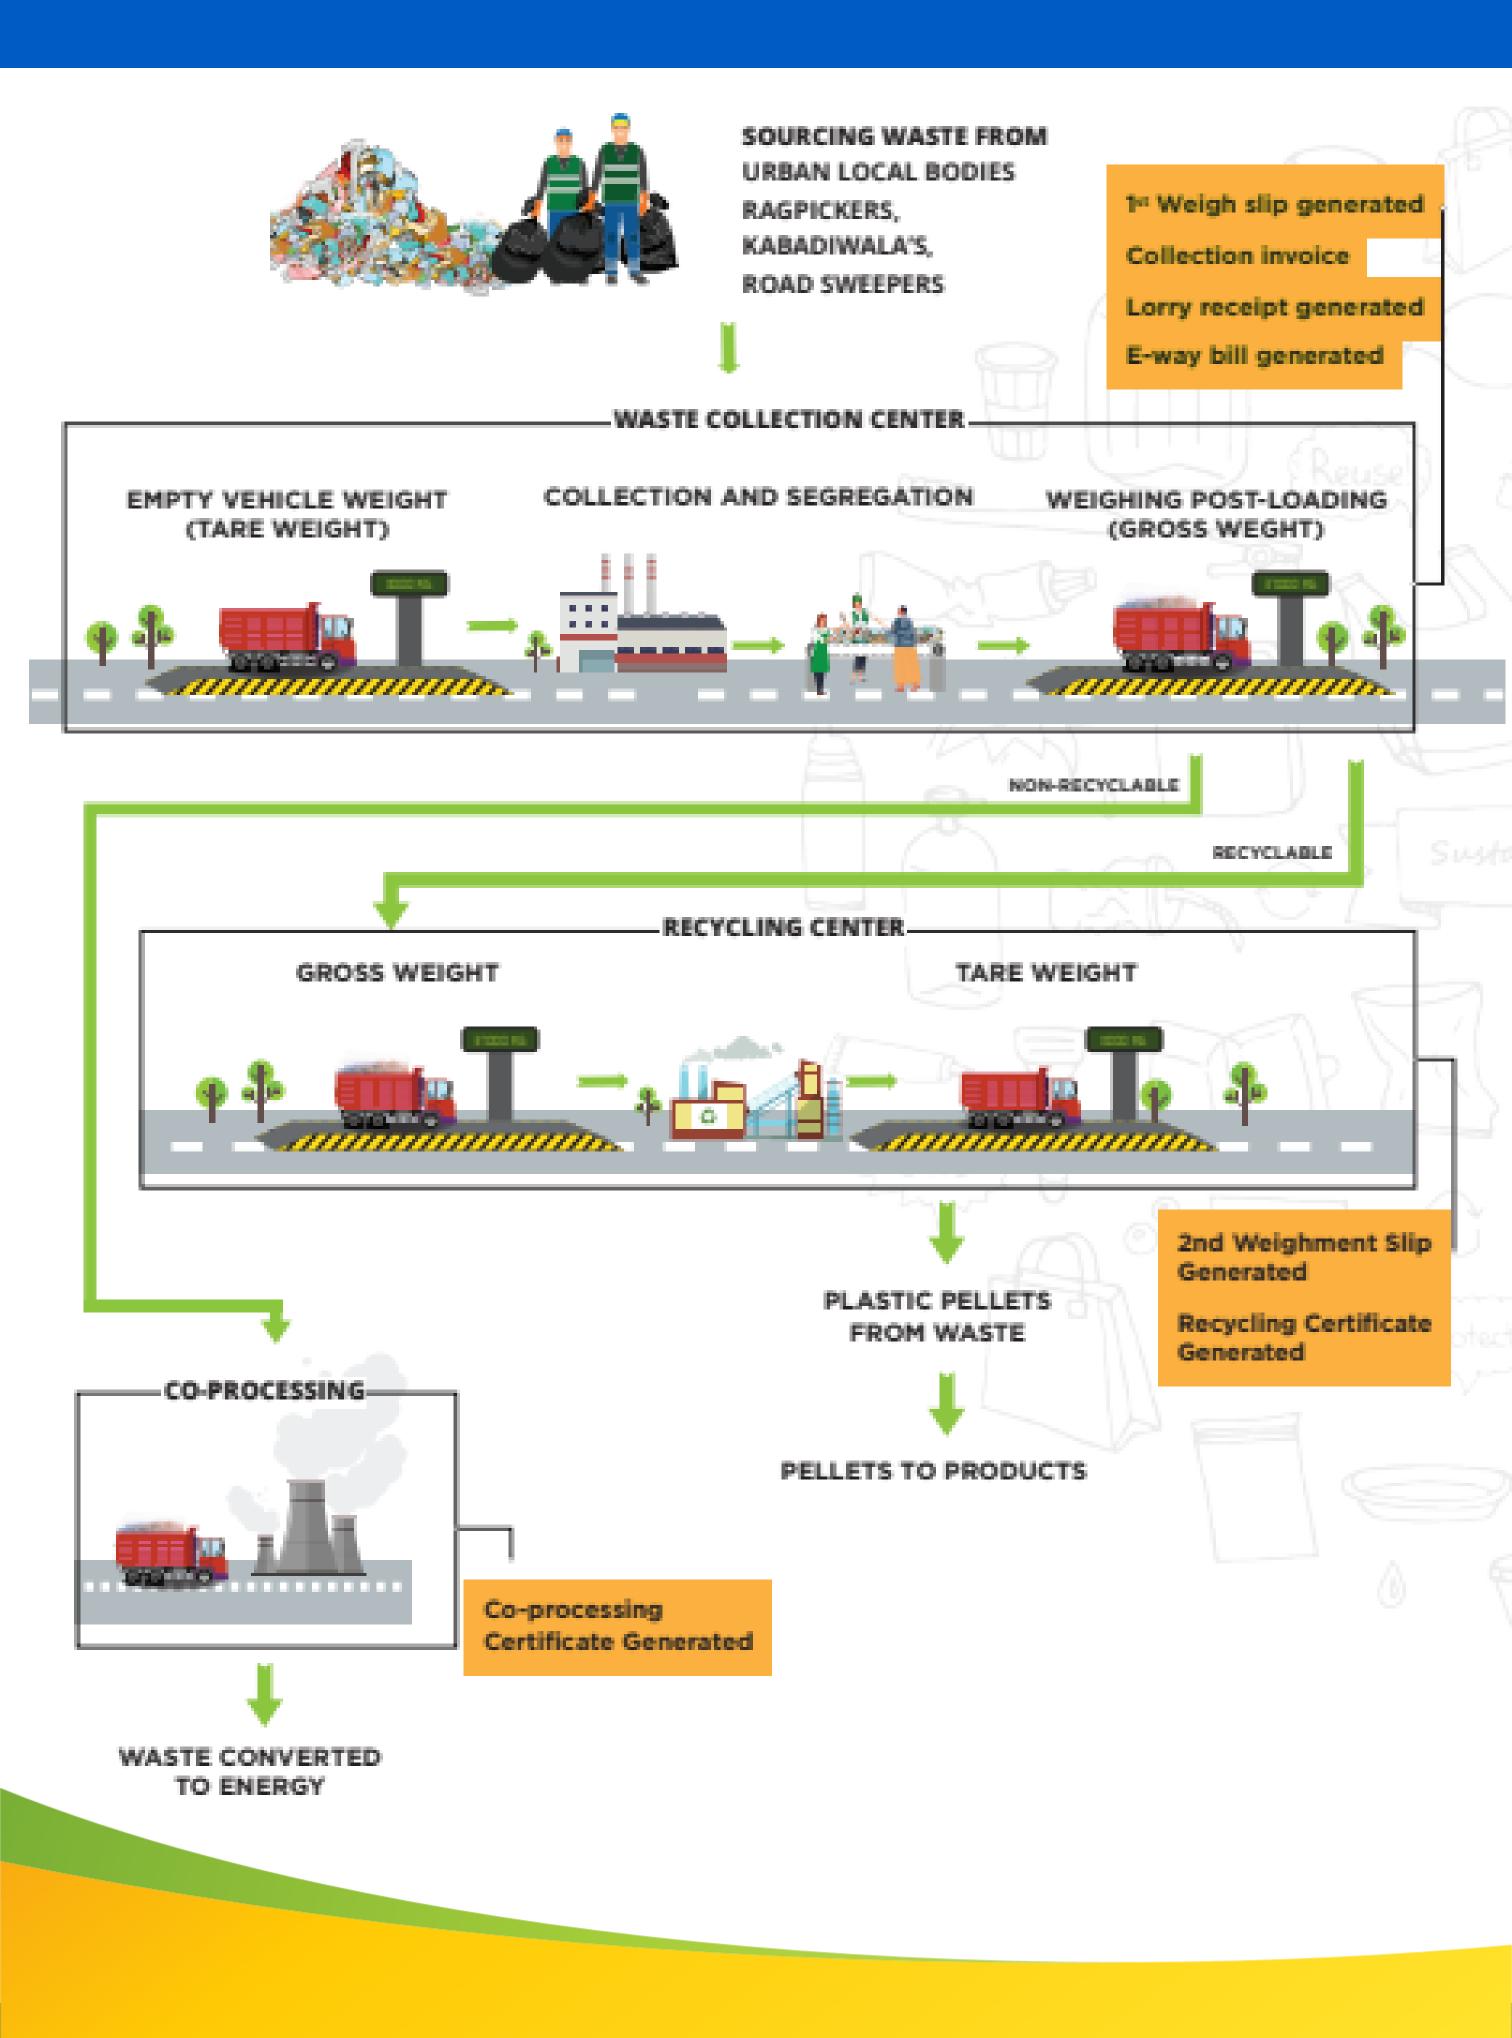

### Sourcing to disposal simplified

# Complete Documentation given to clients

Weighment Slip-1

>Invoice

≻E-way Bill

Lorry Receipt

Weighment Slip-2
Annual Report
Recycling Certificate
Co-processing

>ULB Endorsement

CPCB/SPCB

# Authenticity, Traceability & Transparency

 End-to-end traceability all the way from collection to disposal

 QR code embedded certificate avoiding duplicity and validation of documents

A Certificate of Disposal is issued to the brand containing a QR Code.

This QR Code can be scanned to get redirected to our Digital EPR Portal and get access to all the documents involved in the process to ensure **Transparency & Traceability.** 