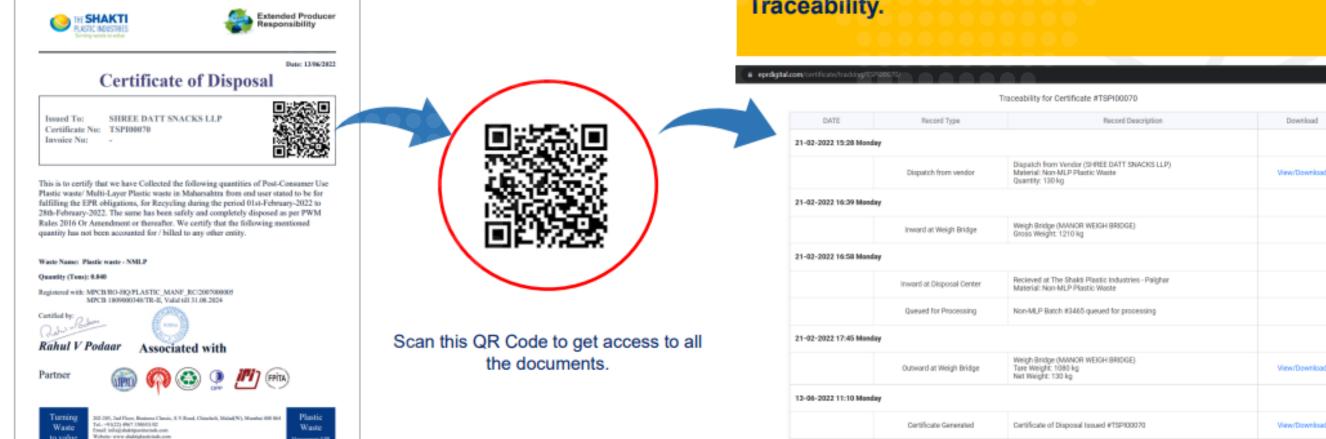

# Authenticity, Traceability & Transparency

 End-to-end traceability all the way from collection to disposal

 QR code embedded certificate avoiding duplicity and validation of documents

A Certificate of Disposal is issued to the brand containing a QR Code.

This QR Code can be scanned to get redirected to our Digital EPR Portal and get access to all the documents involved in the process to ensure **Transparency & Traceability.** 