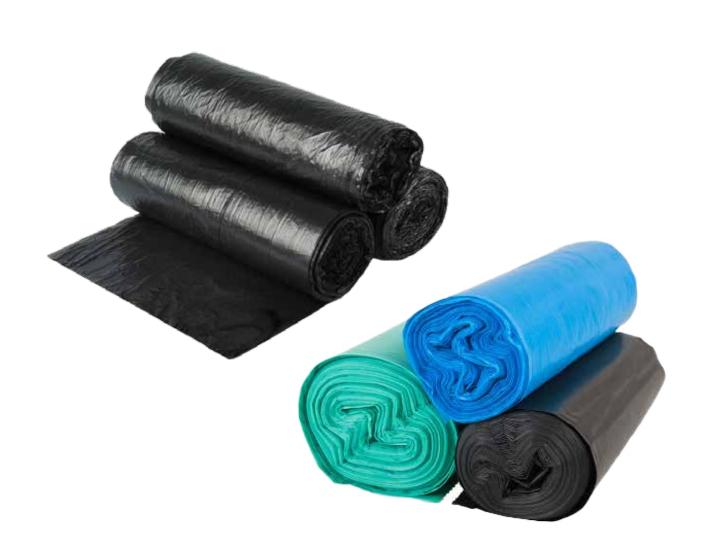

## SUPER SHAKTI GARBAGE BAGS

These garbage bags have high trash carrying capacity and are made by recycling plastic waste.

#### **APPLICATIONS:**

Societies, School & Colleges, Offices, Gardens, Shopping malls, Hotels, Hospitals / Clinics, Railways / Metro station, Airport, etc.

#### **PROPERTIES:**

Thicker & Stronger, Leak & tear proof, 100% Recyclable, Sealing: Flat seal, Star seal, Packaging style-In Rolls.

#### **SPECIAL FEATURE:**

| Material:    | Recycled LD Granules     |
|--------------|--------------------------|
| Thickness:   | 15-18 Microns            |
| SIze (inch): | 19 x 21 , 20 x 24, 25x30 |
| Color:       | Black, Blue, Green       |