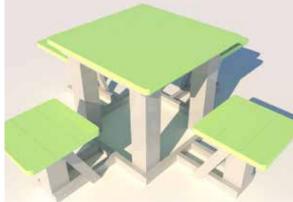

## SUPER SHAKTI BENCH (MODEL-2)

These benches are manufactured from Post Consumer plastic waste, as per requirement. It provides an ergonomic and comfortable sitting position.

#### **APPLICATIONS:**

Public Parks/Gardens, Residential Societies, Public Transport Stations (Bus, Metro, Railways), College and School Campus Areas, Playgrounds, etc.

#### **PROPERTIES:**

Low maintenance and long lasting, A favorite among parks and commercial facilities, Looks like real treated cedar but with the benefits of recycled plastic planks which will never splinter or rot, Available in desired color and designs

**SPECIAL FEATURE:** 

| Material: | Recycled MLP |
|-----------|--------------|
| Height:   | 817 mm       |
| Length:   | 1052 mm      |
| Width:    | 696 mm       |
| Weight:   | ~32 Kg       |