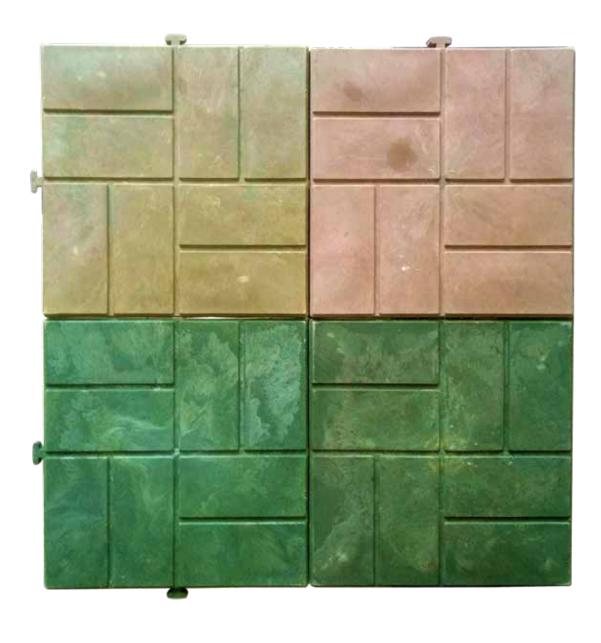

### SUPER SHAKTI **TILES**

Designed out of Post-Consumer plastic waste, these tiles are super sturdy and easy to install.

#### **PROPERTIES:**

Fire Resistant, Recycled, Waterproof, Sturdy and Tough

**SPECIAL FEATURE:** 

| MATERIAL  | Recycled MLP      |
|-----------|-------------------|
| DIMENSION | 300 x 300 x 20 mm |
| WEIGHT    | ~1 kG             |