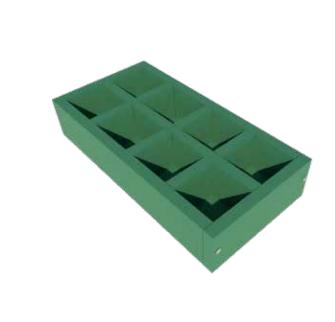

## SUPER SHAKTI SEED BOX

CIRCULAP CIRCULAP FCONOMY

This seed box is made out of plastic waste and can be used as a tray for plant cultivation.

#### **APPLICATIONS:**

Household, Nurseries, Gardens, Agriculture, etc.

#### **PROPERTIES:**

Fire Resistant, Holds soil, Water dripping hole, Available in different colours.

#### **SPECIAL FEATURE:**

| Material: | Recycled MLP |
|-----------|--------------|
| Height:   | 102 mm       |
| Length:   | 600 mm       |
| Width:    | 300 mm       |
| Weight:   | ~5-10 Kg     |