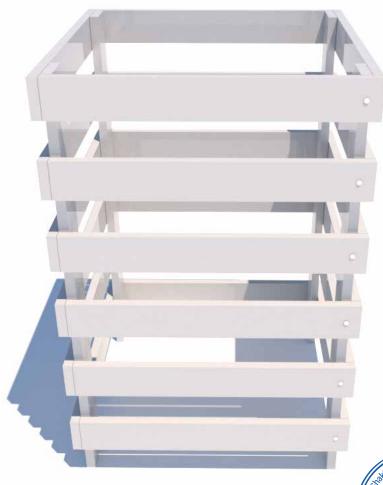

## SUPER SHAKTI STORAGE RACK

These Storage Racks can be modified as per the needs. A minimum of 4 shelves is included in the basic design.

#### **APPLICATIONS:**

Industrial as well as office storage use

#### **PROPERTIES:**

Fire Resistant, Waterproof, Recyclable, Sturdy and tough

#### **SPECIAL FEATURE:**

| Material: | Recycled MLP   |
|-----------|----------------|
| Height:   | 1200 mm        |
| Length:   | 1200 mm        |
| Width:    | <i>3</i> 78 mm |
| Weight:   | ~35-40 Kg      |