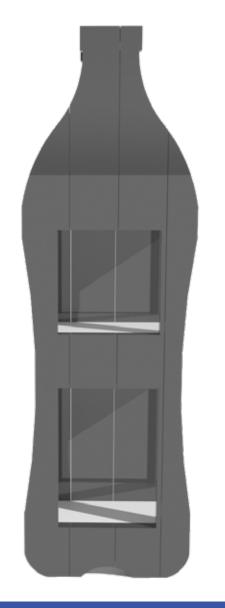

## SUPER SHAKTI SLEEK SHELF

Ideal stand for books, magazines, mementos and other general stuff. It can also be used as an attractive wall corner decoration.

#### **APPLICATIONS:**

Household, Colleges and Schools, Corporate Offices, Hotels Lobbies, Book stores, Doctor's Clinics, Sports Clubs, Public Libraries, Display Shelves in Cafes and Retail Stores and Salons, etc.

#### **PROPERTIES:**

Multi-purpose shelf can accomodate Books, Trophies, Mementos, Showpieces, Display Products.

#### **SPECIAL FEATURE:**

| Material: | Recycled MLP |
|-----------|--------------|
| Height:   | 2500 mm      |
| Width:    | 600 mm       |
| Weight:   | ~10-15 Kg    |