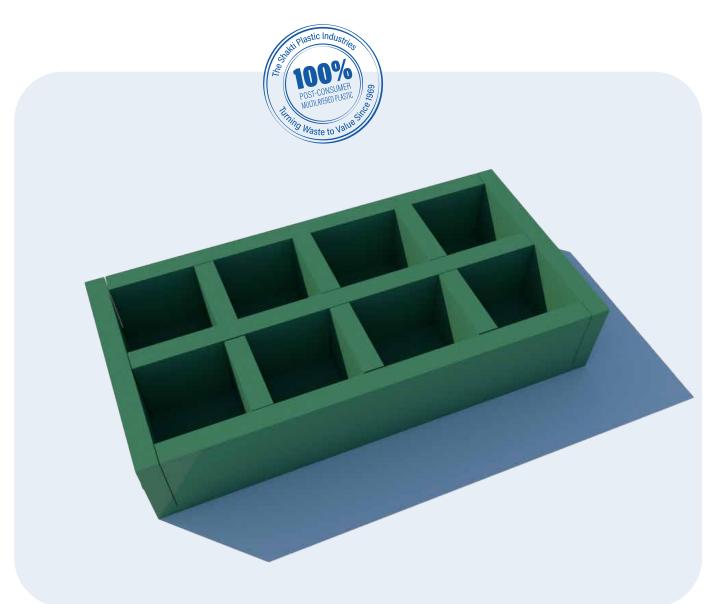

## SUPER SHAKTI SEED BOX

CIRCULAP CIRCULAP FCONOMY

This seed box is made out of plastic waste and can be used as a tray for plant cultivation.

#### **APPLICATIONS:**

Household, Nurseries, Gardens, Agriculture, etc.

#### **PROPERTIES:**

Fire Resistant, Holds soil, Water dripping hole, Available in different colours.

#### **SPECIAL FEATURE:**

| Material: | Recycled MLP |
|-----------|--------------|
| Height:   | 102 mm       |
| Length:   | 600 mm       |
| Width:    | 300 mm       |
| Weight:   | ~5-10 Kg     |