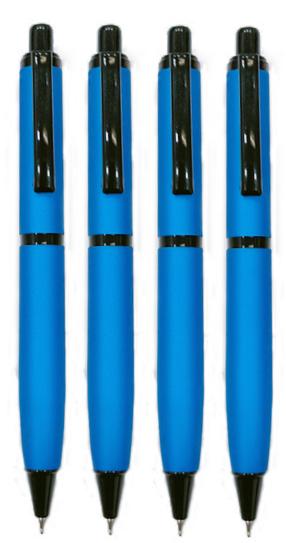

### SUPER SHAKTI BALL PEN

These ball pens are 100% made from plastic waste and are safe to use. It contains ink that dries quickly and is waterproof. These pens have longer longevity than other types. The ink tends to dry faster which allows lesser smudging. The nib is lesser prone to damage.

#### **APPLICATIONS:**

School & Colleges, Offices, Corporate Gifting, etc.

#### **PROPERTIES:**

Complete finish, Give smooth hand-writing, Leakage proof, Stylish touch.

#### **SPECIAL FEATURE:**

| Material: | Recycled PC Granules          |
|-----------|-------------------------------|
| Color:    | Available in customized color |
| Ink:      | Blue                          |