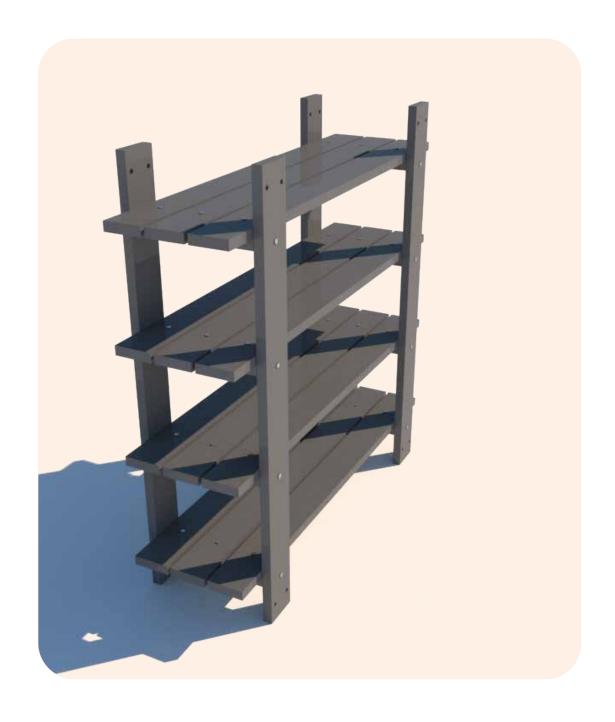

## SUPER SHAKTI STORAGE RACK

These Storage Racks can be modified as per the needs. A minimum of 4 shelves is included in the basic design.

#### **APPLICATIONS:**

Industrial as well as office storage use

#### **PROPERTIES:**

Fire Resistant, Waterproof, Recyclable, Sturdy and tough

#### **SPECIAL FEATURE:**

| Material: | Recycled MLP   |
|-----------|----------------|
| Height:   | 1200 mm        |
| Length:   | 1200 mm        |
| Width:    | <i>3</i> 78 mm |
| Weight:   | ~35-40 Kg      |