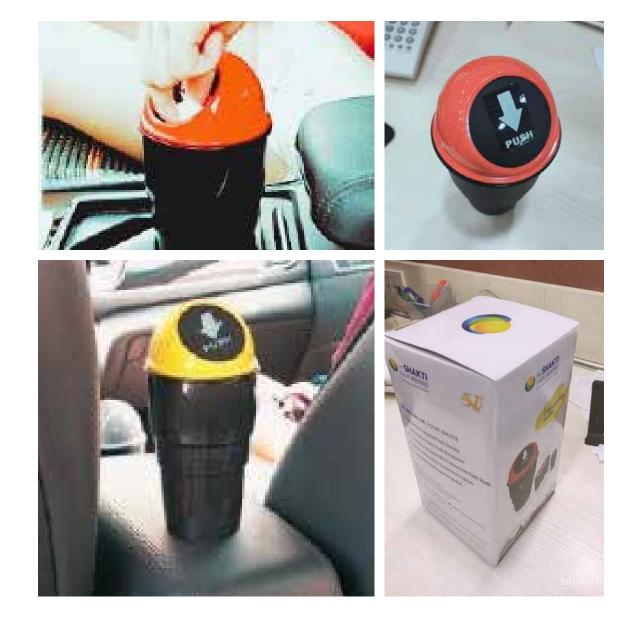

#### **PUSHTBIN**

These dustbins are upcycled from plastic waste for better waste management of Post-Consumer plastic waste.

#### **APPLICATIONS:**

Car, Desk, Office, Home, Compact Space, etc.

#### **PROPERTIES:**

Fire Resistant, Recycled, Waterproof, Sturdy and Tough, Available in various sizes and colours.

**SPECIAL FEATURE:** 

| Material:        | Recycled PP Granules |
|------------------|----------------------|
| Top Diameter:    | 222 mm               |
| Bottom Diameter: | 168 mm               |
| Height:          | 252 mm               |
| Weight:          | 270 grams            |