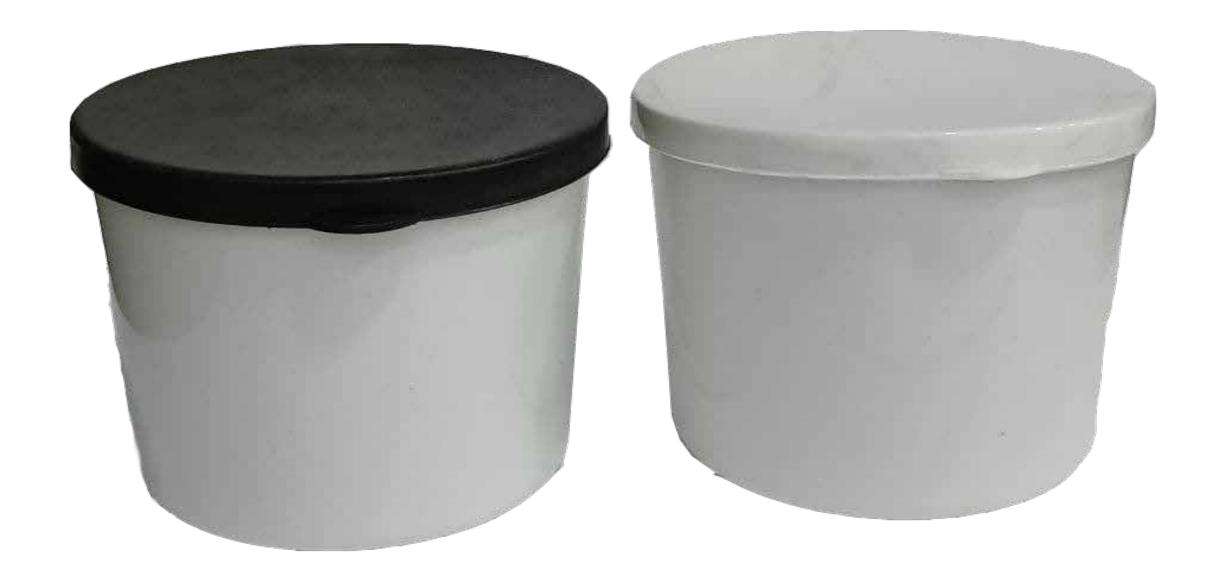

## SUPER SHAKTI PP CONTAINER

CIRCULAP CIRCULAP CONOMA

This container is made from polypropylene plastic waste and can be used for the storage of different materials.

#### **APPLICATIONS:**

Storage

#### **PROPERTIES:**

Easily washable, Eco-friendly, Good quality, Moisture free, Durable, Light weight, Long life.

#### **SPECIAL FEATURE:**

| Material: | Recycled PP Granules          |
|-----------|-------------------------------|
| Color:    | Available in customized color |