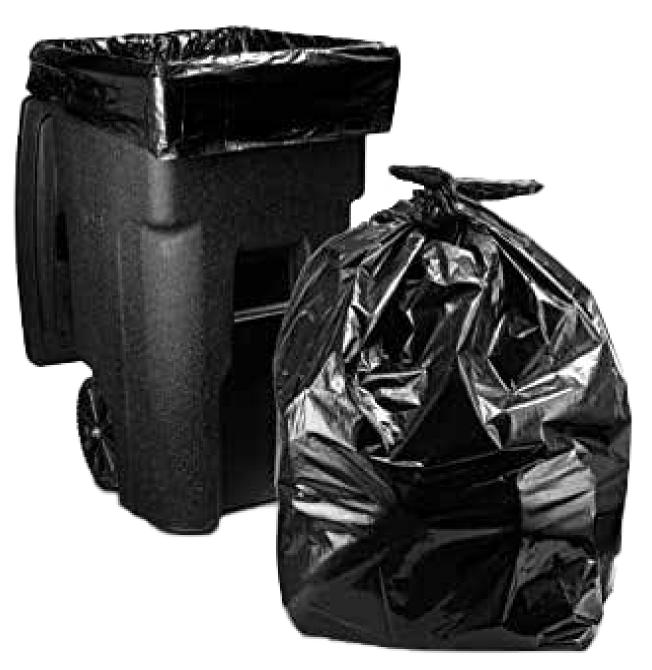

## SUPER SHAKTI GARBAGE BAGS

These garbage bags have high trash carrying capacity and are made by recycling plastic waste.

#### **APPLICATIONS:**

Societies, School & Colleges, Offices, Gardens, Shopping malls, Hotels, Hospitals / Clinics, Railways / Metro station, Airport, etc.

#### **PROPERTIES:**

Thicker & Stronger, Leak & tear proof, 100% Recyclable, Sealing: Flat seal, Star seal, Packaging style-In Rolls.

#### **SPECIAL FEATURE:**

| Material:    | Recycled LD Granules     |
|--------------|--------------------------|
| Thickness:   | 15-18 Microns            |
| SIze (inch): | 19 x 21 , 20 x 24, 25x30 |
| Color:       | Black, Blue, Green       |