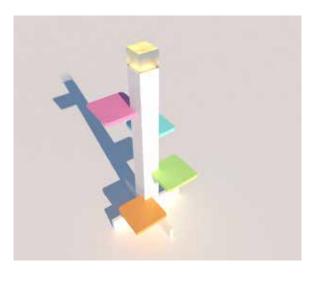

### SUPER SHAKTI **SUSTAINABLE BENCH**

CIRCULAD

Bench manufactured from MLP, ergonomically provides back rest and its manufacturing process averts CO<sub>2</sub> from the environment.

#### **PROPERTIES:**

Fire Resistant, Recycled, Waterproof, Sturdy and Tough

#### **SPECIAL FEATURE:**

| MATERIAL | Recycled MLP |
|----------|--------------|
| LENGTH   | 450 mm       |
| WIDTH    | 325 mm       |
| WEIGHT   | ~45 kg       |
| HEIGHT   | 660 mm       |