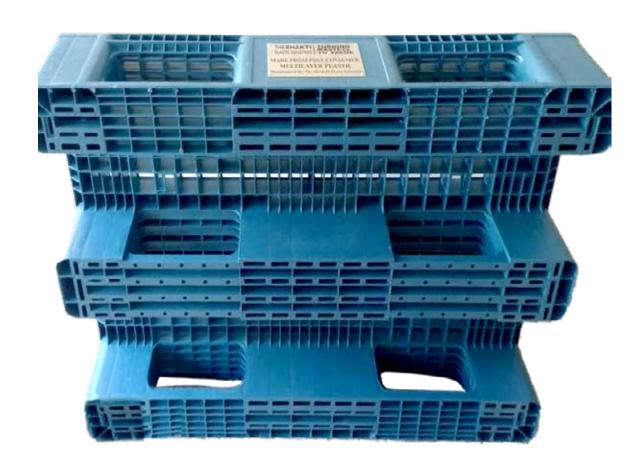

### SUPER SHAKTI PALLET - 17 KGS

Super Shakti Pallets are manufactured from reprocessed plastic. Some of the salient features of these pallets are their durability, sturdiness, waterproofing ability and being maintenance-free.

#### **APPLICATIONS:**

Stack, Store, Protect & Transport

#### **PROPERTIES:**

Fire Resistant, Recycled, Waterproof, Sturdy and Tough

#### **SPECIAL FEATURE:**

| Material:     | Recycled MLP |
|---------------|--------------|
| Height:       | 160 mm       |
| Length:       | 1200 mm      |
| Width:        | 1000 mm      |
| Weight:       | ~17 Kg       |
| Static Load:  | 4 ton        |
| Dynamic Load: | 1200 Kg      |