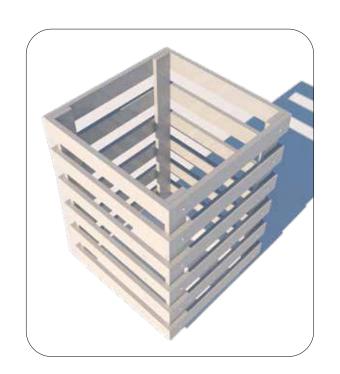

## SUPER SHAKTI STORAGE RACK

These Storage Racks can be modified as per the needs. A minimum of 4 shelves is included in the basic design.

#### **APPLICATIONS:**

Industrial as well as office storage use

#### **PROPERTIES:**

Fire Resistant, Waterproof, Recyclable, Sturdy and tough

#### **SPECIAL FEATURE:**

| Material: | Recycled MLP   |
|-----------|----------------|
| Height:   | 1200 mm        |
| Length:   | 1200 mm        |
| Width:    | <i>3</i> 78 mm |
| Weight:   | ~35-40 Kg      |