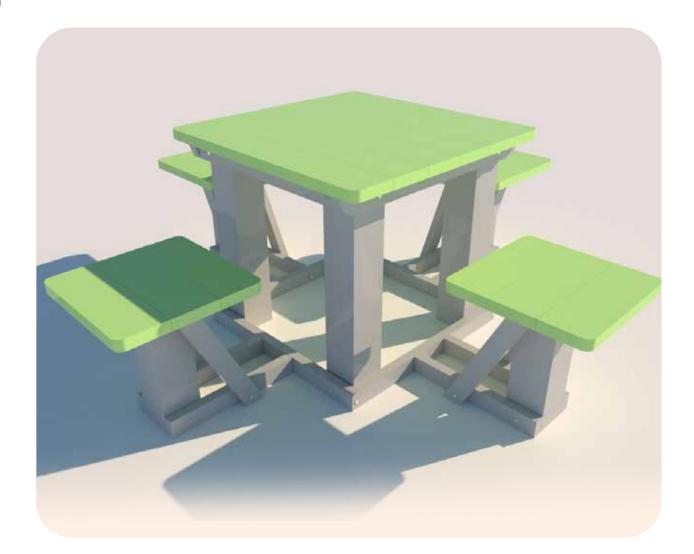

### SUPER SHAKTI FOLDABLE FURNITURE

Perfect seating arrangment collapsible in nature, made out of 100% recycled plastic.

#### **APPLICATIONS:**

Parks, Outdoor seatting in cafes, Patio furniture, School grounds, Rooftop sitting

#### **PROPERTIES:**

Fire Resistant, Waterproof, Recyclable, Sturdy and tough

#### **SPECIAL FEATURE:**

| Material: | Recycled MLP |
|-----------|--------------|
| Height:   | 720 mm       |
| Length:   | 1920 mm      |
| Weight:   | ~45-50 Kg    |