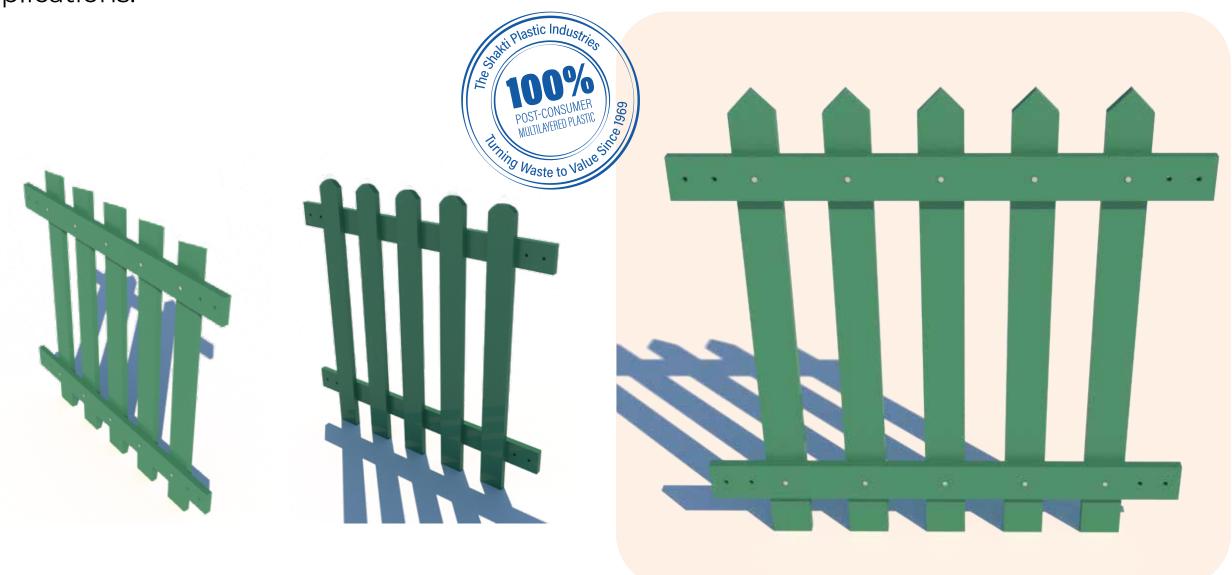

### SUPER SHAKTI **ECO-RE FENCE**

This fence is made from post-consumer plastic waste and has several indoor and outdoor applications.

#### **APPLICATIONS:**

Indoor and Outdoor Fencing, shopping malls, Gardens, Parks, etc.

#### **PROPERTIES:**

Eco-friendly, Long Life, Smooth Curves & Edges, Easy to install.

#### **SPECIAL FEATURE:**

| Material: | Recycled MLP |
|-----------|--------------|
| Height:   | 1200 mm      |
| Width:    | 1200 mm      |
| Weight:   | ~30 Kg       |