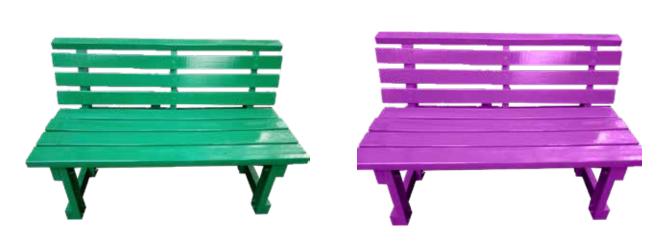

### SUPER SHAKTI **SUSTAINABLE BENCH**

CIRCULAD

Bench manufactured from MLP, ergonomically provides back rest and its manufacturing process averts CO<sub>2</sub> from the environment.

#### **PROPERTIES:**

Fire Resistant, Recycled, Waterproof, Sturdy and Tough

#### **SPECIAL FEATURE:**

| MATERIAL | Recycled MLP |
|----------|--------------|
| LENGTH   | 450 mm       |
| WIDTH    | 325 mm       |
| WEIGHT   | ~45 kg       |
| HEIGHT   | 660 mm       |