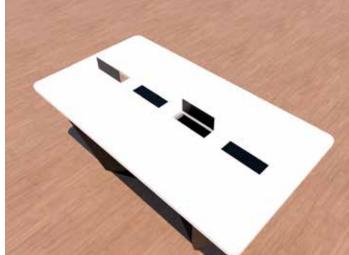

## SUPER SHAKTI CONFERENCE TABLE

CIRCULAD GUE

Working table for all kind of offices. This table comes with charging slots supporting multiple devices providing ease of use and convenience.

#### **APPLICATIONS:**

Corporate Offices, Schools & Colleges. For meetings & conferences purposes.

#### **PROPERTIES:**

Accurate dimension, Attractive design, High strength, Available with charging & LAN cable slots, Fire Resistant, Waterproof.

#### **SPECIAL FEATURE:**

| Material: | Recycled MLP |
|-----------|--------------|
| Height:   | 760 mm       |
| Length:   | 2000 mm      |
| Width:    | 1100 mm      |
| Weight:   | ~40 Kg       |