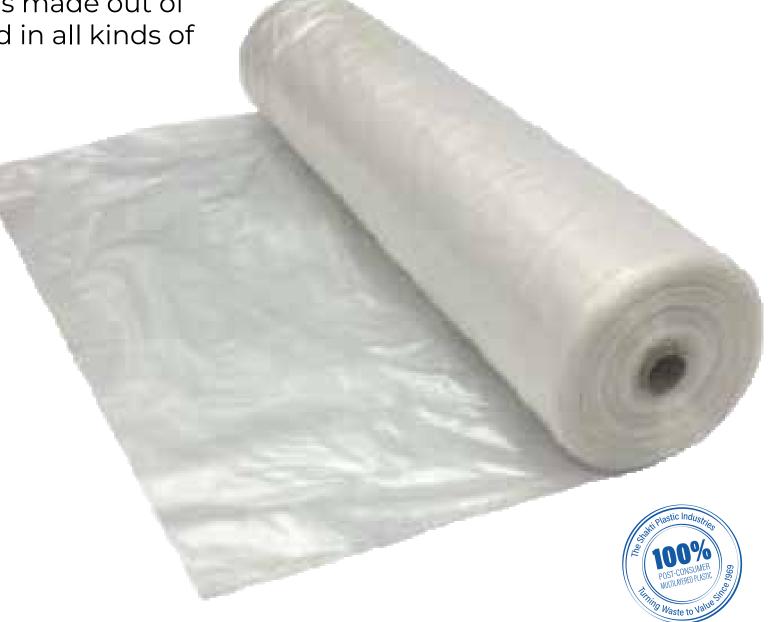

### SUPER SHAKTI

#### **PLASTIC FILM**

This sustainable plastic packaging is made out of 100% plastic waste. This can be used in all kinds of plastic packaging applications.

#### **APPLICATIONS:**

All kinds of plastic packaging.

#### **PROPERTIES:**

Translucent colour, Flexible, High impact strength, Printable.

#### **SPECIAL FEATURE:**

| Material:    | Recycled LD Granules |
|--------------|----------------------|
| Thickness:   | 75 Microns & above   |
| Size (inch): | 16x22,20x24          |
| Color:       | Milky White          |