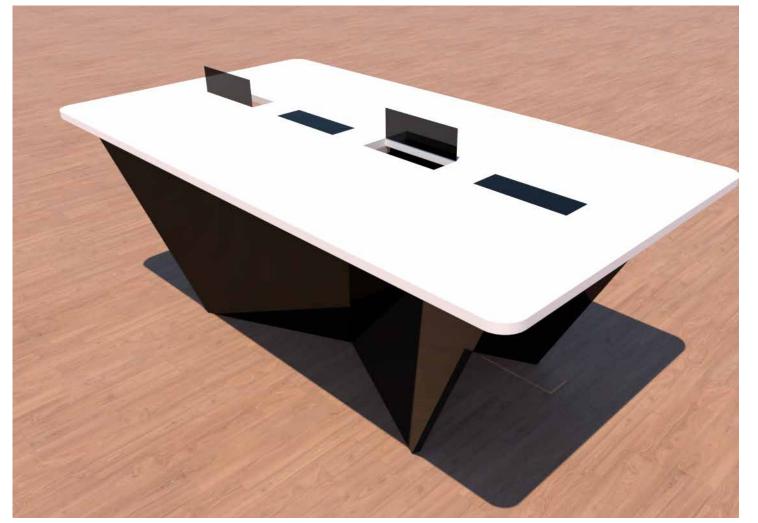

## SUPER SHAKTI CONFERENCE TABLE

CIRCULAD GUE

Working table for all kind of offices. This table comes with charging slots supporting multiple devices providing ease of use and convenience.

#### **APPLICATIONS:**

Corporate Offices, Schools & Colleges. For meetings & conferences purposes.

#### **PROPERTIES:**

Accurate dimension, Attractive design, High strength, Available with charging & LAN cable slots, Fire Resistant, Waterproof.

#### **SPECIAL FEATURE:**

| Material: | Recycled MLP |
|-----------|--------------|
| Height:   | 760 mm       |
| Length:   | 2000 mm      |
| Width:    | 1100 mm      |
| Weight:   | ~40 Kg       |