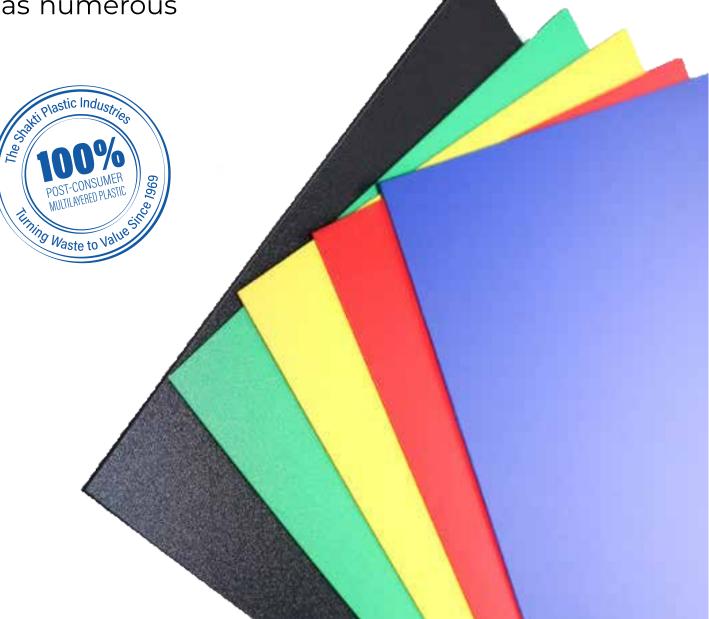

## SUPER SHAKTI PLASTIC SHEETS

These sheets are made from 100% recycled plastic and are sustainable. This plastic sheet has numerous applications across industries.

#### **APPLICATIONS:**

Countertops, Roofing, Coffee tables, Covers, etc.

#### **PROPERTIES:**

Strong & stiff, Impact resistant, Easy to fabricate. Available in desirable texture & colour. Available in various thickness, sizes & even shapes to suit the application.

#### **SPECIAL FEATURE:**

| Material:  | Recycled MLP                           |
|------------|----------------------------------------|
| Thickness: | 8-20mm                                 |
| Slze:      | 4x4fit                                 |
| Color:     | Available in desirable texture & color |