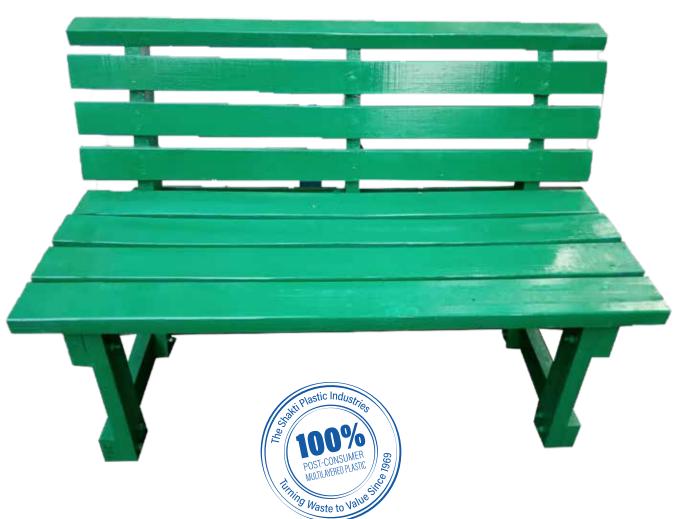

### SUPER SHAKTI **SUSTAINABLE BENCH**

CIRCULAD

Bench manufactured from MLP, ergonomically provides back rest and its manufacturing process averts CO<sub>2</sub> from the environment.

#### **PROPERTIES:**

Fire Resistant, Recycled, Waterproof, Sturdy and Tough

#### **SPECIAL FEATURE:**

| MATERIAL | Recycled MLP |
|----------|--------------|
| LENGTH   | 450 mm       |
| WIDTH    | 325 mm       |
| WEIGHT   | ~45 kg       |
| HEIGHT   | 660 mm       |