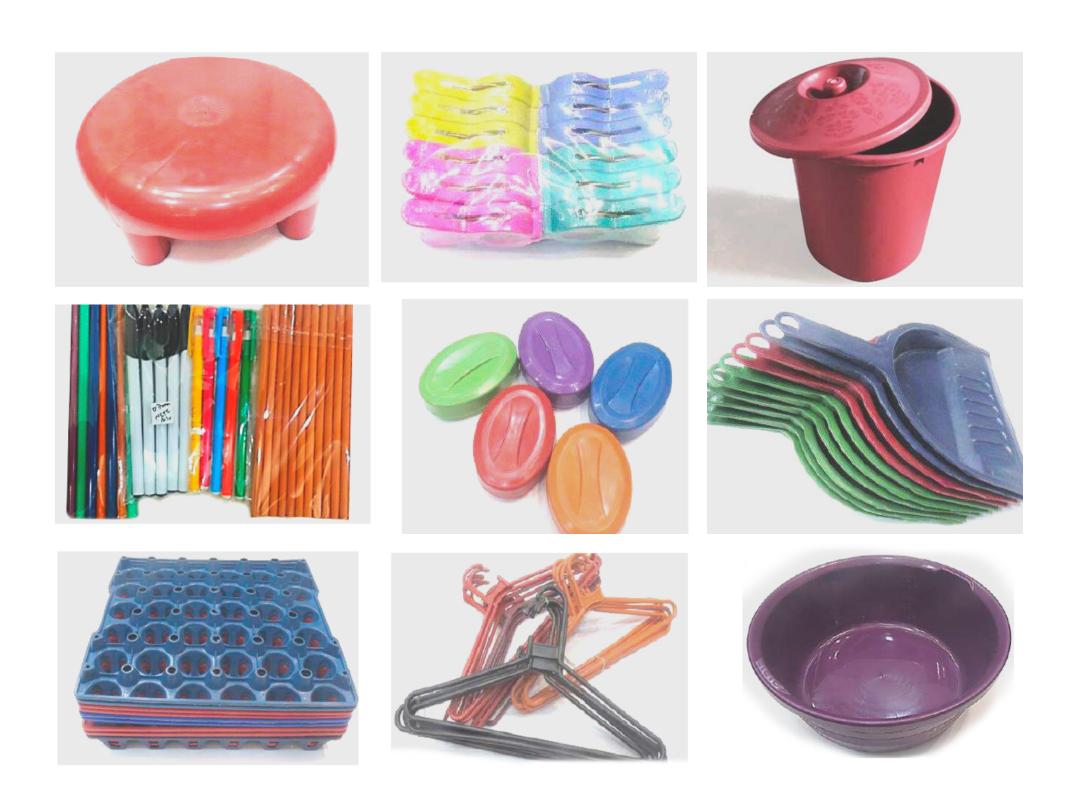

|
| Slze:      | 4x4fit                                 |
| Color:     | Available in desirable texture & color |

### SUPER SHAKTI PAPER WEIGHT







These paperweights are made from post-consumer plastic waste. Their unique design gives them a distinctive look and feel.







#### **APPLICATIONS:**

Decorative Paper weights

#### **PROPERTIES:**

Strong, Impact resistant, Available in desirable texture, thickness, size, shape, and colours.

#### **SPECIAL FEATURE:**



| Material:  | Shredded Waste                 |
|------------|--------------------------------|
| Thickness: | Variable                       |
| Slze:      | Variable                       |
| Color:     | Available in customized colour |

### SUPER SHAKTI HOUSEHOLD & STATIONERY PRODUCTS





www.shaktiplasticinds.com



#### **FOLLOW US**

- shakti\_plastic
- in company/shaktiplasticind
- **f** shaktiplasticinds
- bit.ly/theshaktiplasticinds













#### Registered Office:

202-205, 2<sup>nd</sup> Floor, Business Classic, S.V. Road, Malad (W), Mumbai, 400064, MH-India.

#### Our Factories:

Palghar, Maharashtra Indore, Madhya Pradesh Vadodara, Gujarat Dubai, UAE



+91 (022) 4967 1500 /1501 / 1502



info@shaktiplasticinds.com



www.shaktiplasticinds.com