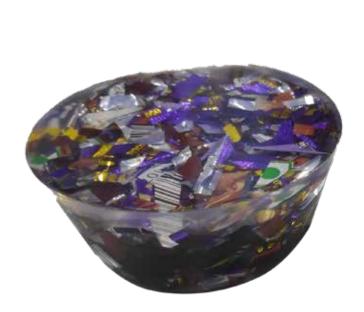

### SUPER SHAKTI PAPER WEIGHT

These paperweights are made from post-consumer plastic waste. Their unique design gives them a distinctive look and feel.

#### **APPLICATIONS:**

Decorative Paper weights

#### **PROPERTIES:**

Strong, Impact resistant, Available in desirable texture, thickness, size, shape, and colours.

#### **SPECIAL FEATURE:**

| Material:  | Shredded Waste                 |
|------------|--------------------------------|
| Thickness: | Variable                       |
| Slze:      | Variable                       |
| Color:     | Available in customized colour |