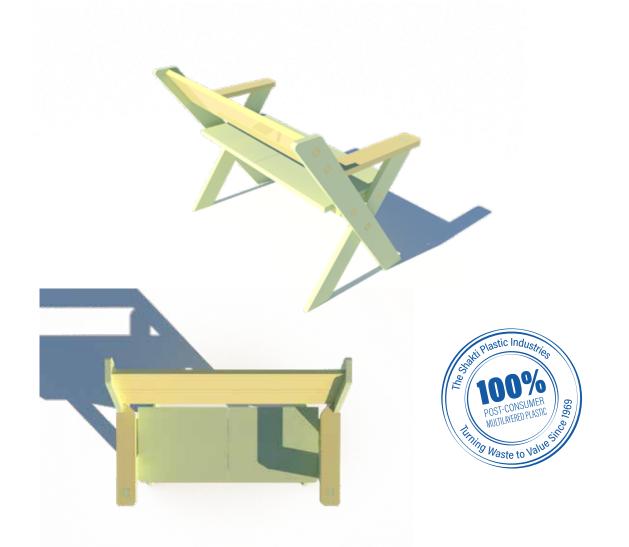

### SUPER SHAKTI FOLDABLE FURNITURE

Perfect seating arrangment collapsible in nature, made out of 100% recycled plastic.

#### **APPLICATIONS:**

Parks, Outdoor seatting in cafes, Patio furniture, School grounds, Rooftop sitting

#### **PROPERTIES:**

Fire Resistant, Waterproof, Recyclable, Sturdy and tough

#### **SPECIAL FEATURE:**

| Material: | Recycled MLP |
|-----------|--------------|
| Height:   | 720 mm       |
| Length:   | 1920 mm      |
| Weight:   | ~45-50 Kg    |