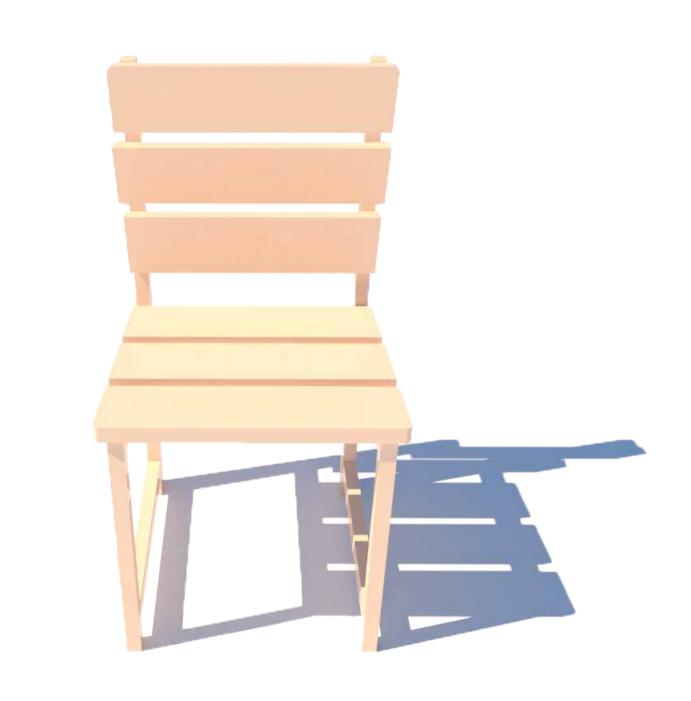

## SUPER SHAKTI SUSTAINABLE CHAIR

CIRCULAP

Ideal for residential and outdoor cafe sittings etc.

#### **APPLICATIONS:**

Colleges and Schools, Corporate Offices, Hotel Lobbies, Book Stores, Doctor's Clinics, Sports Clubs, Public Libraries, Residential Purposes, etc.

#### **PROPERTIES:**

Fire Resistant, Recycled, Waterproof, Sturdy and Tough, Available in various sizes and colours.

**SPECIAL FEATURE:** 

| Material: | Recycled MLP |
|-----------|--------------|
| Height:   | 938 mm       |
| Length:   | 500 mm       |
| Width:    | 500 mm       |
| Weight:   | ~15 Kg       |