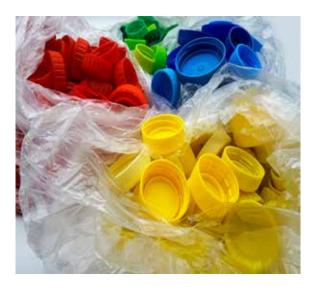

## SUPER SHAKTI PP CAPS

These caps are made from recycled plastics which can be used for sustainable packaging.

#### **APPLICATIONS:**

Container sealing, Bottle sealing, etc.

#### **PROPERTIES:**

Fine finishing, Good quality, Leak proof.

#### **SPECIAL FEATURE:**

| Material: | Recycled PP Granules           |
|-----------|--------------------------------|
| Color:    | Available in customized colors |