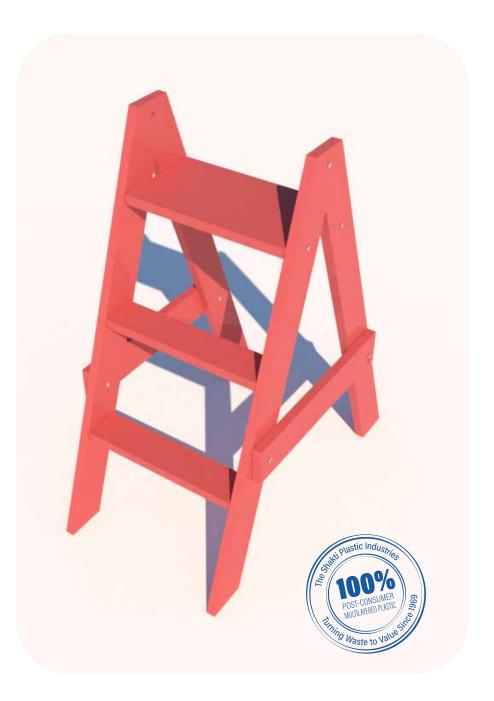

## SUPER SHAKTI **LADDER**

This ladder is completely made from recycled post-consumer plastic waste and has multiple applications across industries.

#### **APPLICATIONS:**

Industrial, Commercial, Residential use, etc.

#### **PROPERTIES:**

Fire Resistant, Waterproof, Recyclable, Sturdy and tough

#### **SPECIAL FEATURE:**

| Material: | Recycled MLP |
|-----------|--------------|
| Height:   | 1093 mm      |
| Length:   | 904 mm       |
| Width:    | 504 mm       |
| Weight:   | ~30 Kg       |