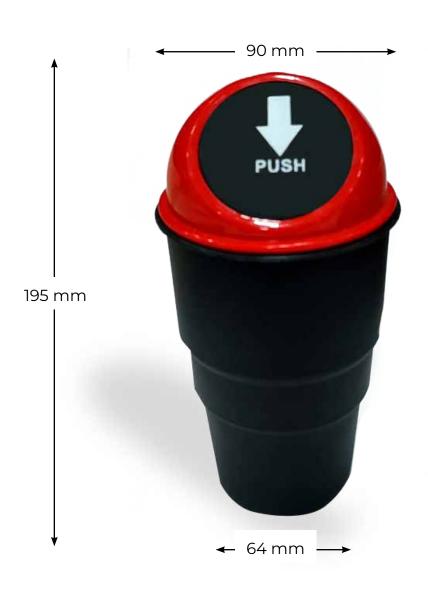

## PRODUCT CODE: SUP-PUB34

#### SUPER SHAKTI

#### **PUSHTBIN**

These dustbins are upcycled from plastic waste for better waste management of Post-Consumer plastic waste.

#### **APPLICATIONS:**

Car, Desk, Office, Home, Compact Space, etc.

#### **PROPERTIES:**

Fire Resistant, Recycled, Waterproof, Sturdy and Tough, Available in various sizes and colours.

**SPECIAL FEATURE:** 

| Material:        | Recycled PP Granules |
|------------------|----------------------|
| Top Diameter:    | 222 mm               |
| Bottom Diameter: | 168 mm               |
| Height:          | 252 mm               |
| Weight:          | 270 grams            |