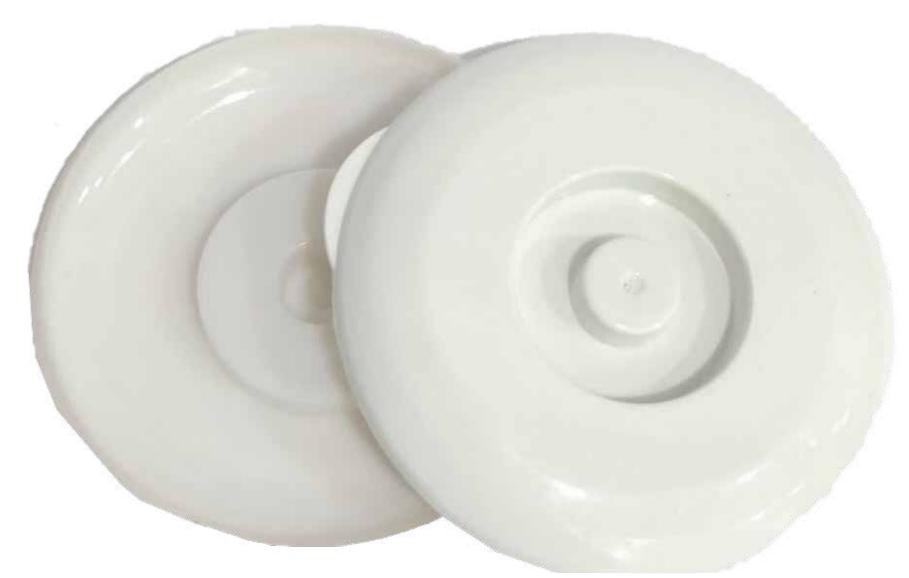

## SUPER SHAKTI PP CAPS

These caps are made from recycled plastics which can be used for sustainable packaging.

#### **APPLICATIONS:**

Container sealing, Bottle sealing, etc.

#### **PROPERTIES:**

Fine finishing, Good quality, Leak proof.

#### **SPECIAL FEATURE:**

| Material: | Recycled PP Granules           |
|-----------|--------------------------------|
| Color:    | Available in customized colors |