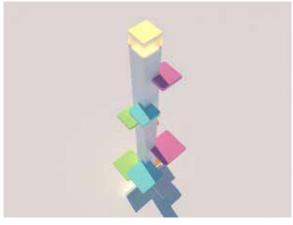

### SUPER SHAKTI **SUSTAINABLE BENCH**

CIRCULAD

Bench manufactured from MLP, ergonomically provides back rest and its manufacturing process averts CO<sub>2</sub> from the environment.

#### **PROPERTIES:**

Fire Resistant, Recycled, Waterproof, Sturdy and Tough

#### **SPECIAL FEATURE:**

| MATERIAL | Recycled MLP |
|----------|--------------|
| LENGTH   | 450 mm       |
| WIDTH    | 325 mm       |
| WEIGHT   | ~45 kg       |
| HEIGHT   | 660 mm       |