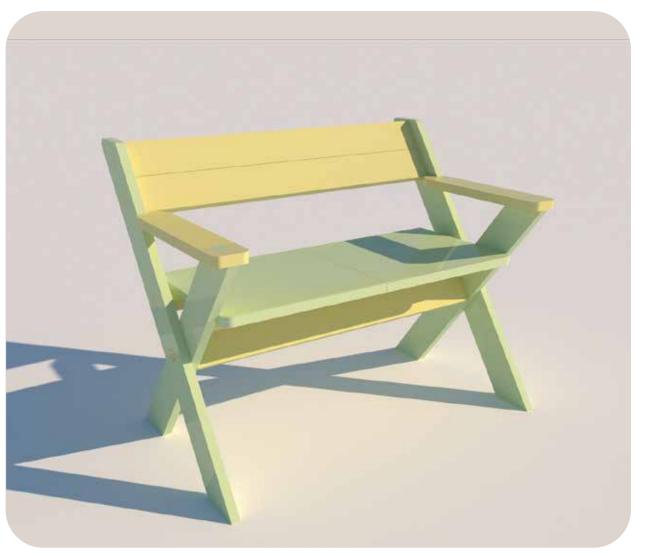

### SUPER SHAKTI **SUSTAINABLE BENCH**

CIRCULAD

Bench manufactured from MLP, ergonomically provides back rest and its manufacturing process averts CO<sub>2</sub> from the environment.

#### **APPLICATIONS:**

Can be setup in Garden, Societies, Office, Colleges, etc.

#### **PROPERTIES:**

Fire Resistant, Recycled, Waterproof, Sturdy and Tough

#### **SPECIAL FEATURE:**

| MATERIAL | Recycled MLP |
|----------|--------------|
| LENGTH   | 450 mm       |
| WIDTH    | 325 mm       |
| WEIGHT   | ~45 kg       |
| HEIGHT   | 660 mm       |