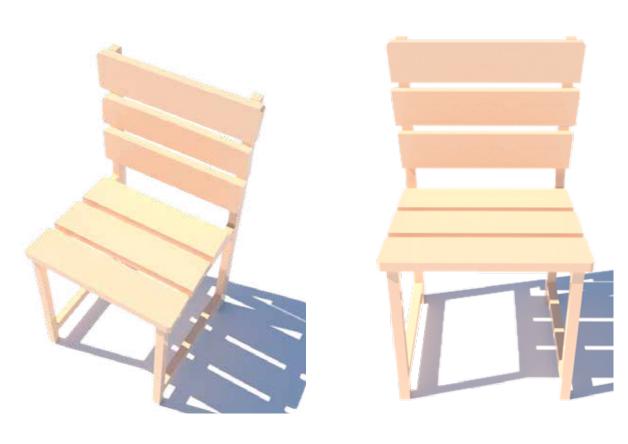

## SUPER SHAKTI SUSTAINABLE CHAIR

CIRCULAP

Ideal for residential and outdoor cafe sittings etc.

#### **APPLICATIONS:**

Colleges and Schools, Corporate Offices, Hotel Lobbies, Book Stores, Doctor's Clinics, Sports Clubs, Public Libraries, Residential Purposes, etc.

#### **PROPERTIES:**

Fire Resistant, Recycled, Waterproof, Sturdy and Tough, Available in various sizes and colours.

**SPECIAL FEATURE:** 

| Material: | Recycled MLP |
|-----------|--------------|
| Height:   | 938 mm       |
| Length:   | 500 mm       |
| Width:    | 500 mm       |
| Weight:   | ~15 Kg       |