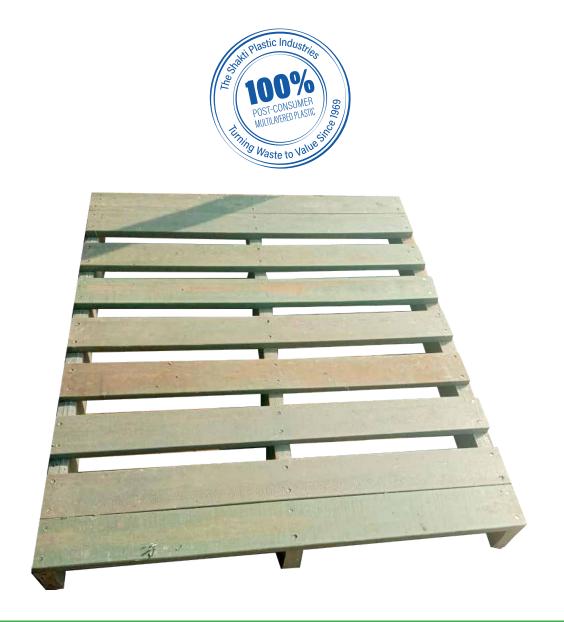

### SUPER SHAKTI PALLET - 17 KGS

Super Shakti Pallets are manufactured from reprocessed plastic. Some of the salient features of these pallets are their durability, sturdiness, waterproofing ability and being maintenance-free.

#### **APPLICATIONS:**

Stack, Store, Protect & Transport

#### **PROPERTIES:**

Fire Resistant, Recycled, Waterproof, Sturdy and Tough

#### **SPECIAL FEATURE:**

| Material:     | Recycled MLP |
|---------------|--------------|
| Height:       | 160 mm       |
| Length:       | 1200 mm      |
| Width:        | 1000 mm      |
| Weight:       | ~17 Kg       |
| Static Load:  | 4 ton        |
| Dynamic Load: | 1200 Kg      |