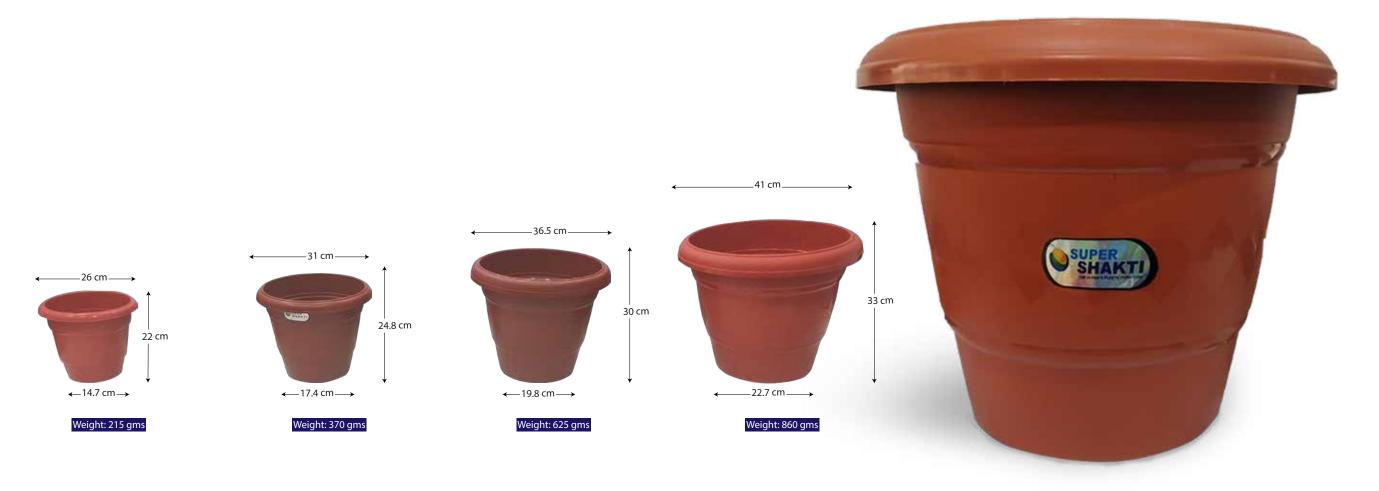

#### **FLOWER POT**

Sustainable plastic flower pots are manufactured out of plastic waste, maintaining the highest quality standards. These pots are designed to be durable, lightWweight, easily stackable, with large drain holes and are cost-effective.

#### **APPLICATIONS:**

Societies, Households, Gardens, etc.

#### **PROPERTIES:**

Fire resistant, Recycled Waterproof, Sturdy and Tough,

#### **SPECIAL FEATURE:**

| Material: | Recycled PP |
|-----------|-------------|
| Height:   | 330 mm      |
| Length:   | 410 mm      |
| Width:    | 227 mm      |
| Weight:   | Variable    |