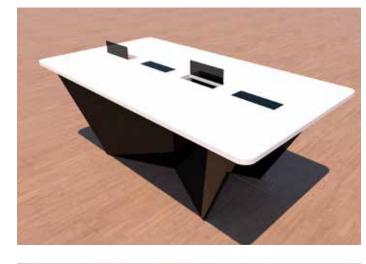

## SUPER SHAKTI CONFERENCE TABLE

CIRCULAD GUE

Working table for all kind of offices. This table comes with charging slots supporting multiple devices providing ease of use and convenience.

#### **APPLICATIONS:**

Corporate Offices, Schools & Colleges. For meetings & conferences purposes.

#### **PROPERTIES:**

Accurate dimension, Attractive design, High strength, Available with charging & LAN cable slots, Fire Resistant, Waterproof.

#### **SPECIAL FEATURE:**

| Material: | Recycled MLP |
|-----------|--------------|
| Height:   | 760 mm       |
| Length:   | 2000 mm      |
| Width:    | 1100 mm      |
| Weight:   | ~40 Kg       |