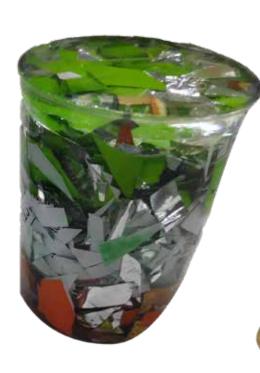

### SUPER SHAKTI PAPER WEIGHT

These paperweights are made from post-consumer plastic waste. Their unique design gives them a distinctive look and feel.

#### **APPLICATIONS:**

Decorative Paper weights

#### **PROPERTIES:**

Strong, Impact resistant, Available in desirable texture, thickness, size, shape, and colours.

#### **SPECIAL FEATURE:**

| Material:  | Shredded Waste                 |
|------------|--------------------------------|
| Thickness: | Variable                       |
| Slze:      | Variable                       |
| Color:     | Available in customized colour |