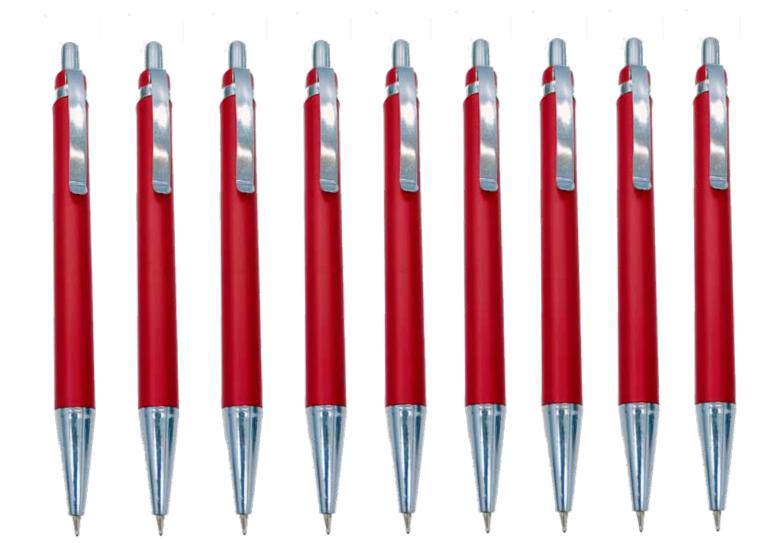

### SUPER SHAKTI BALL PEN

These ball pens are 100% made from plastic waste and are safe to use. It contains ink that dries quickly and is waterproof. These pens have longer longevity than other types. The ink tends to dry faster which allows lesser smudging. The nib is lesser prone to damage.

#### **APPLICATIONS:**

School & Colleges, Offices, Corporate Gifting, etc.

#### **PROPERTIES:**

Complete finish, Give smooth hand-writing, Leakage proof, Stylish touch.

#### **SPECIAL FEATURE:**

| Material: | Recycled PC Granules          |
|-----------|-------------------------------|
| Color:    | Available in customized color |
| Ink:      | Blue                          |