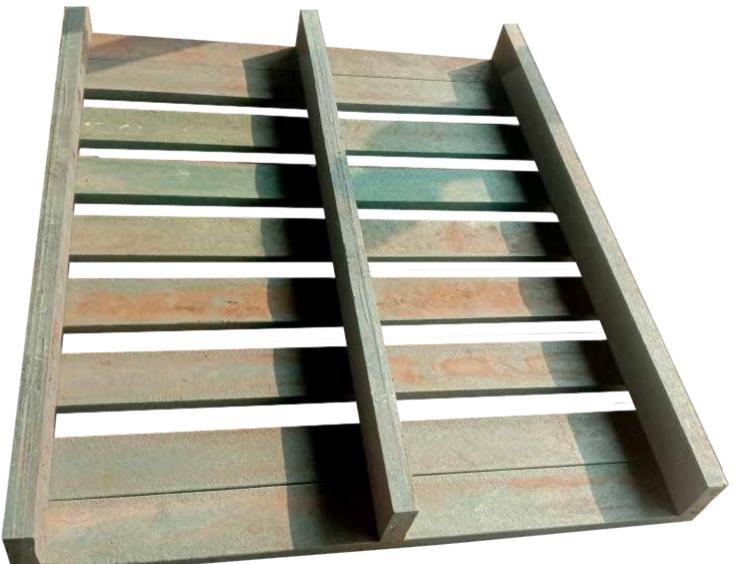

#### SUPER SHAKTI

#### **PLASTIC LUMBER PALLET**

#### **APPLICATIONS:**

Vast range of application such as making Pallets, Benches, Fences, etc.

#### **PROPERTIES:**

Fire Resistant, Recycled, Waterproof, Sturdy and Tough, Available in various sizes and colours.

**SPECIAL FEATURE:** 

| Material:     | MLP               |
|---------------|-------------------|
| Dimension:    | 1200 mm x 1000 mm |
| Static Load:  | 4 tones           |
| Dynamic Load: | 1.5 tones         |