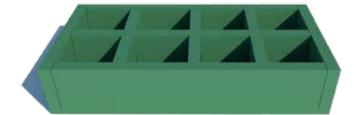

## SUPER SHAKTI SEED BOX

CIRCULAP CIRCULAP FCONOMY

This seed box is made out of plastic waste and can be used as a tray for plant cultivation.

#### **APPLICATIONS:**

Household, Nurseries, Gardens, Agriculture, etc.

#### **PROPERTIES:**

Fire Resistant, Holds soil, Water dripping hole, Available in different colours.

#### **SPECIAL FEATURE:**

| Material: | Recycled MLP |
|-----------|--------------|
| Height:   | 102 mm       |
| Length:   | 600 mm       |
| Width:    | 300 mm       |
| Weight:   | ~5-10 Kg     |