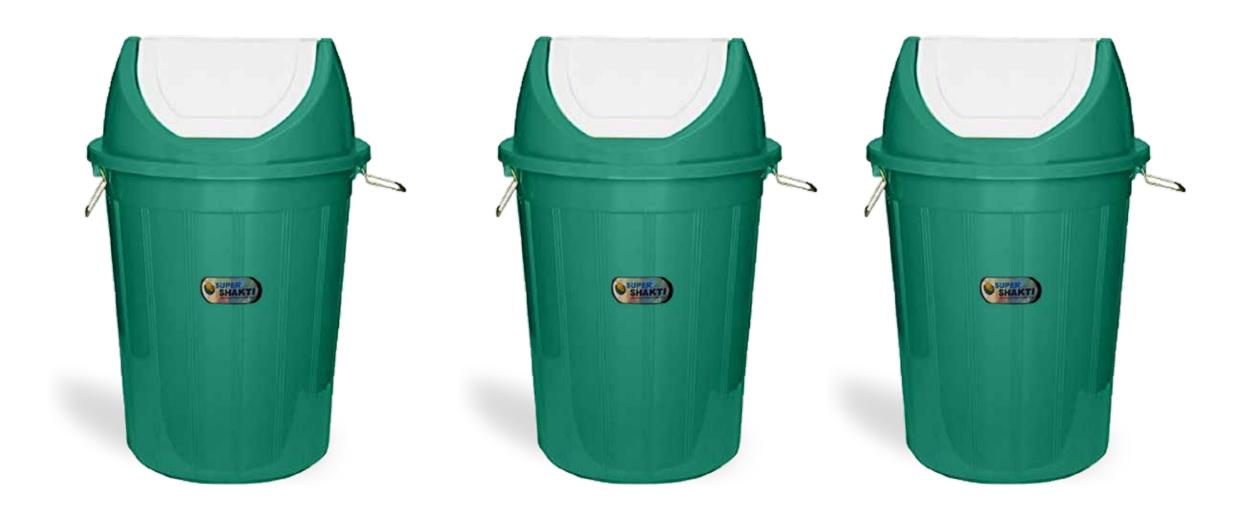

### SUPER SHAKTI **DUSTBIN - 50 LITER**

CIRCULAD

These dustbins are upcycled from plastic waste for better waste management of Post-Consumer and Industrial plastic waste.

#### **APPLICATIONS:**

Societies, Households, Gardens, Clinics, Railway Stations, Metro Stations, Airports, Shopping Malls, Offices, etc.

#### **PROPERTIES:**

Fire Resistant, Recycled, Waterproof, Sturdy and Tough, Available in various sizes and colours.

#### **SPECIAL FEATURE:**

| Material:        | Recycled PP Granules |
|------------------|----------------------|
| Top Diameter:    | 450 mm               |
| Bottom Diameter: | 325 mm               |
| Height:          | 660 mm               |
| Weight:          | ~3.5 Kg              |