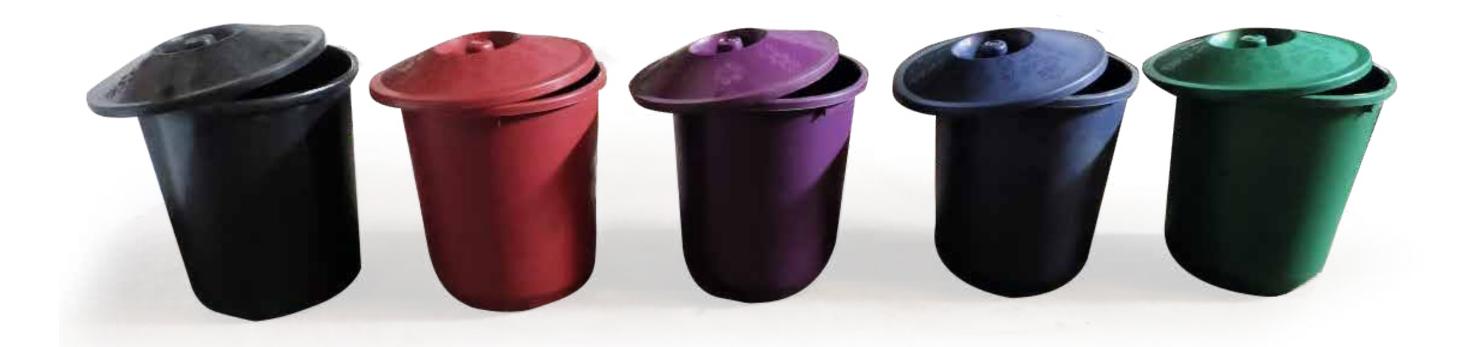

### SUPER SHAKTI **DUSTBIN - 50 LITER**

CIRCULAD

These dustbins are upcycled from plastic waste for better waste management of Post-Consumer and Industrial plastic waste.

#### **APPLICATIONS:**

Societies, Households, Gardens, Clinics, Railway Stations, Metro Stations, Airports, Shopping Malls, Offices, etc.

#### **PROPERTIES:**

Fire Resistant, Recycled, Waterproof, Sturdy and Tough, Available in various sizes and colours.

#### **SPECIAL FEATURE:**

| Material:        | Recycled PP Granules |
|------------------|----------------------|
| Top Diameter:    | 450 mm               |
| Bottom Diameter: | 325 mm               |
| Height:          | 660 mm               |
| Weight:          | ~3.5 Kg              |