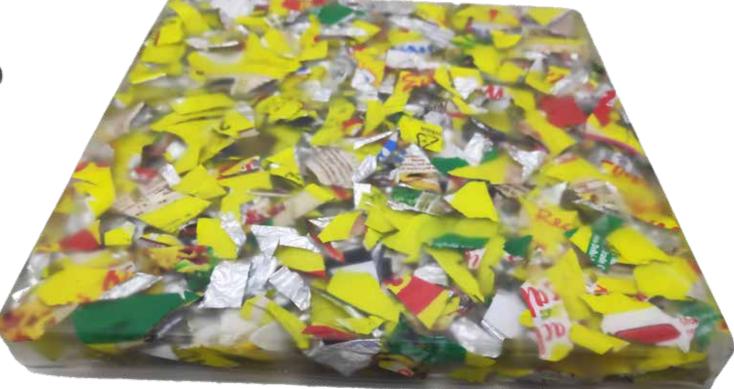

### SUPER SHAKTI PAPER WEIGHT

These paperweights are made from post-consumer plastic waste. Their unique design gives them a distinctive look and feel.

#### **APPLICATIONS:**

Decorative Paper weights

#### **PROPERTIES:**

Strong, Impact resistant, Available in desirable texture, thickness, size, shape, and colours.

#### **SPECIAL FEATURE:**

| Material:  | Shredded Waste                 |
|------------|--------------------------------|
| Thickness: | Variable                       |
| Slze:      | Variable                       |
| Color:     | Available in customized colour |