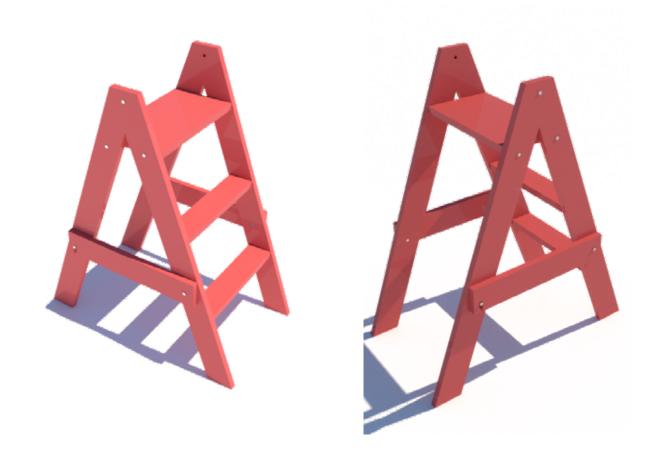

## SUPER SHAKTI **LADDER**

This ladder is completely made from recycled post-consumer plastic waste and has multiple applications across industries.

#### **APPLICATIONS:**

Industrial, Commercial, Residential use, etc.

#### **PROPERTIES:**

Fire Resistant, Waterproof, Recyclable, Sturdy and tough

#### **SPECIAL FEATURE:**

| Material: | Recycled MLP |
|-----------|--------------|
| Height:   | 1093 mm      |
| Length:   | 904 mm       |
| Width:    | 504 mm       |
| Weight:   | ~30 Kg       |