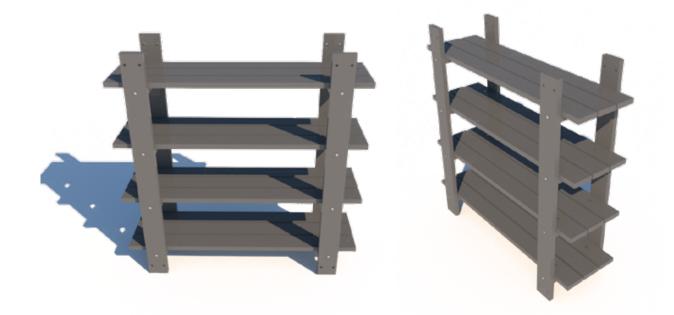

## SUPER SHAKTI STORAGE RACK

These Storage Racks can be modified as per the needs. A minimum of 4 shelves is included in the basic design.

#### **APPLICATIONS:**

Industrial as well as office storage use

#### **PROPERTIES:**

Fire Resistant, Waterproof, Recyclable, Sturdy and tough

#### **SPECIAL FEATURE:**

| Material: | Recycled MLP   |
|-----------|----------------|
| Height:   | 1200 mm        |
| Length:   | 1200 mm        |
| Width:    | <i>3</i> 78 mm |
| Weight:   | ~35-40 Kg      |