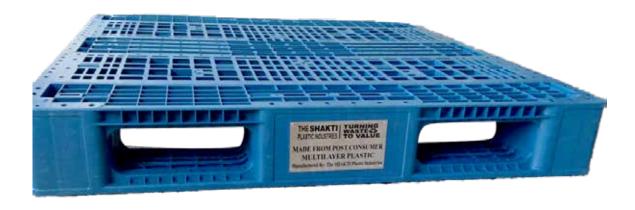

### SUPER SHAKTI PALLET - 17 KGS

Super Shakti Pallets are manufactured from reprocessed plastic. Some of the salient features of these pallets are their durability, sturdiness, waterproofing ability and being maintenance-free.

#### **APPLICATIONS:**

Stack, Store, Protect & Transport

#### **PROPERTIES:**

Fire Resistant, Recycled, Waterproof, Sturdy and Tough

#### **SPECIAL FEATURE:**

| Material:     | Recycled MLP |
|---------------|--------------|
| Height:       | 160 mm       |
| Length:       | 1200 mm      |
| Width:        | 1000 mm      |
| Weight:       | ~17 Kg       |
| Static Load:  | 4 ton        |
| Dynamic Load: | 1200 Kg      |