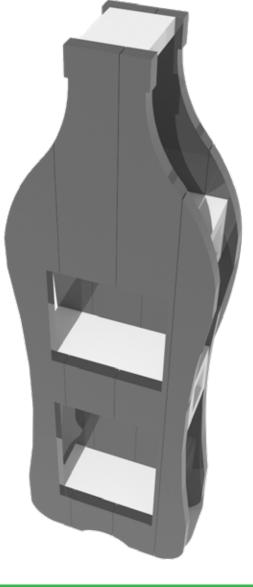

## SUPER SHAKTI SLEEK SHELF

Ideal stand for books, magazines, mementos and other general stuff. It can also be used as an attractive wall corner decoration.

#### **APPLICATIONS:**

Household, Colleges and Schools, Corporate Offices, Hotels Lobbies, Book stores, Doctor's Clinics, Sports Clubs, Public Libraries, Display Shelves in Cafes and Retail Stores and Salons, etc.

#### **PROPERTIES:**

Multi-purpose shelf can accomodate Books, Trophies, Mementos, Showpieces, Display Products.

#### **SPECIAL FEATURE:**

| Material: | Recycled MLP |
|-----------|--------------|
| Height:   | 2500 mm      |
| Width:    | 600 mm       |
| Weight:   | ~10-15 Kg    |