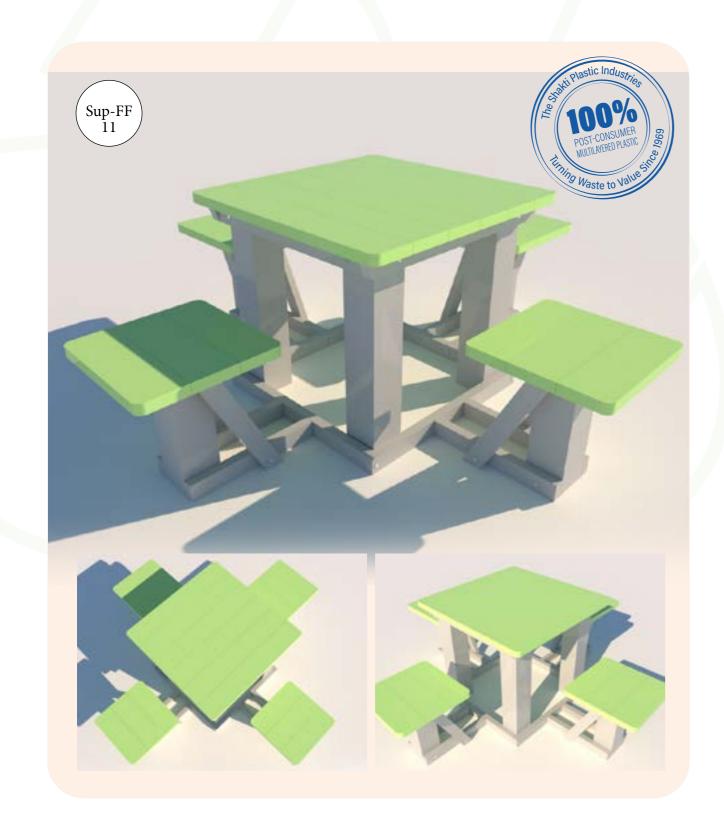

# **FOLDABLE FURNITURE**

Perfect seating arrangment collapsible in nature, made out of 100% recycled plastic.

### **General Description:**

# Application:

- ➤ Parks,
- ➤ Outdoor seatting in cafes,
- ➤ Patio furniture,
- > School grounds,
- ➤ Rooftop sitting

#### Features:

- ➤ Fire Resistant,
- ➤ Waterproof,
- ➤ Recyclable,
- > Sturdy and tough

| ecycled MLP |
|-------------|
| 20 mm       |
| 920 mm      |
| 45-50 Kg    |
|             |

THE **SHAKTI**PLASTIC INDUSTRIES
Turning waste to value