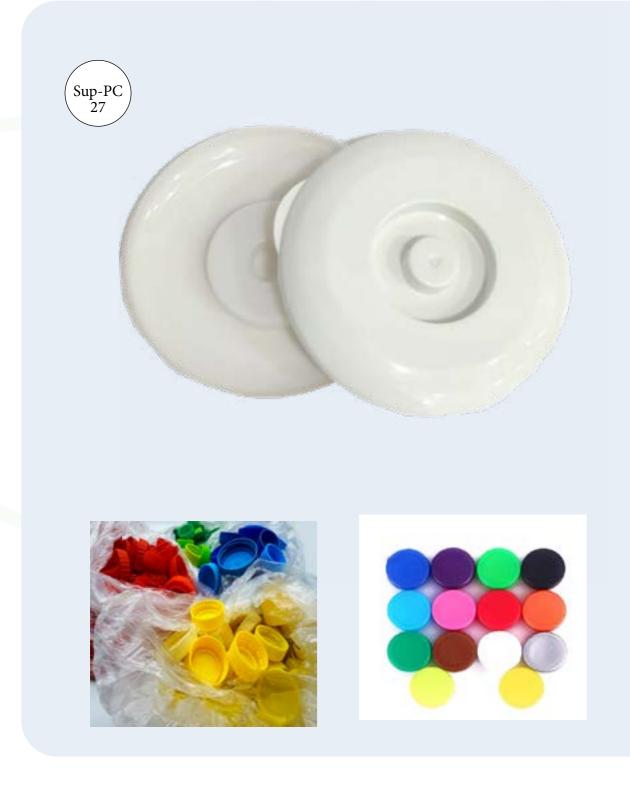

A sustainable pckaging cap/lid.

# **General Description:**

| Application: | <ul><li>Container sealing</li><li>Bottle sealing</li></ul> |  |
|--------------|------------------------------------------------------------|--|
| Features:    | ➤ Fine finishing,                                          |  |

# Fine finishing,Good quality,Leak proof

| Material: | Recycled PP<br>Granules                     |
|-----------|---------------------------------------------|
| Color:    | White and avail-<br>abe in various<br>color |