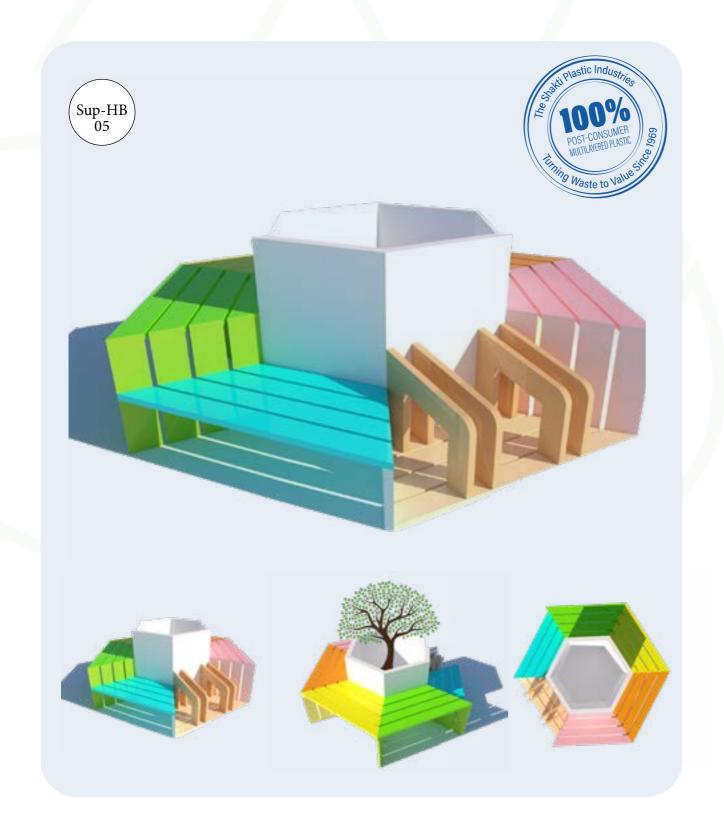

# SUPER SHAKTI HEXAGONAL BENCH

Unique bench constructed from **Post Consumer-Multi Layer Plastic (PC-MLP) Waste**, provides you with backrest ergonomically.

#### **General Description:**

# **Applications:**

- ➤ College Campus,
- ➤ Shopping malls,
- ➤ Airports,
- ➤ Public Parks/Gardens,
- ➤ Residential Societies,
- ➤ Amusement Parks

#### Features:

- ➤ Modular,
- ➤ Available in vibrant colors,
- Multi-purpose use, comes with bicycle stand,
- ➤ An attractive option of planting a tree/fountain in midst of the bench

| Material: | Recycled MLP |
|-----------|--------------|
| Height:   | 775 mm       |
| Width:    | 2000 mm      |
| Weight:   | ~35-40 Kg    |
|           |              |