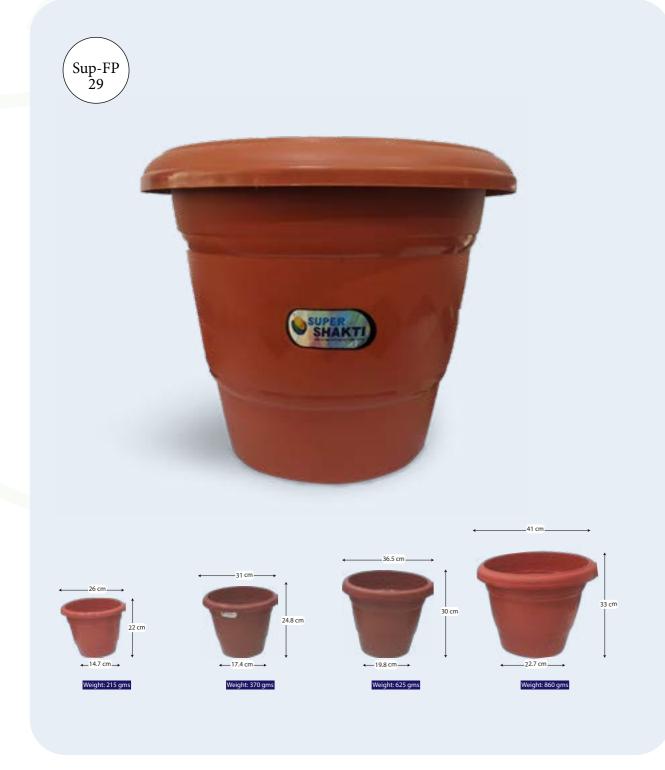

# SUPER SHAKTI FLOWER POT

Sustainable Plastic flower pots designed out of plastic waste and manufactured maintaining the highest quality standards, pots are designed to be durable, light in weight, easily stock-able, with large drain holes and are cost-effective for the grower.

#### **General Description:**

# Application:

- ➤ Societies,
- Households,Gardens

#### **Features:**

- ➤ Fire resistant,
- ➤ Recycled Waterproof,

# ➤ Sturdy and Tough

| Material: | Recycled PP |
|-----------|-------------|
| Height:   | 330 mm      |
| Length:   | 410 mm      |
| Width:    | 227 mm      |
| Weight:   | Variable    |