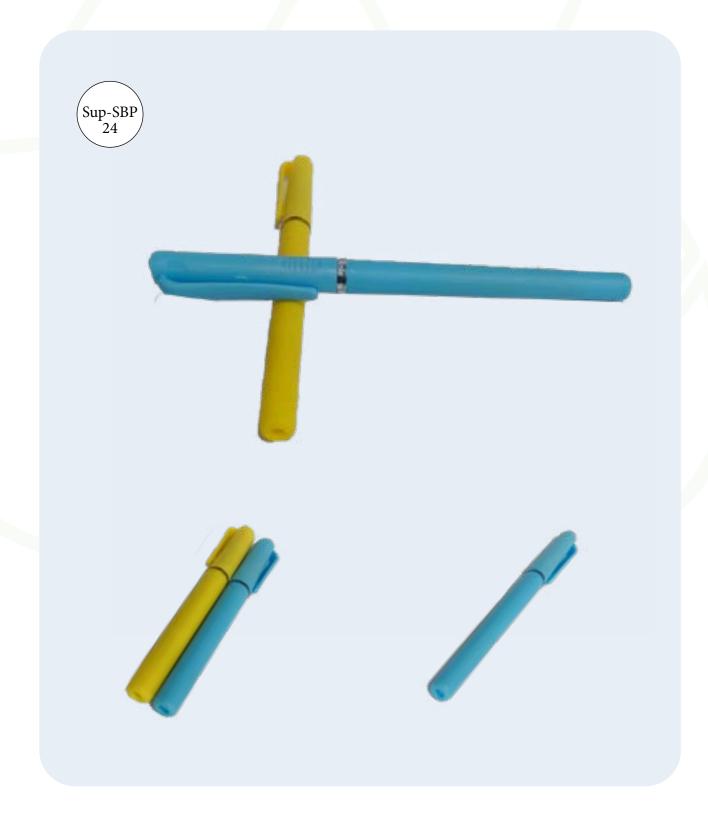

# SUPER SHAKTI BALL PEN

Made out of 100% recycled plastic.

# **General Description:**

**Application:** ➤ School & Colleges

➤ Offices,

➤ Promotional gifting

Features:

- > Complete finish,
- ➤ Give smooth hand-writing,
- ➤ Leakage proof,
- ➤ Stylish touch

#### **Technical Description:**

| Material: | Recycled PC-<br>Granules |
|-----------|--------------------------|
| Color:    | Blue                     |
| Ink:      |                          |

THE SHAKTI