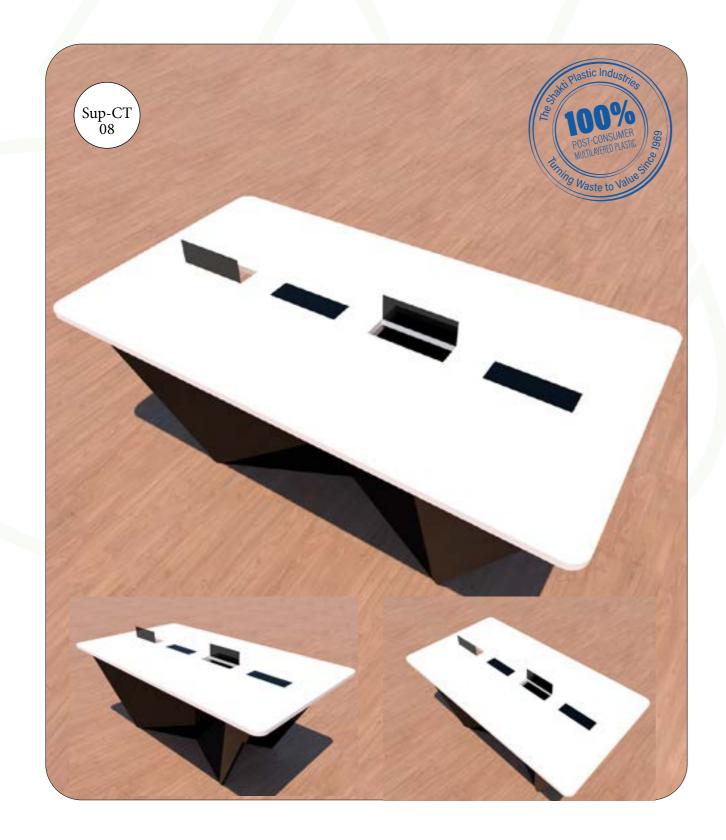

# **CONFERENCE TABLE**

Working table for corporate and government offices.
This comes with charging slots for multiple laptops for ease and convenience.

#### **General Description:**

**Seating Capacity:** 8 persons

**Applications:** 

- ➤ Corporate office,
- ➤ School & Colleges,
- ➤ For meetings & conferences purpose

#### **Features:**

- ➤ Accurate diamension,
- ➤ Attractive design,
- ➤ High strength,
- ➤ Available with charging & LAN cable solts,
- ➤ Fire Resistant,
- ➤ Waterproof,
- ➤ Recyclable,
- > Sturdy and tough

| Material: | Recycled MLP |
|-----------|--------------|
| Height:   | 760 mm       |
| Length:   | 2000 mm      |
| Width:    | 1100 mm      |
| Weight:   | ~40 Kg       |

Modifiable capacity as per the demand. A minimum of 4 shelves as per the design.