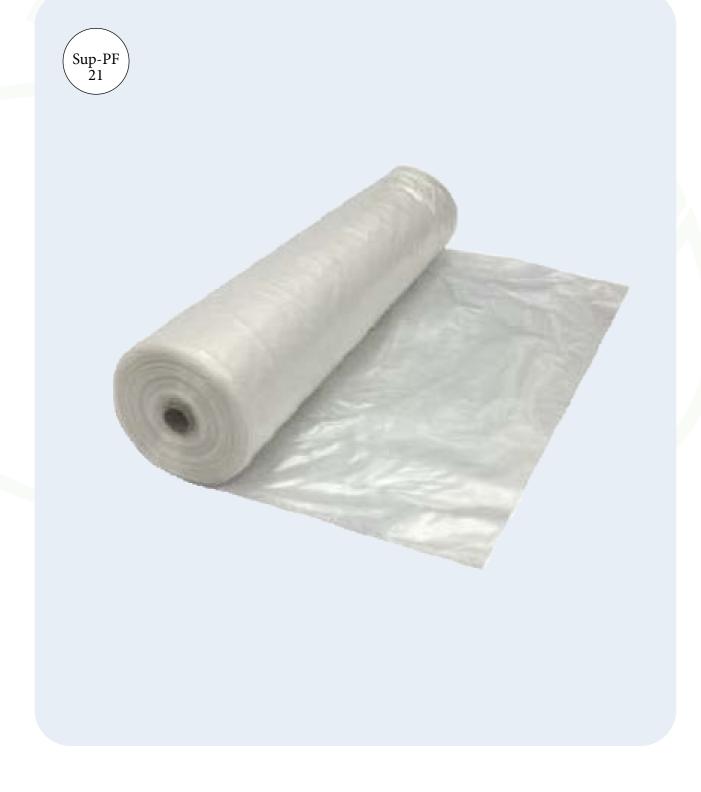

THE **SHAKTI**PLASTIC INDUSTRIES
Turning waste to value

A sustainable packaging flim.

#### **General Description:**

# **Application:**

- ➤ Bag,
- > Rolls,
- ➤ Wraping material

#### Features:

- ➤ Flexible with high impact strength,
- Translucent & milky white in color,
- ➤ Good chemical ressistance,
- ➤ Good stress & impact resistance,
- > Can be printed on it

| Material:    | Recycled LD<br>Granules |
|--------------|-------------------------|
| Thickness:   | 75 Microns & above      |
| Size (inch): | 16x22,20x24             |
| Color:       | Milky White             |