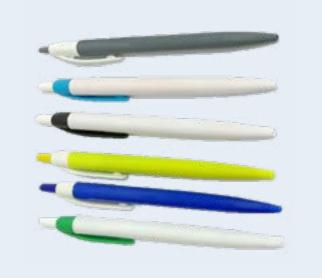

# SUPER SHAKTI BALL PEN

Made out of 100% recycled plastic.

#### **General Description:**

**Application:** ➤ School & Colleges

➤ Offices,

➤ Promotional gifting

Features:

- > Complete finish,
- ➤ Give smooth hand-writing,
- ➤ Leakage proof,
- ➤ Stylish touch

# THE **SHAKTI**PLASTIC INDUSTRIES Turning waste to value

| Material: Color: | Recycled PP Granules Available in |
|------------------|-----------------------------------|
| Color.           | various color                     |
| Ink:             |                                   |