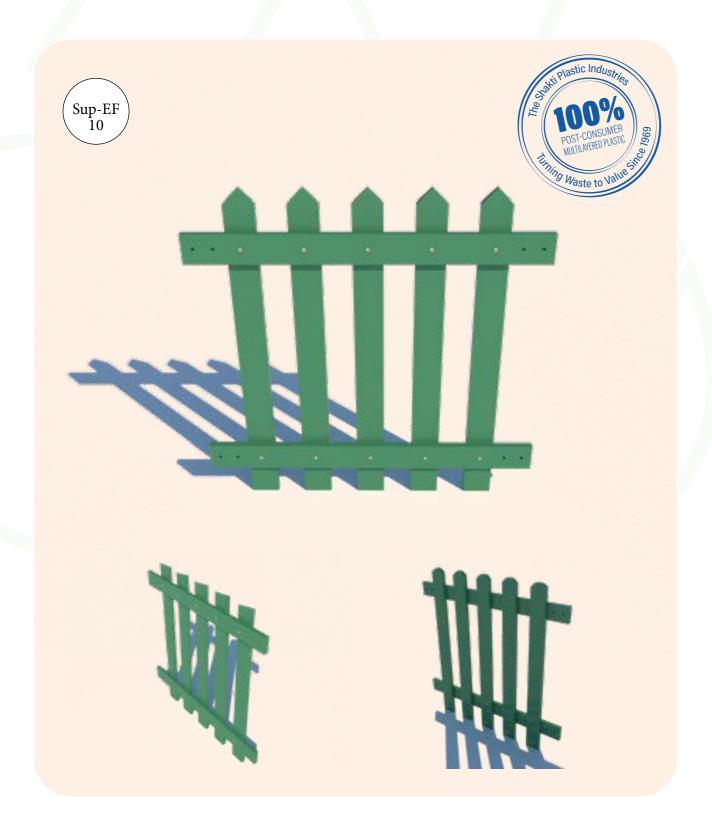

# SUPER SHAKTI ECO-RE FENCE

Garden fence made out of post-consumer plastic.

#### **General Description:**

# **Applications:**

- ➤ Indoor and outdoor use,
- > Shopping malls,
- ➤ Gardens,
- ➤ Parks

#### **Features:**

- ➤ Beautiful, Simple, and ecofriendly,
- ➤ Easy to assemble,
- ➤ Lifetime use a long term investment.
- ➤ Uv protected against fading,
- ➤ Has no sharp corners,
- ➤ A truly low-maintenance fencing solution,
- > Resists sign of rotting or aging,
- ➤ Fire resistant, waterproof,
- ➤ The shape of the tip of the fence can be customized

#### **Technical Description:**

| Material: | Recycled MLP |
|-----------|--------------|
| Height:   | 1200 mm      |
| Width:    | 1200 mm      |
| Weight:   | ~30 Kg       |

Note: The dimensions specified above are subjective to change as per the requirement.