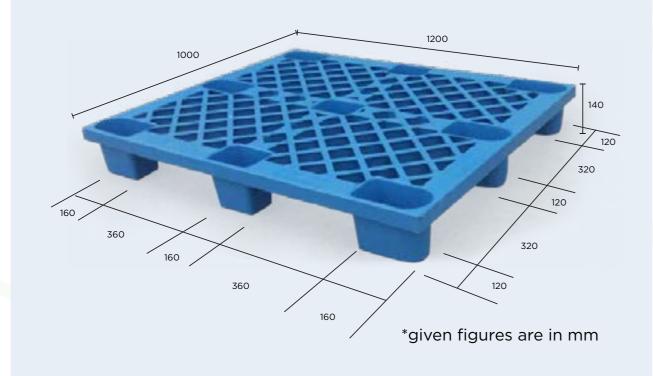

| Material:  | Recycled MLP        |
|------------|---------------------|
| Dimension: | 1 ft x 1 ft x 20 mm |
| Weight:    | ~1 Kg               |
|            |                     |

These pallets are manufactured from reprocessed plastic Owing to their salient features such as maintenance-free, durable, sturdiness and waterproof, these have gained huge demand in the market.

#### **General Description:**

# **Applications:**

- ➤ Beverage and food industries,
- ➤ Pharmaceutical industries,
- ➤ Airfreight shipments, in-store display,
- ➤ Export and import businesses

#### Features:

- ➤ Fire Resistant,
- ➤ Waterproof,
- ➤ Recyclable,
- ➤ Sturdy and tough

| Material:     | Recycled MLP |
|---------------|--------------|
| Height:       | 160 mm       |
| Length:       | 1200 mm      |
| Width:        | 1000 mm      |
| Weight:       | ~17 Kg       |
| Static Load:  | 4 ton        |
| Dynamic Load: | 1200 Kg      |