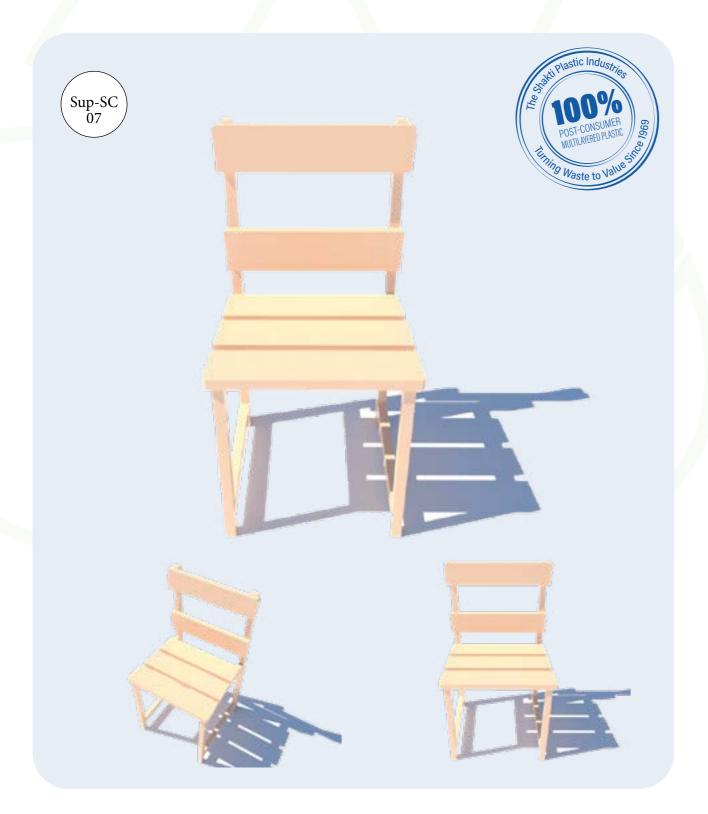

# SUPER SHAKTI SUSTAINABLE CHAIR

Ideal for residential and outdoor cafe sittings etc.

# **General Description:**

| Seating:      | 1 person                                                                                                                                                                                                                 |
|---------------|--------------------------------------------------------------------------------------------------------------------------------------------------------------------------------------------------------------------------|
| Applications: | <ul> <li>Colleges and Schools,</li> <li>Corporate offices,</li> <li>Lobbies of hotels, bookstores,</li> <li>Doctors' clinics,</li> <li>Sports Clubs,</li> <li>Public Libraries,</li> <li>Residential Purposes</li> </ul> |
| Features:     | <ul> <li>Fire Resistant,</li> <li>Waterproof,</li> <li>Recyclable,</li> <li>Sturdy and tough</li> </ul>                                                                                                                  |

| Material: | Recycled MLP |
|-----------|--------------|
| Height:   | 938 mm       |
| Length:   | 500 mm       |
| Width:    | 500 mm       |
| Weight:   | ~15 Kg       |