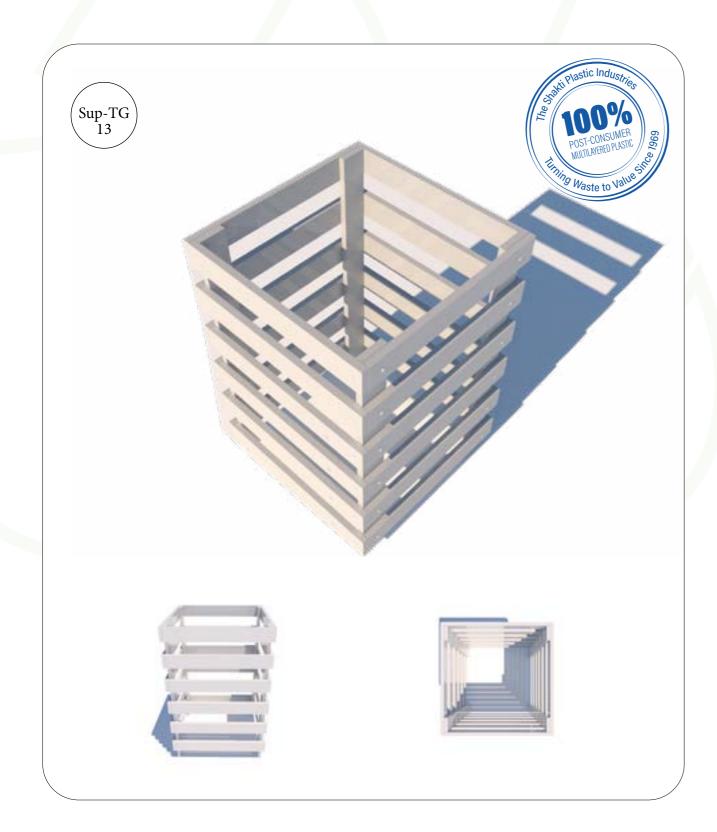

# SUPER SHAKTI TREE GUARD

Tree square guards are used to protect young trees, single-stemmed seedlings and also transplants.

# **General Description:**

|        |      | •    |             |   |  |
|--------|------|------|-------------|---|--|
| nr     | MIC  | atio | าท          | • |  |
| $\sim$ | /IIV | ativ | <b>7</b> 11 | • |  |

- ➤ Parks,
- Gardens,Societies

#### **Features:**

- ➤ Fire Resistant,
- ➤ Waterproof,
- ➤ Recyclable,
- > Sturdy and tough

| Material: | Recycled MLP |
|-----------|--------------|
| Height:   | 1200 mm      |
| Width:    | 802 mm       |
| Length:   | 802 mm       |
| Weight:   | ~30 Kg       |