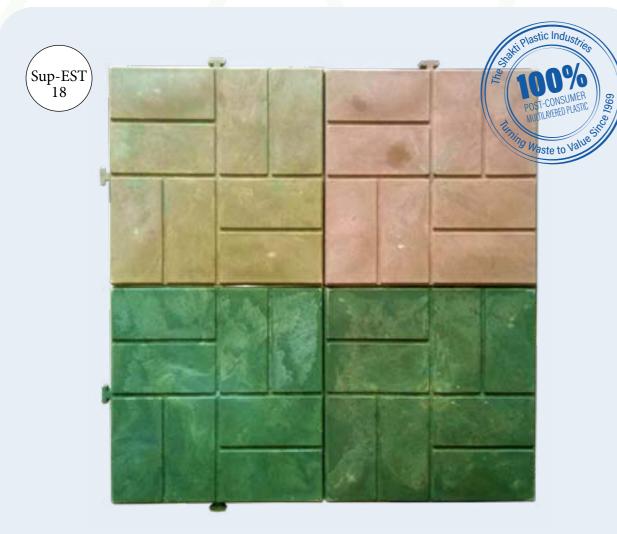

# **EPIC SHAKTI TILES**

Designed out of Post-Consumer plastic waste these tiles are super sturdy, easy to install.

#### **General Description:**

# **Applications:**

- ➤ Garden, societies & playground,
- ➤ Clubs, exhibition, Garages,
- ➤ Homes, offices, Swimming pools, Rooftop restaurants,
- ➤ Bathrooms and washrooms, galleries,
- ➤ Restaurants, parking floors,
- ➤ Gyms,
- ➤ Vehicle washing centres, workshops, bathrooms, kitchens

#### Features:

- ➤ High weight tolerance, Antiskid, Ease of care, Colored variates,
- ➤ Self interlocking system, no filler required to link tiles,
- ➤ UV-stabilized, Temperature resistant, Wno deformation under exposure to heat/cold, Water, Resistant to most chemicals, Fire retardant

| Material:  | Recycled MLP        |
|------------|---------------------|
| Dimension: | 1 ft x 1 ft x 20 mm |
| Weight:    | ~1 Kg               |
|            |                     |

These pallets are manufactured from reprocessed plastic Owing to their salient features such as maintenance-free, durable, sturdiness and waterproof, these have gained huge demand in the market.