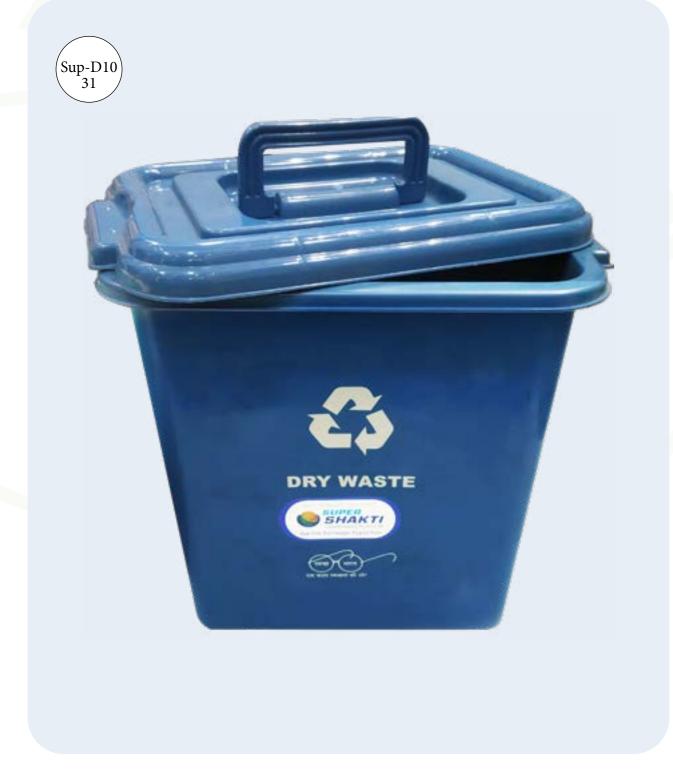

# **DUSTBIN - 50 LITER**

Upcycled from plastic waste for better waste management of post-consumer and industrial plastic waste.

#### **General Description:**

# **Applications:**

- ➤ Societies,
- ➤ Households,
- ➤ Gardens,clinics,
- ➤ Railway station,
- ➤ Metro station,
- ➤ Airport,
- ➤ Shopping malls, offices

#### Features:

- ➤ Fire resistant,
- ➤ Recycled
- ➤ Waterproof,
- ➤ Sturdy and Tough,
- ➤ Available in various sizes and colors

| Top Diameter:    | Granules<br>450 mm |
|------------------|--------------------|
| Bottom Diameter: | 325 mm             |
| Height:          | 660 mm             |
| Weight:          | ~3.5 Kg            |