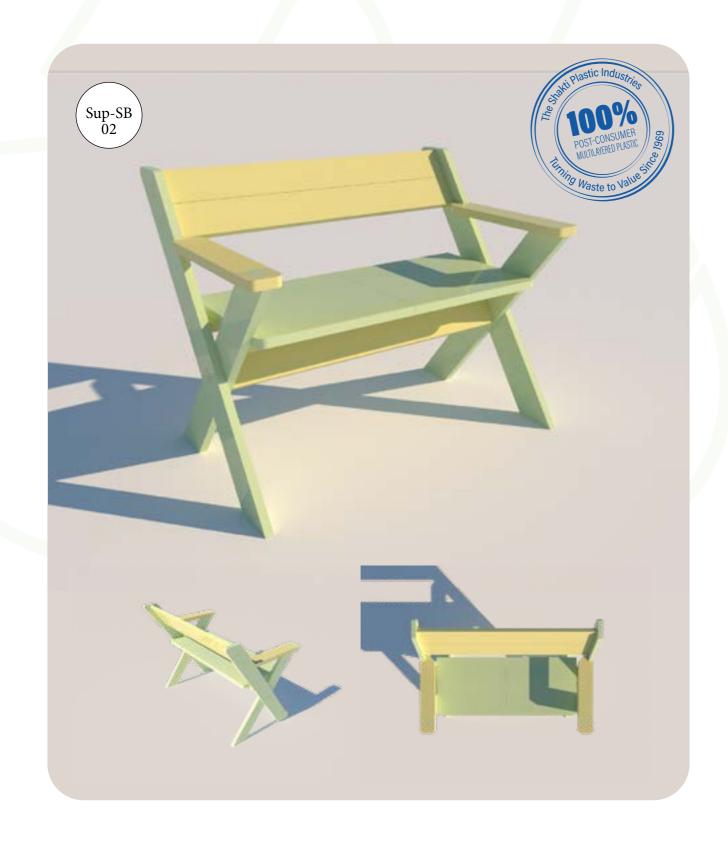

# SUPER SHAKTI BENCH (model - 2)

Bench constructed from **Post Consumer-Multi Layer Plastic (PC-MLP) Waste,** provides you with backrest ergonomically.

| Material: | Recycled MLP |
|-----------|--------------|
| Height:   | 817 mm       |
| Length:   | 1052 mm      |
| Width:    | 696 mm       |
| Weight:   | ~32 Kg       |

Textured Bench constructed exclusively from Post Consumer-Multi Layer Plastic (PC-MLP) Waste.