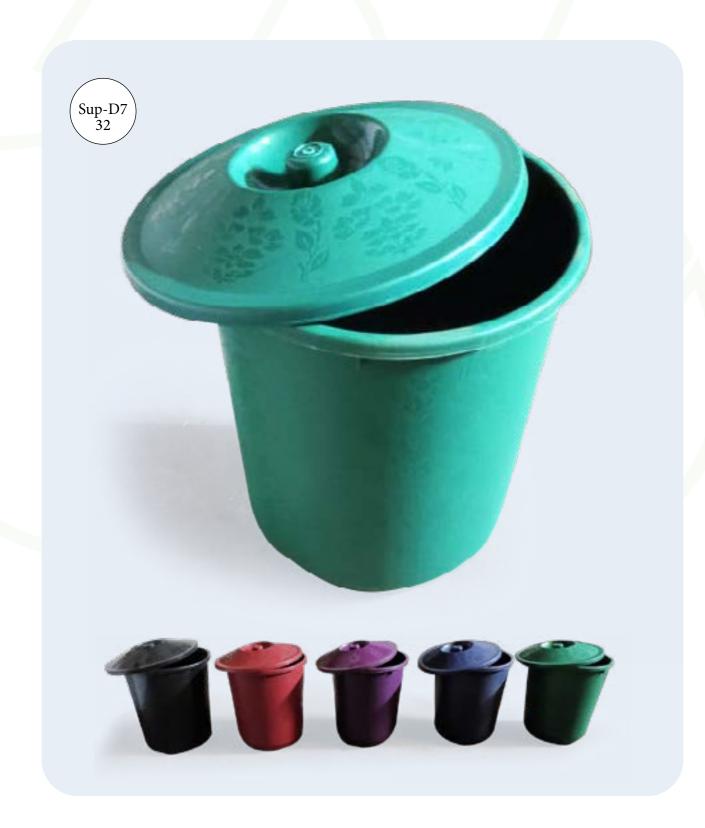

# **DUSTBIN - 50 LITER**

Upcycled from plastic waste for better waste management of post-consumer and industrial plastic waste.

#### **General Description:**

# **Applications:**

- ➤ Societies,
- ➤ Households,
- ➤ Gardens,clinics,
- ➤ Railway station,
- ➤ Metro station,
- ➤ Airport,
- ➤ Shopping malls, offices

#### Features:

- ➤ Fire resistant,
- ➤ Recycled
- ➤ Waterproof,
- ➤ Sturdy and Tough,
- ➤ Available in various sizes and colors

| Top Diameter:    | Granules<br>450 mm |
|------------------|--------------------|
| Bottom Diameter: | 325 mm             |
| Height:          | 660 mm             |
| Weight:          | ~3.5 Kg            |