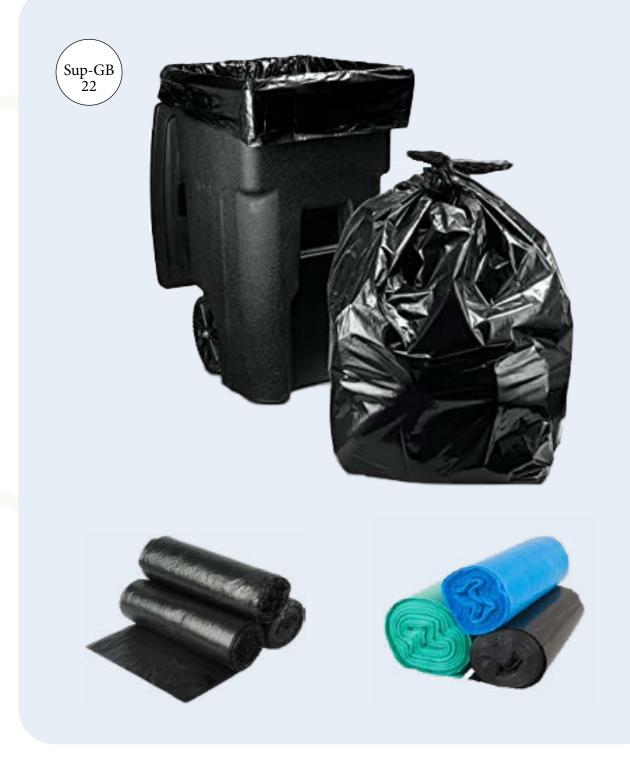

# SUPER SHAKTI GARBAGE BAG

Made out of 100% recycled plastic.

#### **General Description:**

# **Application:**

- ➤ Societies,
- > School & Colleges,
- ➤ Offices,
- ➤ Gardens,
- ➤ Shopping malls,
- ➤ Hotels,
- ➤ Hospitals / Clinics,
- ➤ Railways / Metro station,
- ➤ Airport

#### Features:

- ➤ Thicker & Stronger,
- ➤ Leak & tear proof,
- ➤ 100% Recyclable,
- ➤ Sealing: Flat seal, Star seal,
- ➤ Packaging style-In Rolls

| Material:    | Recycled LD<br>Granules       |
|--------------|-------------------------------|
| Thickness:   | 15-18 Microns                 |
| SIze (inch): | 19 x 21 , 20 x 24,<br>25 x 30 |
| Color:       | Black, Blue,<br>Green         |