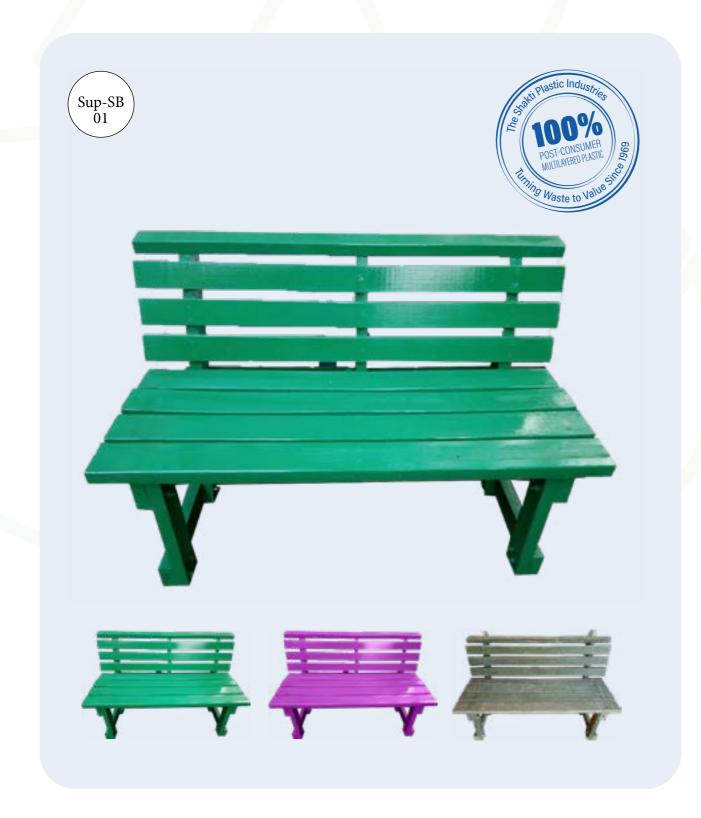

# SUSTAINABLE BENCH (model - 1)

Bench constructed from **Post Consumer-Multi Layer Plastic (PC-MLP) Waste**, provides you with backrest ergonomically.

#### **General Description:**

# **Applications:**

- ➤ Public Parks/Gardens,
- ➤ Residential Societies.
- ➤ Public Transport Stations (Bus, Metro, Railways),
- ➤ College and School Campus Areas,
- ➤ Playgrounds

#### Features:

- ➤ Low maintenance and long lasting,
- ➤ A favorite among parks and commercial facilities,
- ➤ Looks like real treated cedar but with the benefits of recycled plastic planks which will never splinter or rot,
- Available in desired color and designs

| Material: | Recycled MLP |
|-----------|--------------|
| Height:   | 660 mm       |
| Length:   | 450 mm       |
| Width:    | 325 mm       |
| Weight:   | ~45 Kg       |