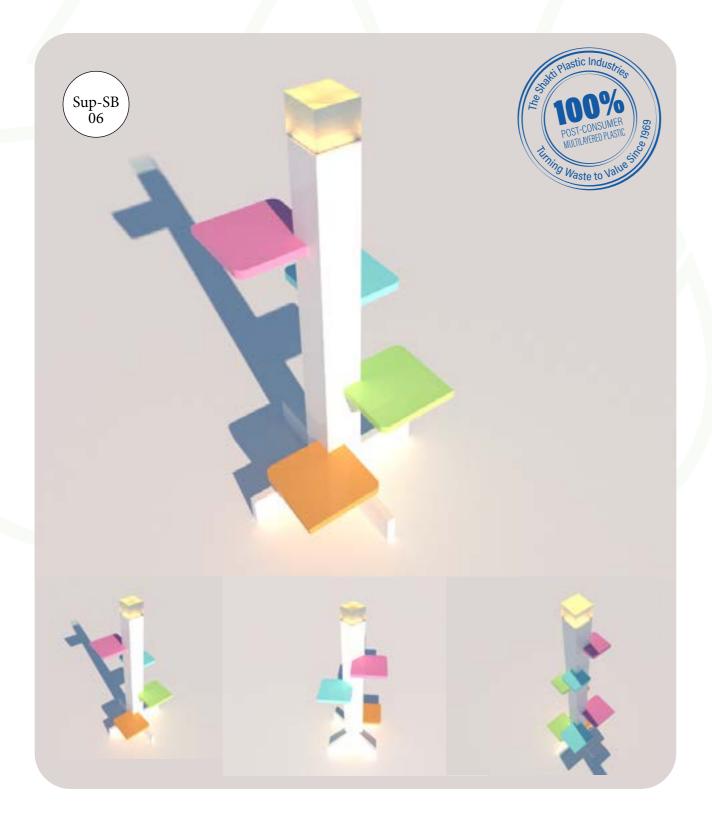

# SUPER SHAKTI HEXAGONAL BENCH

Unique bench constructed from **Post Consumer-Multi Layer Plastic (PC-MLP) Waste**, provides you with backrest ergonomically.

#### **General Description:**

# **Applications:**

- ➤ College Campus,
- ➤ Shopping malls,
- ➤ Airports,
- ➤ Public Parks/Gardens,
- ➤ Residential Societies,
- ➤ Amusement Parks

#### Features:

- ➤ Modular,
- ➤ Available in vibrant colors,
- Multi-purpose use, comes with bicycle stand,
- ➤ An attractive option of planting a tree/fountain in midst of the bench

| Material: | Recycled MLP |
|-----------|--------------|
| Height:   | 775 mm       |
| Width:    | 2000 mm      |
| Weight:   | ~35-40 Kg    |
|           |              |