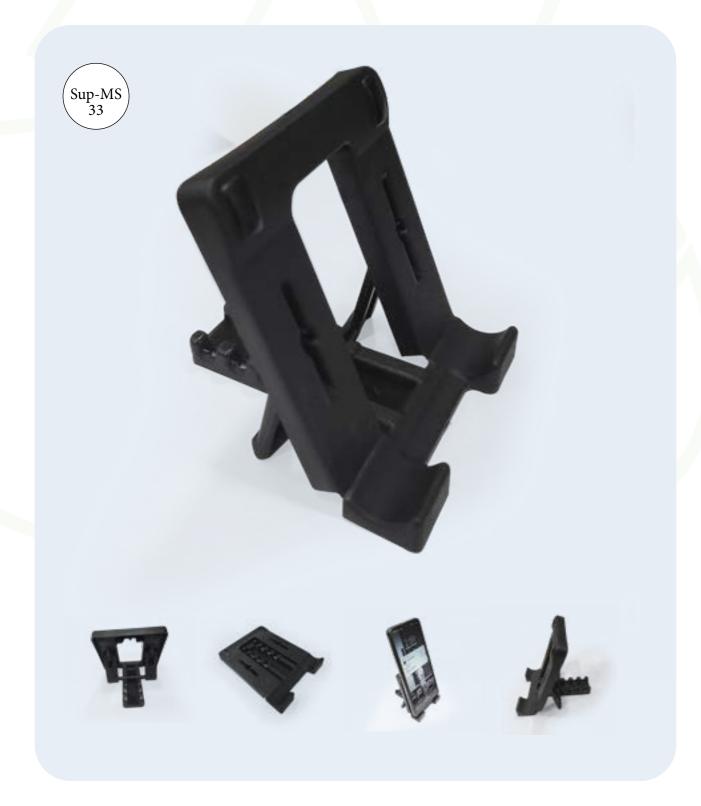

Free Your Hands with mini desk mobile holder stand. It can provide a safe and secure mount for your smartphones and small tablets in portrait or landscape mode safe.

# Application:

- Desks,Office.
- ➤ Conference,
- ➤ Cars

#### **Features:**

- ➤ Fire resistant,
- ➤ Recycled Waterproof,
- > Sturdy and Tough

| Material:               | Recycled PP<br>Granules |
|-------------------------|-------------------------|
| Top Diameter:           | 222 mm                  |
| <b>Bottom Diameter:</b> | 168 mm                  |
| Height:                 | 252 mm                  |
| Weight:                 | 270 grams               |