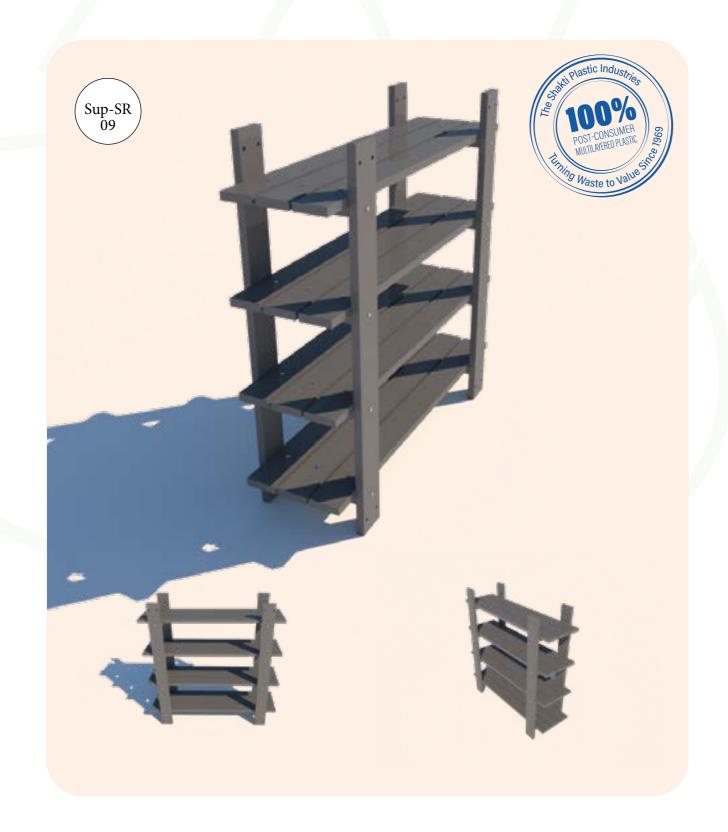

| Material: | Recycled MLP |
|-----------|--------------|
| Height:   | 760 mm       |
| Length:   | 2000 mm      |
| Width:    | 1100 mm      |
| Weight:   | ~40 Kg       |

Modifiable capacity as per the demand. A minimum of 4 shelves as per the design.

#### **General Description:**

# **Application:** > Industrial as well as office

storage use

**Features:** > Fire Resistant,

➤ Waterproof,

Recyclable,Sturdy and tough

#### **Technical Description:**

| Material: | Recycled MLP |
|-----------|--------------|
| Height:   | 1200 mm      |
| Length:   | 1200 mm      |
| Width:    | 378 mm       |
| Weight:   | ~35-40 Kg    |

Note: The dimensions specified above are subjective to change as per the requirement.