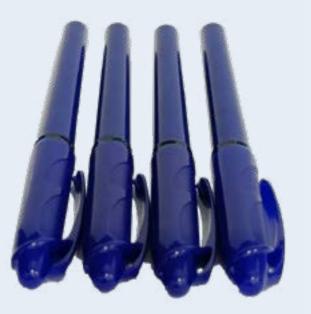

# SUPER SHAKTI BALL PEN

Made out of 100% recycled plastic.

# **General Description:**

**Application:** ➤ School & Colleges

➤ Offices,

➤ Promotional gifting

Features:

- > Complete finish,
- ➤ Give smooth hand-writing,
- ➤ Leakage proof,
- ➤ Stylish touch

#### **Technical Description:**

| Material: | Recycled PC-<br>Granules |
|-----------|--------------------------|
| Color:    | Blue                     |
| Ink:      |                          |

THE SHAKTI