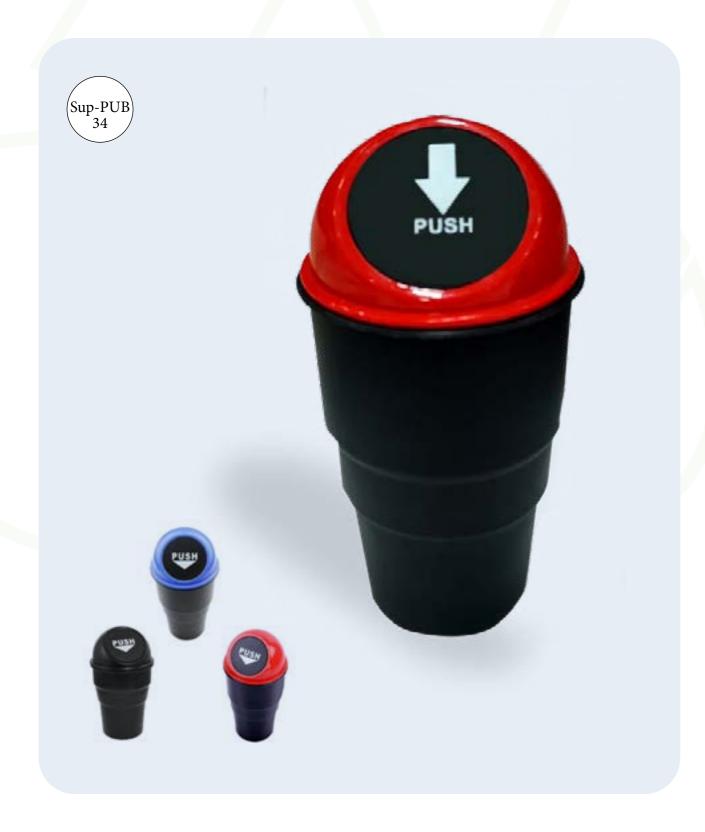

THE **SHAKTI**PLASTIC INDUSTRIES
Turning waste to value

Mini car push bin keeps your car clean & tidy.

# **General Description:**

**Application:** > Cars,

Office Desks,Compact Spaces

**Features:** > Fire resistant,

➤ Recycled Waterproof,

➤ Sturdy and Tough

| Material:               | Recycled PP<br>Granules |
|-------------------------|-------------------------|
| Top Diameter:           | 222 mm                  |
| <b>Bottom Diameter:</b> | 168 mm                  |
| Height:                 | 252 mm                  |
| Weight:                 | 270 grams               |