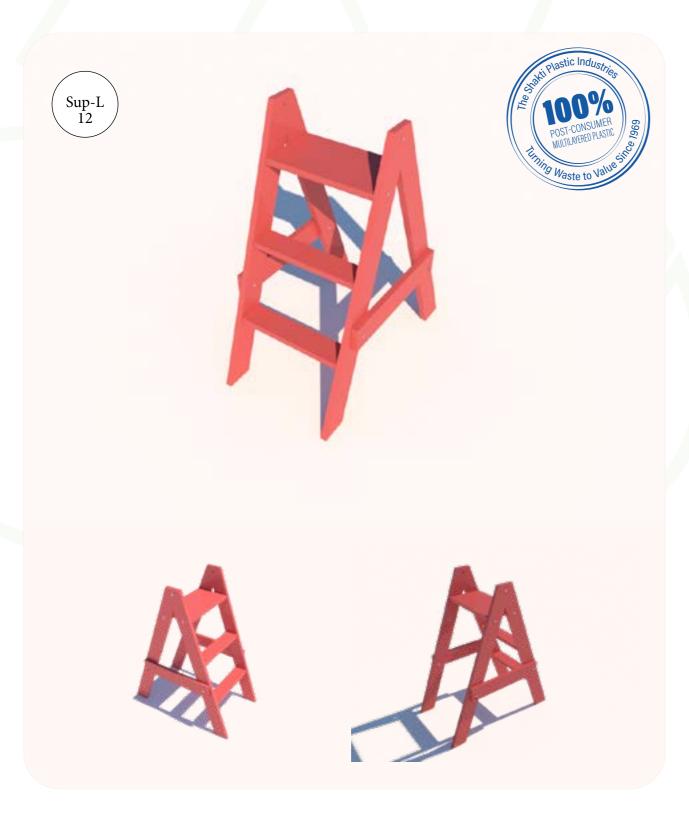

Modular customizable strong - ladder.

# **General Description:**

| Application: | <ul> <li>Industrial as well day-to-day use<br/>(residential, commercial)</li> </ul>                                       |
|--------------|---------------------------------------------------------------------------------------------------------------------------|
| Features:    | <ul> <li>Fire Resistant,</li> <li>Waterproof,</li> <li>Recyclable,</li> <li>Sturdy and tough,</li> <li>3 Steps</li> </ul> |

#### **Technical Description:**

| Recycled MLP |
|--------------|
| 1093 mm      |
| 904 mm       |
| 504 mm       |
| ~ 30 Kg      |
|              |

Note: The dimensions specified above are subjective to change as per the requirement.