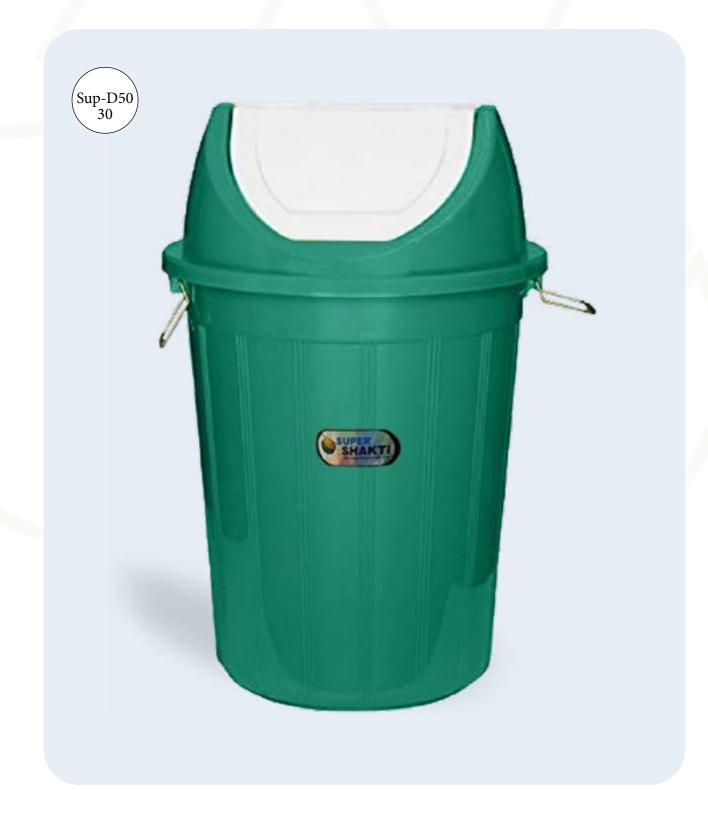

# **DUSTBIN - 50 LITER**

Upcycled from plastic waste for better waste management of post-consumer and industrial plastic waste.

#### **General Description:**

# **Applications:**

- ➤ Societies,
- ➤ Households,
- ➤ Gardens,clinics,
- ➤ Railway station,
- ➤ Metro station,
- ➤ Airport,
- ➤ Shopping malls, offices

#### Features:

- ➤ Fire resistant,
- ➤ Recycled
- ➤ Waterproof,
- ➤ Sturdy and Tough,
- ➤ Available in various sizes and colors

| Top Diameter:    | Granules<br>450 mm |
|------------------|--------------------|
| Bottom Diameter: | 325 mm             |
| Height:          | 660 mm             |
| Weight:          | ~3.5 Kg            |