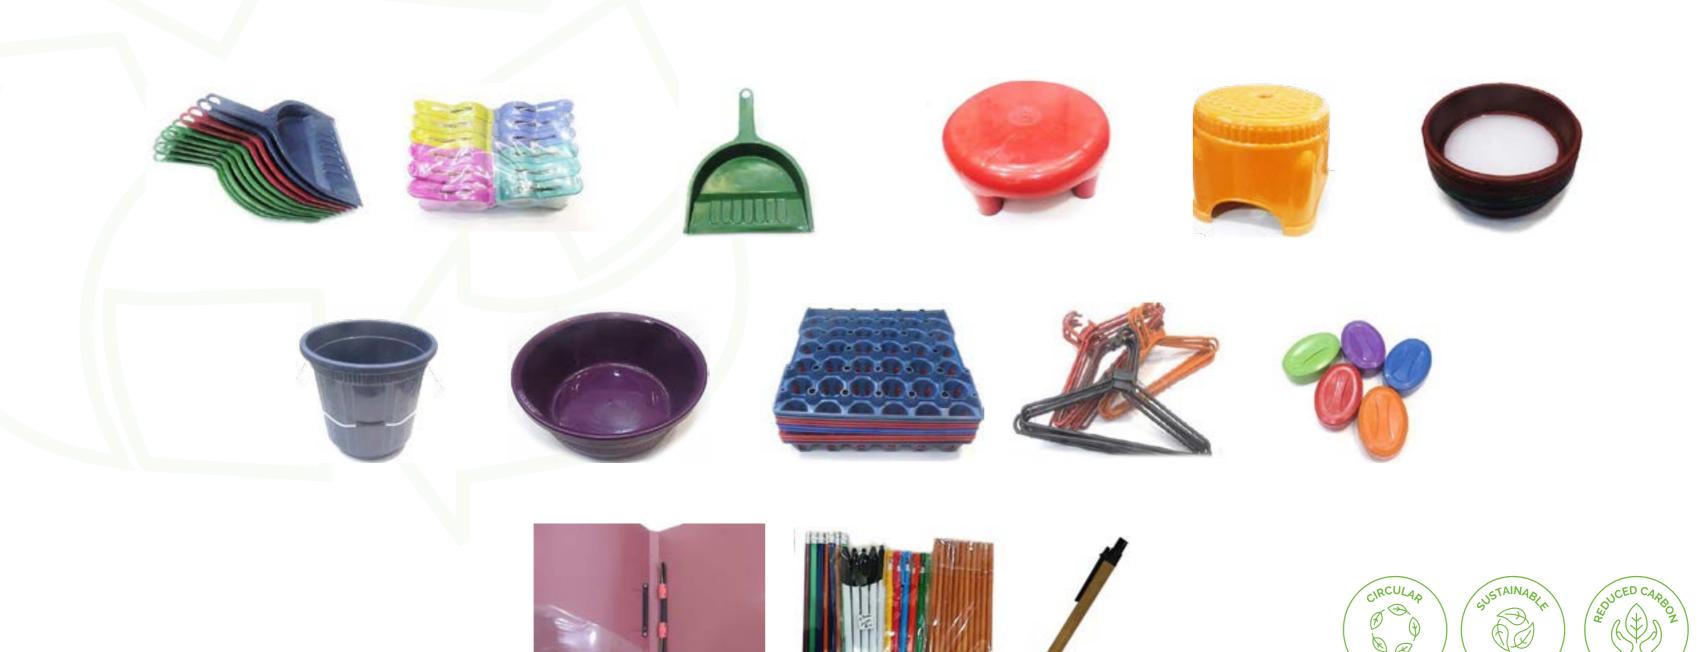

ter:</b> | 168 mm                  |
| Height:                 | 252 mm                  |
| Weight:                 | 270 grams               |











THE **SHAKTI**PLASTIC INDUSTRIES
Turning waste to value

Mini car push bin keeps your car clean & tidy.

# **General Description:**

**Application:** > Cars,

Office Desks,Compact Spaces

**Features:** > Fire resistant,

➤ Recycled Waterproof,

➤ Sturdy and Tough

| Material:               | Recycled PP<br>Granules |
|-------------------------|-------------------------|
| Top Diameter:           | 222 mm                  |
| <b>Bottom Diameter:</b> | 168 mm                  |
| Height:                 | 252 mm                  |
| Weight:                 | 270 grams               |







# SUPER SHAKTI HOUSEHOLD & STATIONERY PRODUCTS







# **REGISTERED OFFICE:**

202/203/204/205, 2nd Floor, Business Classic, Chincholi Bunder Road, Malad (W), Mumbai 400 064 MH-India

**3** +91 (022) 4967 1500 /1501 / 1502

info@shaktiplasticinds.com

www.shaktiplastic.com

# **Our Factories**

Maharashtra Gujarat Madhyapradesh



# Follow us:

- twitter.com/shakti\_plastic
- in linkedin.com/company/shaktiplasticinds
- f facebook.com/shaktiplasticinds
- http://bit.ly/theshaktiplastic

#### LEGAL NOTICE

All rights reserved. The content of this brochure is subject to change without prior notice. All images, statements, designs, offerings included in this brochure are of the company. Unauthorized copying, reproduction and publishing of any content / product of this brochure is prohibited. The Company reserves its rights to suitably chang