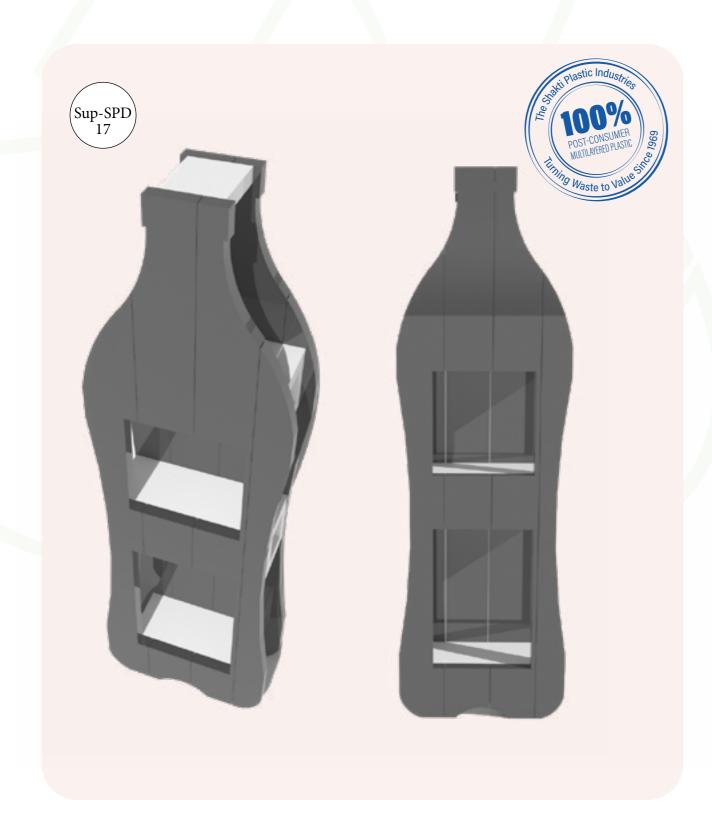

# **SLEEK BOOK SHELF**

Ideal stand for novels, magazines and also mementos. An attractive wall corner with sleek and modifiable design with a LED light installed at the top.

#### **General Description:**

#### **Applications:**

- ➤ Colleges and Schools,
- ➤ Corporate offices,
- ➤ Lobbies of hotels, bookstores,
- ➤ Doctors' clinics,
- ➤ Sports Clubs,
- ➤ Public Libraries,
- ➤ Residential Purposes,
- ➤ Display Shelves in Cafes and Retail Stores and Salons

#### Features:

- ➤ Multipurpose shelf can accommodate books,
- ➤ Trophies,
- ➤ Mementos,
- > Showpieces,
- ➤ Display products

| Material: | Recycled MLP |
|-----------|--------------|
| Height:   | 2500 mm      |
| Width:    | 600 mm       |
| Weight:   | ~10-15 Kg    |