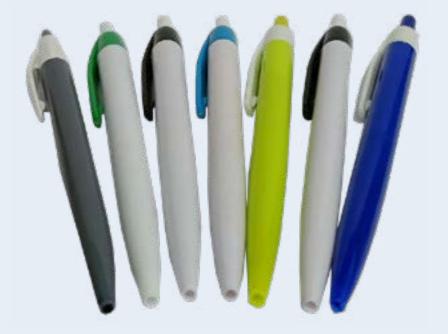

# SUPER SHAKTI BALL PEN

Made out of 100% recycled plastic.

# **General Description:**

**Application:** ➤ School & Colleges

➤ Offices,

➤ Promotional gifting

Features:

- > Complete finish,
- ➤ Give smooth hand-writing,
- ➤ Leakage proof,
- ➤ Stylish touch

#### **Technical Description:**

| Material: | Recycled PC-<br>Granules |
|-----------|--------------------------|
| Color:    | Blue                     |
| Ink:      |                          |

THE SHAKTI