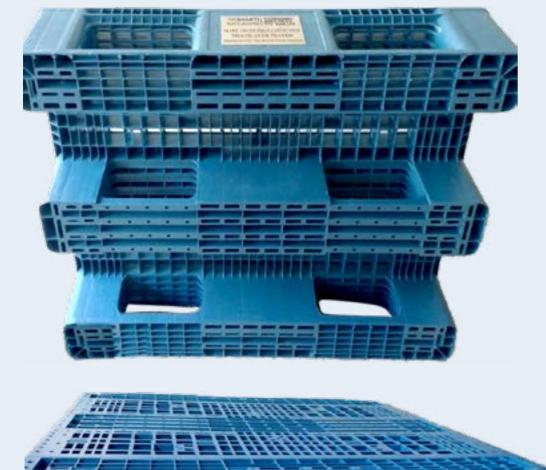

| Material:  | Recycled MLP        |
|------------|---------------------|
| Dimension: | 1 ft x 1 ft x 20 mm |
| Weight:    | ~1 Kg               |
|            |                     |

These pallets are manufactured from reprocessed plastic Owing to their salient features such as maintenance-free, durable, sturdiness and waterproof, these have gained huge demand in the market.

#### **General Description:**

# **Applications:**

- ➤ Beverage and food industries,
- ➤ Pharmaceutical industries,
- ➤ Airfreight shipments, in-store display,
- ➤ Export and import businesses

#### Features:

- ➤ Fire Resistant,
- ➤ Waterproof,
- ➤ Recyclable,
- ➤ Sturdy and tough

| Material:     | Recycled MLP |
|---------------|--------------|
| Height:       | 160 mm       |
| Length:       | 1200 mm      |
| Width:        | 1000 mm      |
| Weight:       | ~17 Kg       |
| Static Load:  | 4 ton        |
| Dynamic Load: | 1200 Kg      |