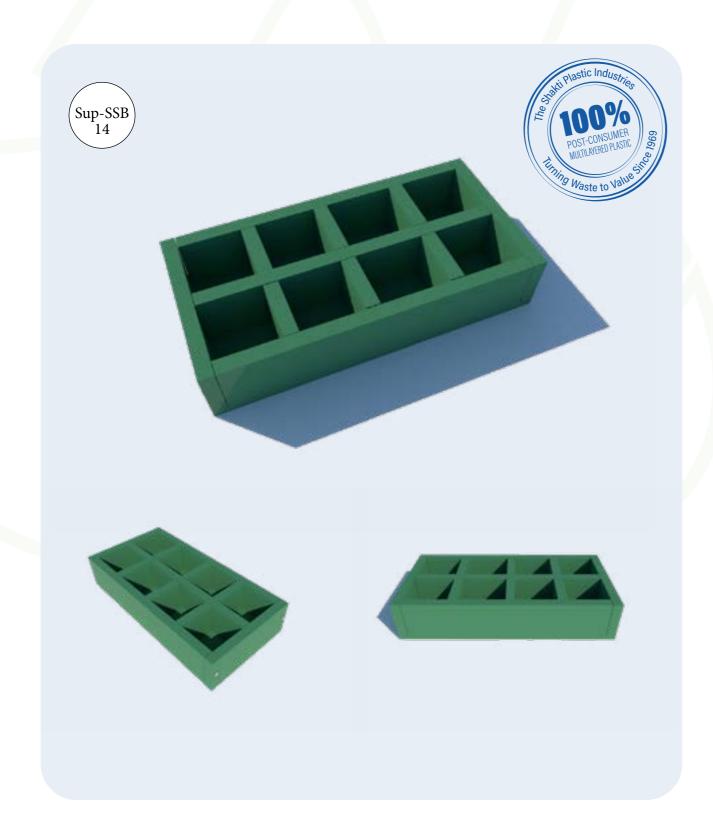

Tray for plant cultivation.

#### **General Description:**

**Cavity:** 8 cavities

# **Applications:**

- ➤ Residential & commercial parks,
- ➤ Gardens,
- ➤ Societies,
- ➤ Gardening,
- ➤ Seedlings tomato, chili, cabbage, cauliflower, agriculture / nursery purpose

#### **Features:**

- ➤ Fire resistant,
- ➤ Holds soil and water intact for seed to germinate,
- ➤ Easy to clean and available in desired colors

| Material: | Recycled MLP |
|-----------|--------------|
| Height:   | 102 mm       |
| Length:   | 600 mm       |
| Width:    | 300 mm       |
| Weight:   | ~5-10 Kg     |