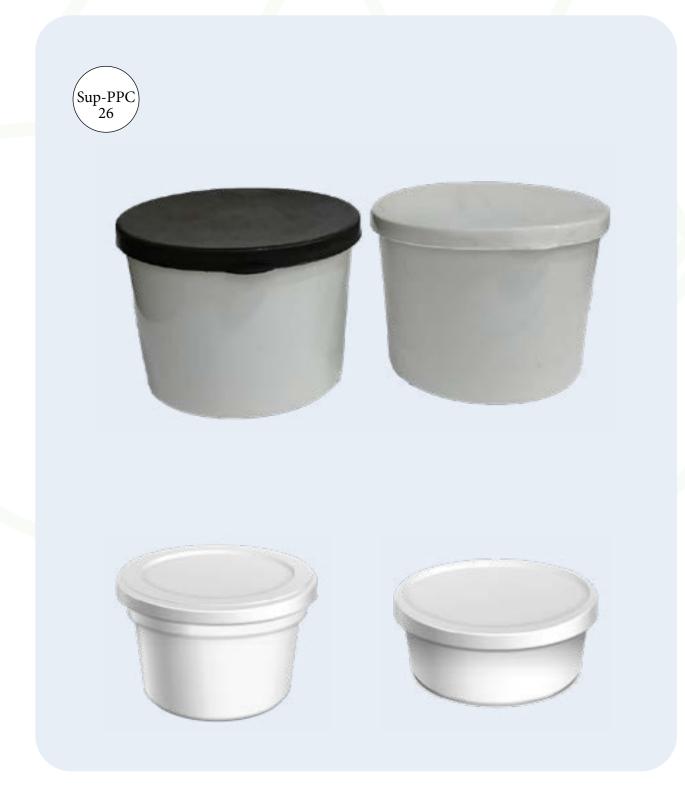

Made out of 100% recycled plastic.

# **General Description:**

**Application** ➤ Storage

Features:

- ➤ Easily washable,
- ➤ Eco-friednly,
- ➤ Good quality,
- ➤ Moisture free
- ➤ Durable,
- ➤ Light weight,
- ➤ Long life

| Material: | Recycled PP<br>Granules              |
|-----------|--------------------------------------|
| Color:    | White & avilable in desirable colors |