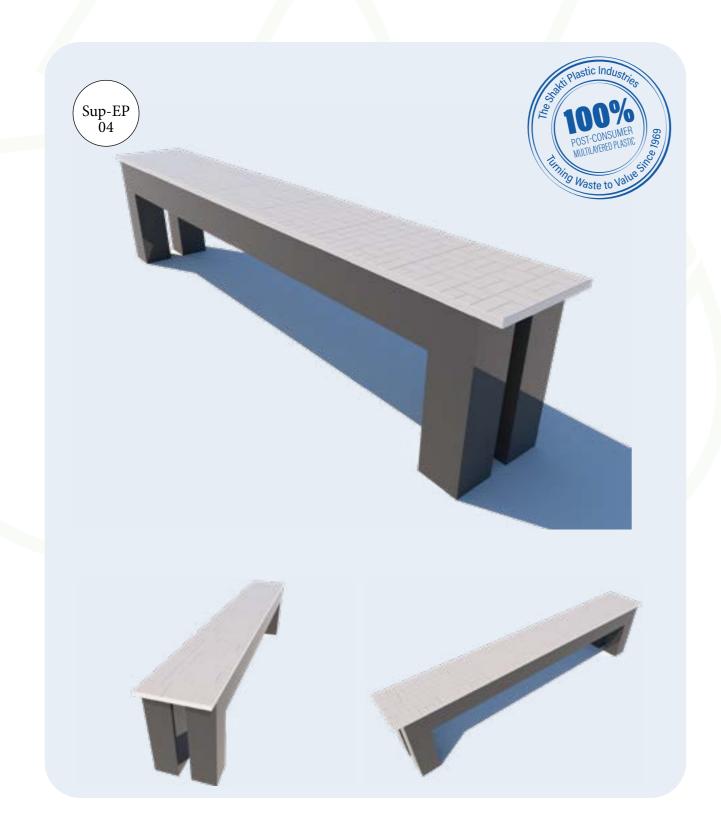

# **ELEVATED PLATFORM**

It can be used for public transport bench in bus stops, metro stations, local railway stations etc Also, a reception desk or a waiting area desk.

#### **General Description:**

| Seating: | 4-5 persor | ١S |
|----------|------------|----|
|----------|------------|----|

#### **Applications:**

- ➤ Public Transport Stations (Bus, Metro, Railways),
- ➤ College and School Campus Areas,
- ➤ Playgrounds, Gyms, Waiting areas in clubs, hotel lobbies, clinics outdoor sitting areas in fast-food chains, gardens and parks

#### Features:

- ➤ Made exclusively from chocolate wrappers and chips packets,
- ➤ Less bulkier,
- ➤ Available in attractive colours,
- ➤ Easy to install

| Material: | Recycled MLP |
|-----------|--------------|
| Height:   | 450 mm       |
| Length:   | 1200 mm      |
| Width:    | 300 mm       |
| Weight:   | ~25 Kg       |