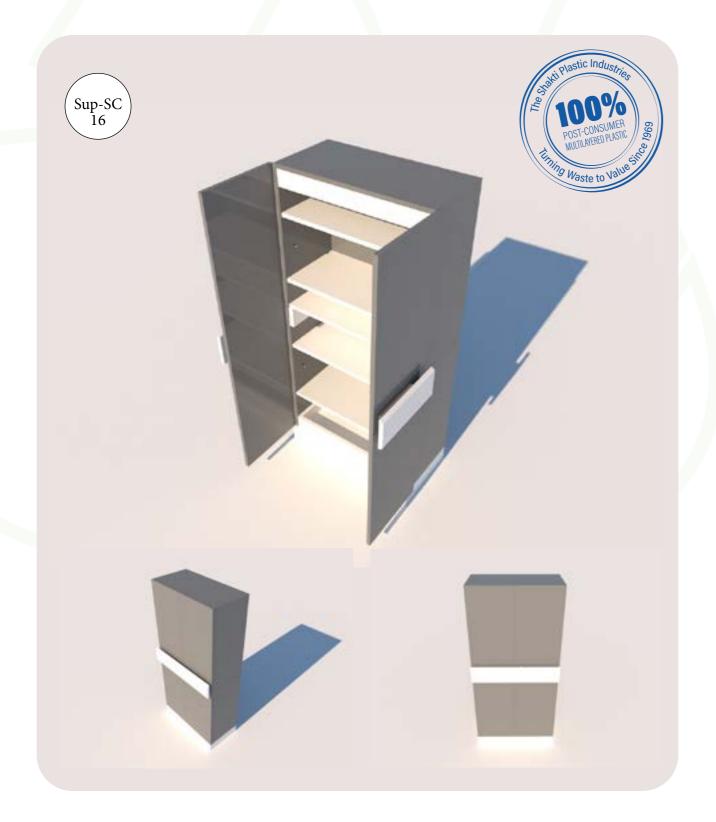

# SUPER SHAKTI STORAGE CLOSET

With approximately 6 shelves inside, the closet has enough space to organize paperwork and files at multiple levels.

#### **General Description:**

# **Applications:**

- ➤ Office,
- ➤ Home,
- ➤ Can be used as file organizer,
- ➤ Garage and outdoor spaces

#### **Features:**

- ➤ Highly stable and designed to resist corrosion,
- > Compared to a metal material,
- ➤ Full length double doors, with interlocking system,
- ➤ Ample storage space,
- ➤ Available in desired colors and modifiable shelf range

| Material: | Recycled MLP |
|-----------|--------------|
| Height:   | 2120 mm      |
| Width:    | 500 mm       |
| Length:   | 1000 mm      |
| Weight:   | ~35 Kg       |