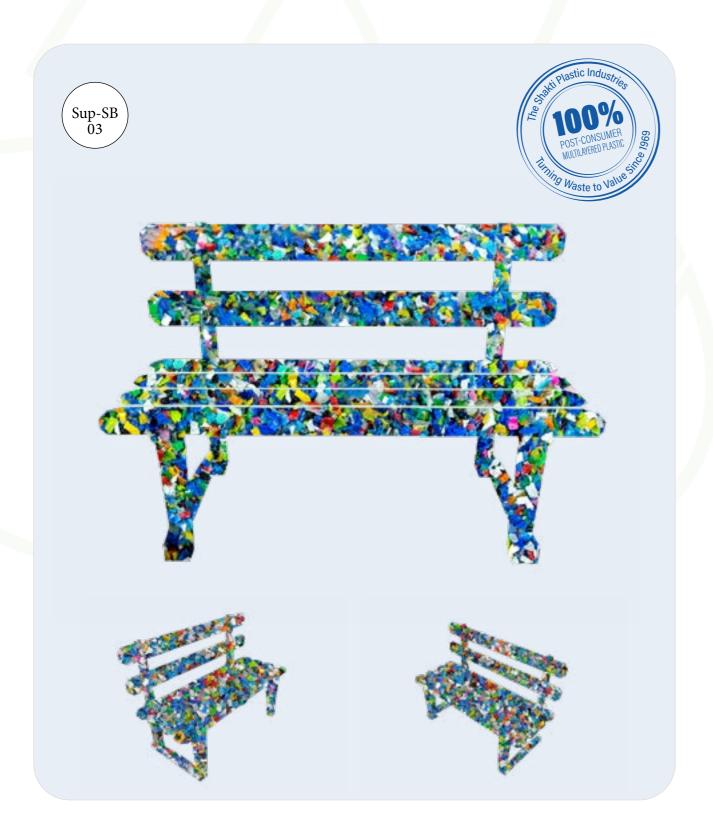

# SUSTAINABLE BENCH (model - 1)

Bench constructed from **Post Consumer-Multi Layer Plastic (PC-MLP) Waste**, provides you with backrest ergonomically.

#### **General Description:**

# **Applications:**

- ➤ Public Parks/Gardens,
- ➤ Residential Societies.
- ➤ Public Transport Stations (Bus, Metro, Railways),
- ➤ College and School Campus Areas,
- ➤ Playgrounds

#### Features:

- ➤ Low maintenance and long lasting,
- ➤ A favorite among parks and commercial facilities,
- ➤ Looks like real treated cedar but with the benefits of recycled plastic planks which will never splinter or rot,
- Available in desired color and designs

| Material: | Recycled MLP |
|-----------|--------------|
| Height:   | 660 mm       |
| Length:   | 450 mm       |
| Width:    | 325 mm       |
| Weight:   | ~45 Kg       |