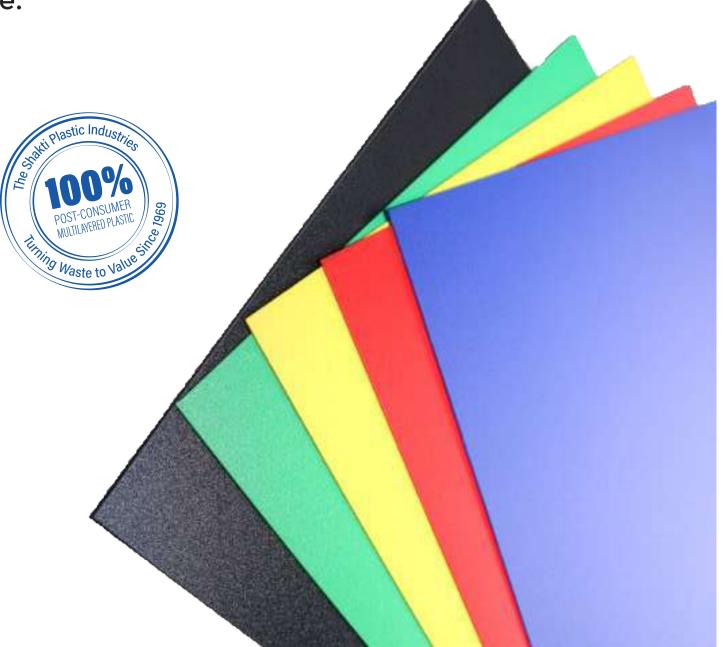

## **TURNING WASTE TO VALUE**

By recycling all sorts of plastic including multi-layer-plastic, usually considered non-recyclable, TSPI is maximizing its use of plastic waste as its input source into the manufacturing of recycled plastic pallets and granules.

## SUPER SHAKTI PLASTIC SHEETS

Made out of 100% recycled plastic waste.

## **SPECIAL FEATURE**

| Material:  | Recycled MLP                           |
|------------|----------------------------------------|
| Thickness: | 8-20mm                                 |
| Size:      | 4x4fit                                 |
| Color:     | Available in desirable texture & color |