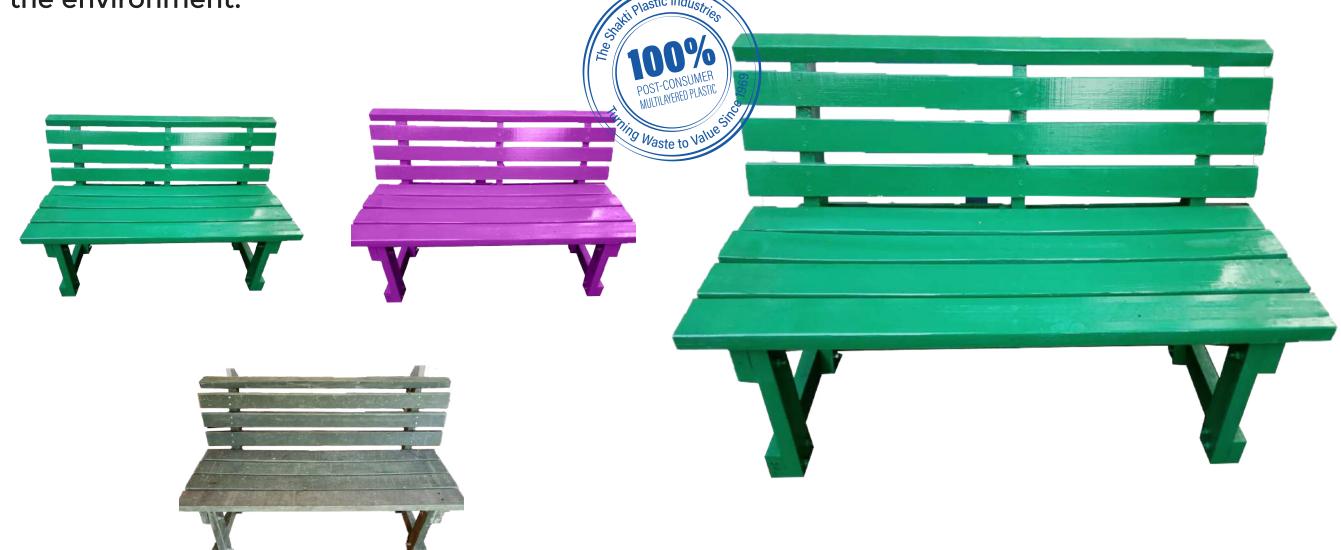

## SUPER SHAKTI SUSTAINABLE BENCH

Bench constructed from PC-MLP, provides you with back rest ergonomically and averts CO<sub>2</sub> from the environment.

## **APPLICATIONS:**

Garden, Societies, Office and Colleges

## **PROPERTIES:**

Fire resistant, Recycled, Waterproof, Sturdy and Tough

## **SPECIAL FEATURE:**

| MATERIAL | Recycled MLP |
|----------|--------------|
| LENGTH   | 450 mm       |
| WIDTH    | 325 mm       |
| WEIGHT   | ~45 kg       |
| HEIGHT   | 660 mm       |