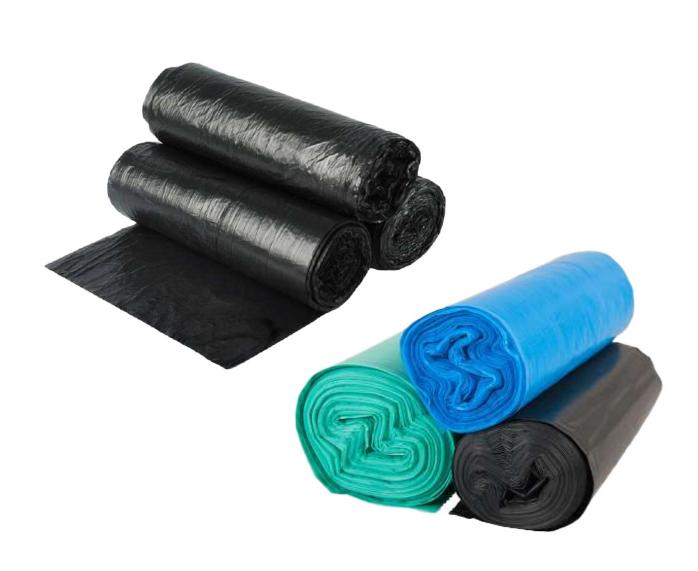

## SUPER SHAKTI GARBAGE BAGS

CIRCULAD GUST

Made out of 100% recycled plastic.

#### **APPLICATIONS:**

Societies, School & Colleges, Offices, Gardens, Shopping malls, Hotels, Hospitals / Clinics, Railways / Metro station, Airport

### **PROPERTIES:**

Thicker & Stronger, Leak & tear proof, 100% Recyclable, Sealing: Flat seal, Star seal, Packaging style-In Rolls

## **SPECIAL FEATURE**

| Material:    | Recycled LD Granules    |
|--------------|-------------------------|
| Thickness:   | 15-18 Microns           |
| SIze (inch): | 19 x 21, 20 x 24, 25x30 |
| Color:       | Black, Blue, Green      |