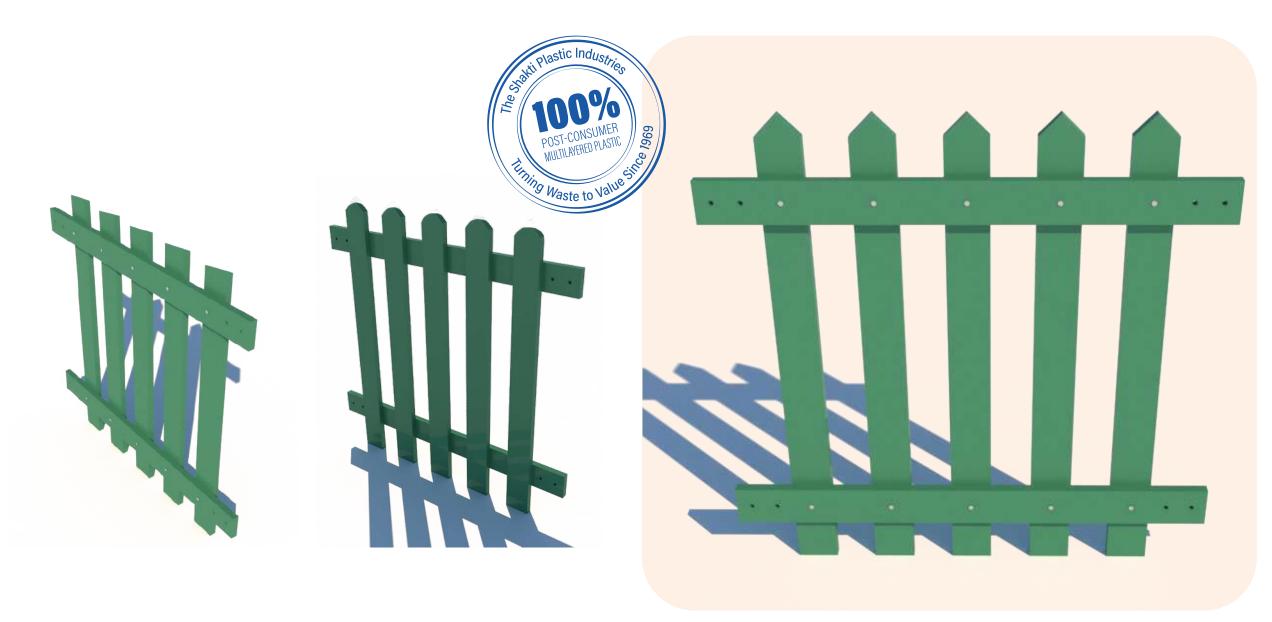

## SUPER SHAKTI ECO-RE FENCE

Garden fence made out of post-consumer plastic.

#### **APPLICATIONS:**

Indoor and Outdoor, Shopping malls, Gardens, Parks

## **PROPERTIES:**

Beautiful, Simple, and eco-friendly, Easy to assemble, Lifetime use - a long term investment, Uv protected against fading, Has no sharp corners, A truly low-maintenance fencing solution, Resists sign of rotting or aging, Fire resistant, waterproof, The shape of the tip of the fence can be customized

### **SPECIAL FEATURE**

| Material: | Recycled MLP |
|-----------|--------------|
| Height:   | 1200 mm      |
| Width:    | 1200 mm      |
| Weight:   | ~30 Kg       |