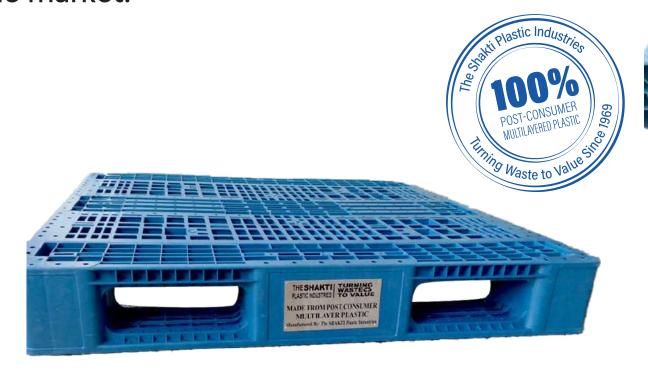

## SUPER SHAKTI PALLET - 17 KG

These pallets are manufactured from reprocessed plastic owing to their salient features such as maintenance-free, durable, sturdiness and waterproof, these have gained huge demand in the market.

## **SPECIAL FEATURE:**

| Material:     | Recycled MLP |
|---------------|--------------|
| Height:       | 160 mm       |
| Length:       | 1200 mm      |
| Width:        | 1000 mm      |
| Weight:       | ~17 Kg       |
| Static Load:  | 4 ton        |
| Dynamic Load: | 1200 Kg      |