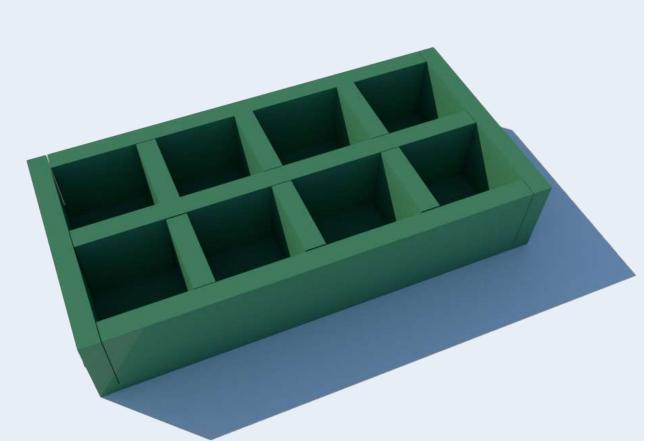

## SUPER SHAKTI SEED BOX

CIRCULAP CIRCULAP CONOMY

Tray for plant cultivation.

## **APPLICATIONS:**

Residential & commercial parks, Gardens, Societies, Gardening, Seedlings tomato, chili, cabbage, cauliflower, agriculture / nursery purpose

### **PROPERTIES:**

Fire resistant, Holds soil and water intact for seed to germinate, Easy to clean and available in desired colors

## **SPECIAL FEATURE**

| Material: | Recycled MLP |
|-----------|--------------|
| Height:   | 102 mm       |
| Length:   | 600 mm       |
| Width:    | 300 mm       |
| Weight:   | ~5-10 Kg     |