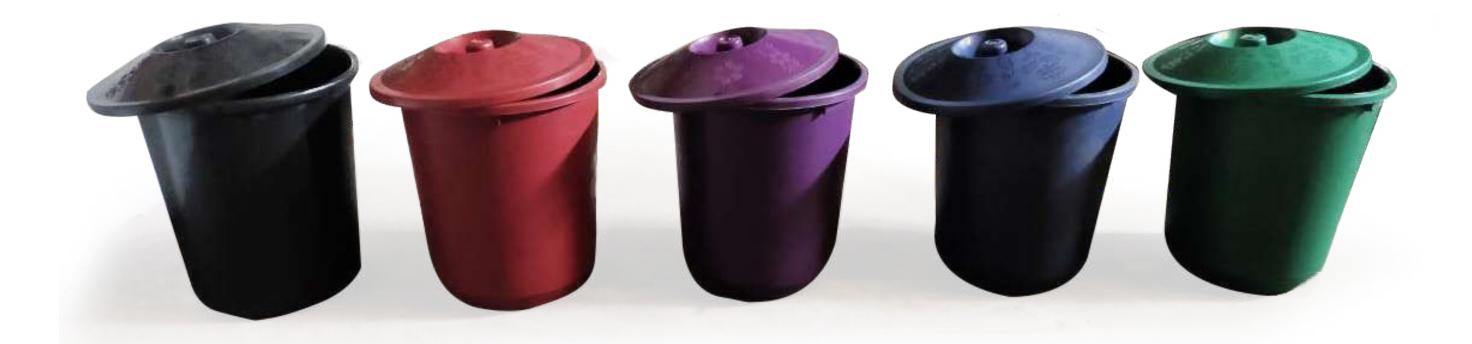

### **PROPERTIES:**

Fire resistant, Recycled, Waterproof, Sturdy and Tough, Available in various sizes and colors