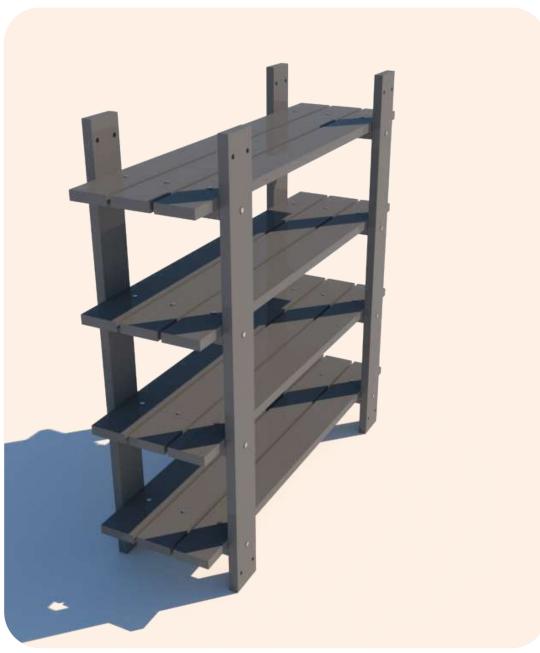

## **SUPER SHAKTI STORAGE RACK**

Modifiable capacity as per the demand. A

## **APPLICATIONS:**

Industrial as well as office storage use

## **PROPERTIES:**

Fire Resistant, Waterproof, Recyclable, Sturdy and tough

## **SPECIAL FEATURE**

| Material: | Recycled MLP   |
|-----------|----------------|
| Height:   | 1200 mm        |
| Length:   | 1200 mm        |
| Width:    | <i>3</i> 78 mm |
| Weight:   | ~35-40 Kg      |