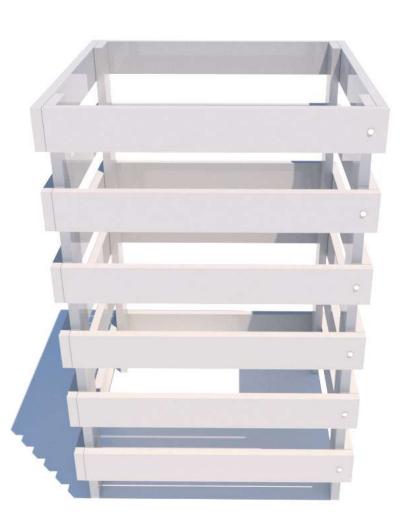

# SUPER SHAKTI BENCH (MODEL - 2)

Bench constructed from Post Consumer-Multi Layer Plastic (PC-MLP) Waste, provides you with backrest ergonomically.

### **PROPERTIES:**

Low maintenance and long lasting, A favorite among parks and commercial facilities, Looks like real treated cedar but with the benefits of recycled plastic planks which will never splinter or rot, Available in desired color and designs

## **SPECIAL FEATURE:**

| Material: | Recycled MLP |
|-----------|--------------|
| Height:   | 817 mm       |
| Length:   | 1052 mm      |
| Width:    | 696 mm       |
| Weight:   | ~32 Kg       |

WOUCED CARBO