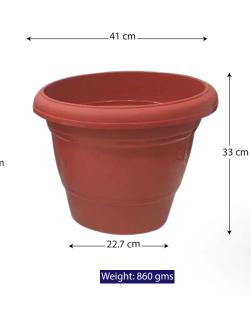

## SUPER SHAKTI DUSTBIN - 50 LITER

CIRCULAP

Upcycled from plastic waste for better waste management of post-consumer and industrial plastic waste.

### **APPLICATIONS:**

Societies, Households, Gardens, clinics, Railway station, Metro station, Airport, Shopping malls, offices

### **PROPERTIES:**

Fire resistant, Recycled, Waterproof, Sturdy and Tough, Available in various sizes and colors

### **SPECIAL FEATURE:**

| Material:        | Recycled PP Granules |
|------------------|----------------------|
| Top Diameter:    | 450 mm               |
| Bottom Diameter: | 325 mm               |
| Height:          | 660 mm               |
| Weight:          | ~3.5 Kg              |