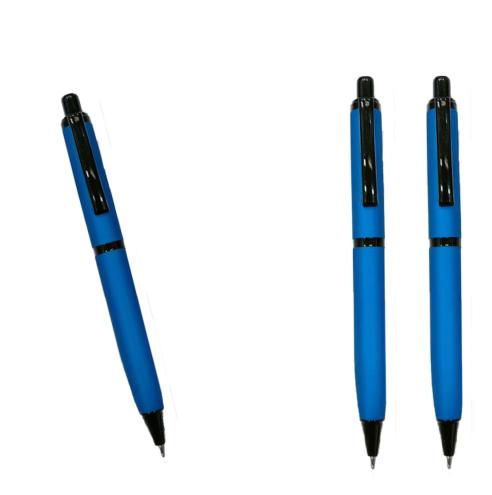

## SUPER SHAKTI BALL PEN

Made out of 100% recycled plastic.

## **APPLICATIONS:**

School & Colleges, Offices, Corporate Gifting

## **PROPERTIES:**

Complete finish, Give smooth hand-writing, Leakage proof, Stylish touch

## **SPECIAL FEATURE**

| Material: | Recycled PCGranules           |
|-----------|-------------------------------|
| Color:    | Available in customized color |
| Ink:      | Blue                          |