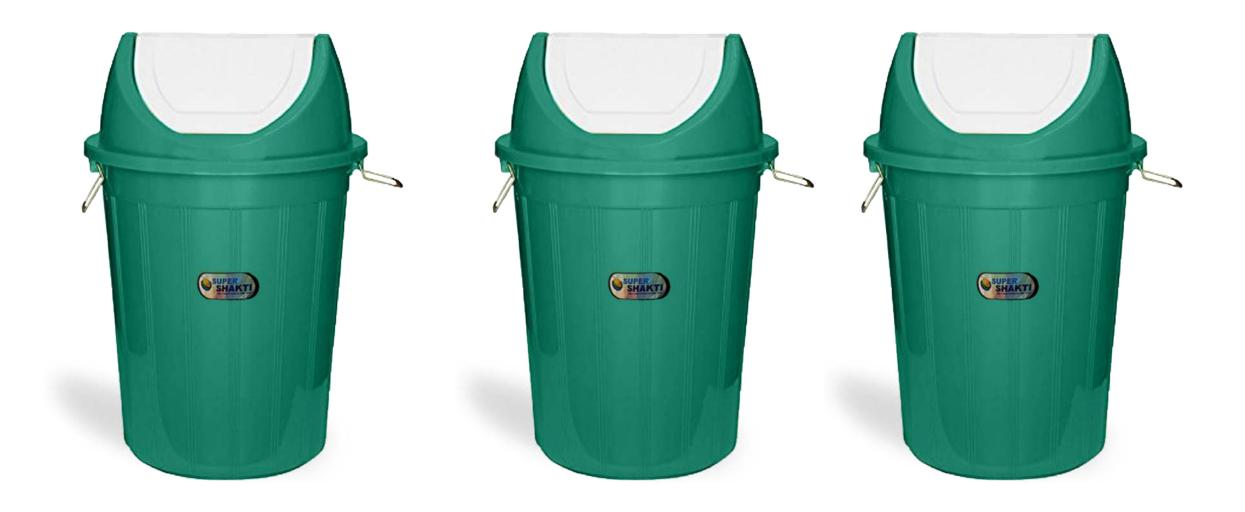

## SUPER SHAKTI DUSTBIN - 50 LITER

CIRCULAP

Upcycled from plastic waste for better waste management of post-consumer and industrial plastic waste.

### **SPECIAL FEATURE:**

| Material:        | Recycled PP Granules |
|------------------|----------------------|
| Top Diameter:    | 450 mm               |
| Bottom Diameter: | 325 mm               |
| Height:          | 660 mm               |
| Weight:          | ~3.5 Kg              |