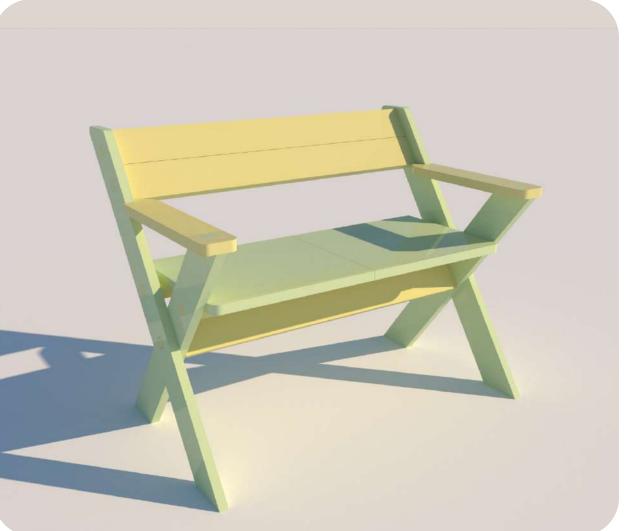

# SUPER SHAKTI BENCH (MODEL - 2)

Bench constructed from Post Consumer-Multi Layer Plastic (PC-MLP) Waste, provides you with backrest ergonomically.

## **SPECIAL FEATURE:**

| Material: | Recycled MLP |
|-----------|--------------|
| Height:   | 817 mm       |
| Length:   | 1052 mm      |
| Width:    | 696 mm       |
| Weight:   | ~32 Kg       |

WOUCED CARBO