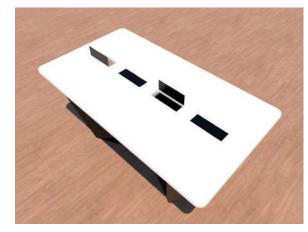

## SUPER SHAKTI CONFERENCE TABLE

CIRCULAP

Working table for corporate and government offices.

This comes with charging slots for multiple laptops for ease and convenience.

## **APPLICATIONS:**

Corporate office, School & Colleges, For meetings & conferences purpose

## **PROPERTIES:**

Accurate diamension, Attractive design, High strength, Available with charging & LAN cable solts, Fire Resistant, Waterproof, Recyclable, Sturdy and tough

### **SPECIAL FEATURE**

| Material: | Recycled MLP |
|-----------|--------------|
| Height:   | 760 mm       |
| Length:   | 2000 mm      |
| Width:    | 1100 mm      |
| Weight:   | ~40 Kg       |