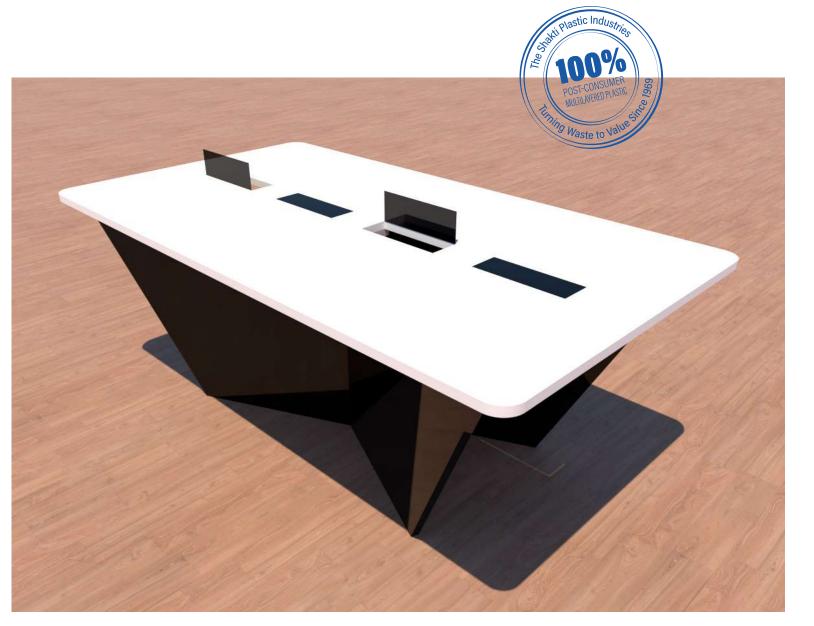

## SUPER SHAKTI CONFERENCE TABLE

CIRCULAP

Working table for corporate and government offices.

This comes with charging slots for multiple laptops for ease and convenience.

## **APPLICATIONS:**

Corporate office, School & Colleges, For meetings & conferences purpose

## **PROPERTIES:**

Accurate diamension, Attractive design, High strength, Available with charging & LAN cable solts, Fire Resistant, Waterproof, Recyclable, Sturdy and tough

### **SPECIAL FEATURE**

| Material: | Recycled MLP |
|-----------|--------------|
| Height:   | 760 mm       |
| Length:   | 2000 mm      |
| Width:    | 1100 mm      |
| Weight:   | ~40 Kg       |