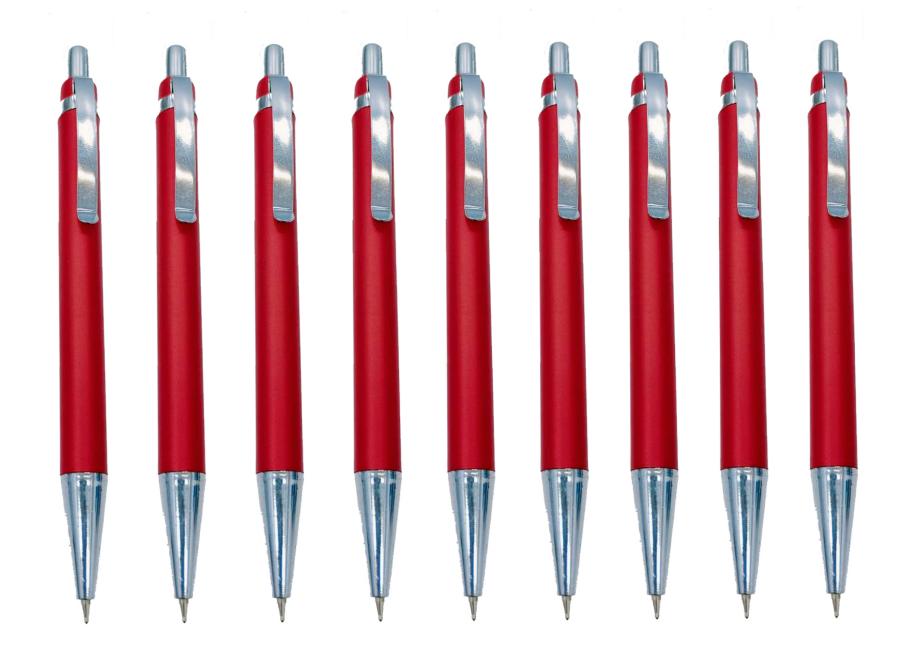

## SUPER SHAKTI BALL PEN

Made out of 100% recycled plastic.

## **APPLICATIONS:**

School & Colleges, Offices, Corporate Gifting

## **PROPERTIES:**

Complete finish, Give smooth hand-writing, Leakage proof, Stylish touch

## **SPECIAL FEATURE**

| Material: | Recycled PCGranules           |
|-----------|-------------------------------|
| Color:    | Available in customized color |
| Ink:      | Blue                          |