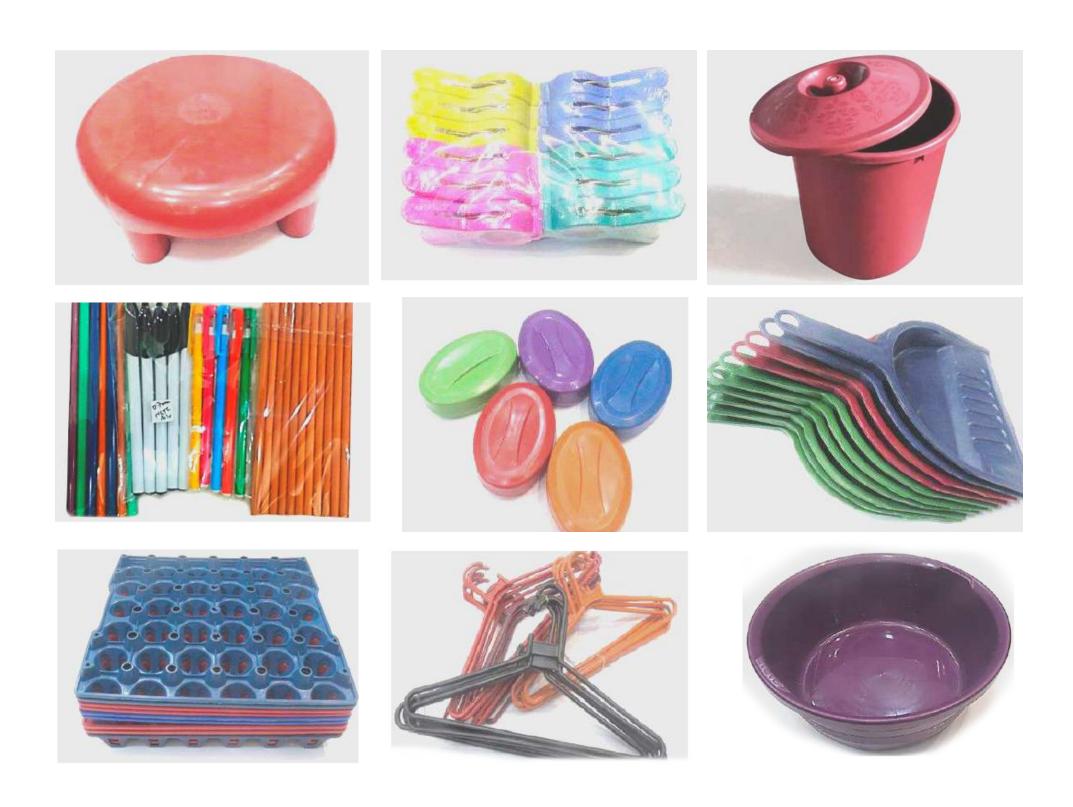

mm                                 |
| Size:      | 4x4fit                                 |
| Color:     | Available in desirable texture & color |

## SUPER SHAKTI PAPER WEIGHT

CIRCULAR CONOMY





Made out of 100% recycled plastic waste.







## **APPLICATIONS:**

**Decorative Paper weights** 

## **PROPERTIES:**

Strong & stiff, Impact resistant, Easy to fabricate, Available in desrable texture & color Availabl in various thickness, sizes & even shapes to suit the application

## **SPECIAL FEATURE**



| Material:  | Shredded Waste                |
|------------|-------------------------------|
| Thickness: | Variable                      |
| Slze:      | Variable                      |
| Color:     | Available in customized color |

## SUPER SHAKTI HOUSEHOLD & STATIONERY PRODUCTS





www.shaktiplasticinds.com



### **FOLLOW US**

- shakti\_plastic
- in company/shaktiplasticind
- **f** shaktiplasticinds
- bit.ly/theshaktiplasticinds













## REGISTERED OFFICE:

202/203/204/205, 2nd Floor, Business Classic, Chincholi Bunder Road, Malad (W), Mumbai 400064 MH-India

## Our Factories

Maharashtra Gujarat Madhyapradesh Indore UAE



+91 (022) 4967 1500 /1501 / 1502



info@shaktiplasticinds.com



www.shaktiplasticinds.com