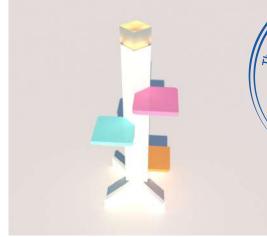

## **SUPER SHAKTI SLEEK BOOK SHELF**

Ideal stand for novels, magazines and also mementos. An attractive wall corner with sleek and modifiable design with a LED light installed

SUSTAINAR

CIRCULAD

#### **APPLICATIONS:**

Colleges and Schools, Corporate offices, Lobbies of hotels, bookstores, Doctors' clinics, Sports Clubs, Public Libraries, Residential Purposes, Display Shelves in Cafes and Retail Stores and Salons

## **PROPERTIES:**

Multipurpose shelf - can accommodate books, Trophies, Mementos, Showpieces, Display products

### **SPECIAL FEATURE:**

| Material: | Recycled MLP |
|-----------|--------------|
| Height:   | 2500 mm      |
| Width:    | 600 mm       |
| Weight:   | ~10-15 Kg    |