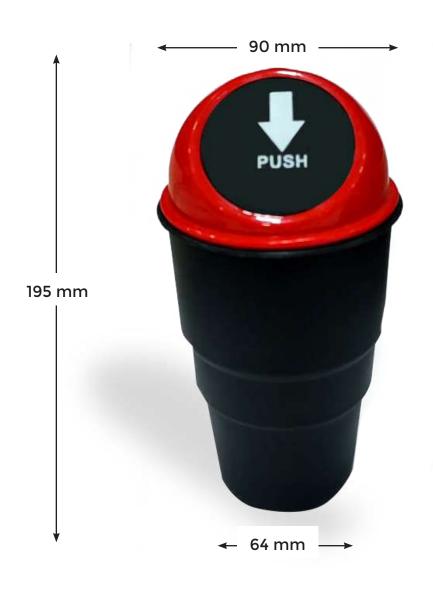

## SUPER SHAKTI DUSTBIN - 7 LITER

Upcycled from plastic waste for better waste management of post-consumer and industrial plastic waste.

## **APPLICATIONS:**

Car, Desk, Office, Home, Work, Compact Space

### **PROPERTIES:**

Fire resistant, Recycled, Waterproof, Sturdy and Tough, Available in various sizes and colors

## **SPECIAL FEATURE:**

| Material:        | Recycled PP Granules |
|------------------|----------------------|
| Top Diameter:    | 222 mm               |
| Bottom Diameter: | 168 mm               |
| Height:          | 252 mm               |
| Weight:          | 270 grams            |