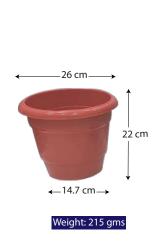

## SUPER SHAKTI FLOWER POT

Sustainable plastic flower pots designed out of plastic waste and manufactured maintaining the highest quality standards, pots are designed to be durable, light in weight, easily stock-able, with large drain holes and are cost-effective for the grower.

## **SPECIAL FEATURE:**

| Material: | Recycled PP |
|-----------|-------------|
| Height:   | 330 mm      |
| Length:   | 410 mm      |
| Width:    | 227 mm      |
| Weight:   | Variable    |