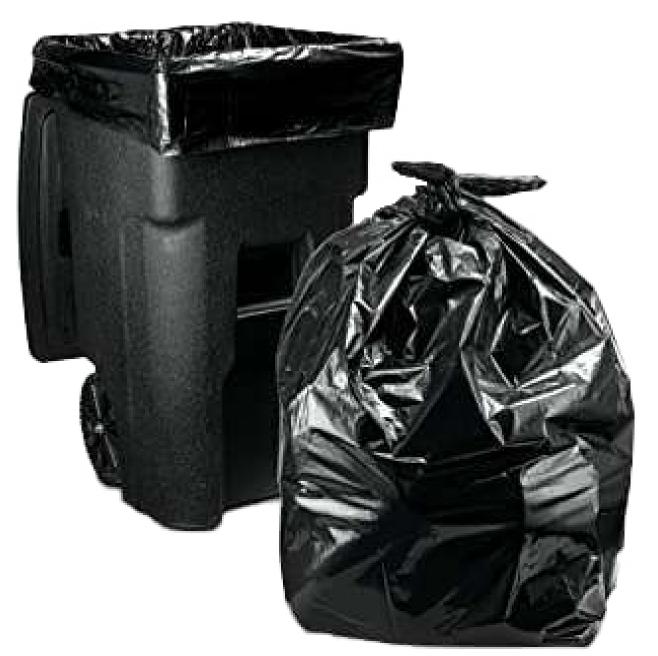

## SUPER SHAKTI GARBAGE BAGS

CIRCULAD GUST

Made out of 100% recycled plastic.

#### **APPLICATIONS:**

Societies, School & Colleges, Offices, Gardens, Shopping malls, Hotels, Hospitals / Clinics, Railways / Metro station, Airport

### **PROPERTIES:**

Thicker & Stronger, Leak & tear proof, 100% Recyclable, Sealing: Flat seal, Star seal, Packaging style-In Rolls

## **SPECIAL FEATURE**

| Material:    | Recycled LD Granules    |
|--------------|-------------------------|
| Thickness:   | 15-18 Microns           |
| SIze (inch): | 19 x 21, 20 x 24, 25x30 |
| Color:       | Black, Blue, Green      |