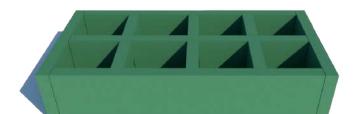

## SUPER SHAKTI SEED BOX

CIRCULAP CIRCULAP CONOMY

Tray for plant cultivation.

## **APPLICATIONS:**

Residential & commercial parks, Gardens, Societies, Gardening, Seedlings tomato, chili, cabbage, cauliflower, agriculture / nursery purpose

### **PROPERTIES:**

Fire resistant, Holds soil and water intact for seed to germinate, Easy to clean and available in desired colors

## **SPECIAL FEATURE**

| Material: | Recycled MLP |
|-----------|--------------|
| Height:   | 102 mm       |
| Length:   | 600 mm       |
| Width:    | 300 mm       |
| Weight:   | ~5-10 Kg     |