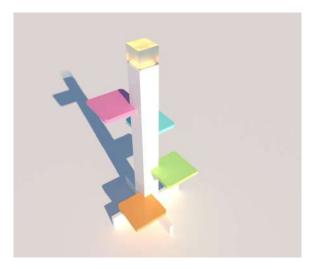

## **SUPER SHAKTI SLEEK BOOK SHELF**

Ideal stand for novels, magazines and also mementos. An attractive wall corner with sleek and modifiable design with a LED light installed

SUSTAINAR

CIRCULAD

#### **APPLICATIONS:**

Colleges and Schools, Corporate offices, Lobbies of hotels, bookstores, Doctors' clinics, Sports Clubs, Public Libraries, Residential Purposes, Display Shelves in Cafes and Retail Stores and Salons

## **PROPERTIES:**

Multipurpose shelf - can accommodate books, Trophies, Mementos, Showpieces, Display products

### **SPECIAL FEATURE:**

| Material: | Recycled MLP |
|-----------|--------------|
| Height:   | 2500 mm      |
| Width:    | 600 mm       |
| Weight:   | ~10-15 Kg    |