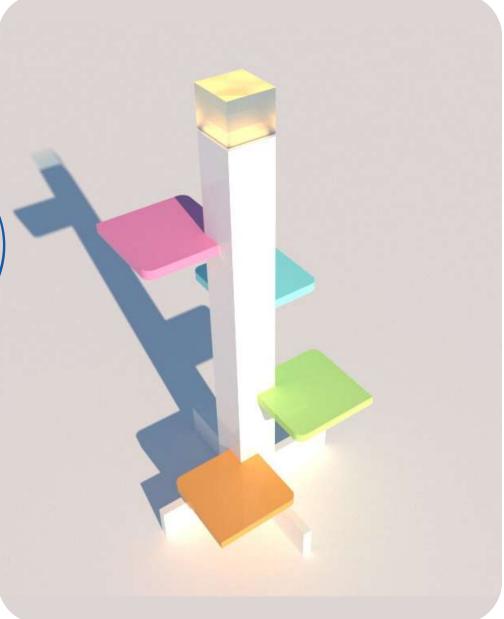

## **SUPER SHAKTI SLEEK BOOK SHELF**

Ideal stand for novels, magazines and also mementos. An attractive wall corner with sleek and modifiable design with a LED light installed

SUSTAINAR

CIRCULAD

#### **APPLICATIONS:**

Colleges and Schools, Corporate offices, Lobbies of hotels, bookstores, Doctors' clinics, Sports Clubs, Public Libraries, Residential Purposes, Display Shelves in Cafes and Retail Stores and Salons

## **PROPERTIES:**

Multipurpose shelf - can accommodate books, Trophies, Mementos, Showpieces, Display products

### **SPECIAL FEATURE:**

| Material: | Recycled MLP |
|-----------|--------------|
| Height:   | 2500 mm      |
| Width:    | 600 mm       |
| Weight:   | ~10-15 Kg    |