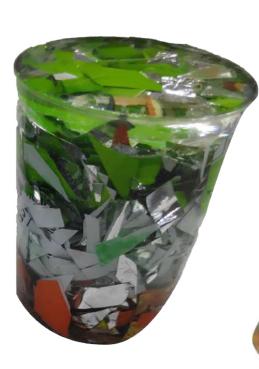

## SUPER SHAKTI PAPER WEIGHT

CIRCULAR CONOMY

Made out of 100% recycled plastic waste.

## **APPLICATIONS:**

**Decorative Paper weights** 

## **PROPERTIES:**

Strong & stiff, Impact resistant, Easy to fabricate, Available in desrable texture & color Availabl in various thickness, sizes & even shapes to suit the application

## **SPECIAL FEATURE**

| Material:  | Shredded Waste                |
|------------|-------------------------------|
| Thickness: | Variable                      |
| Slze:      | Variable                      |
| Color:     | Available in customized color |