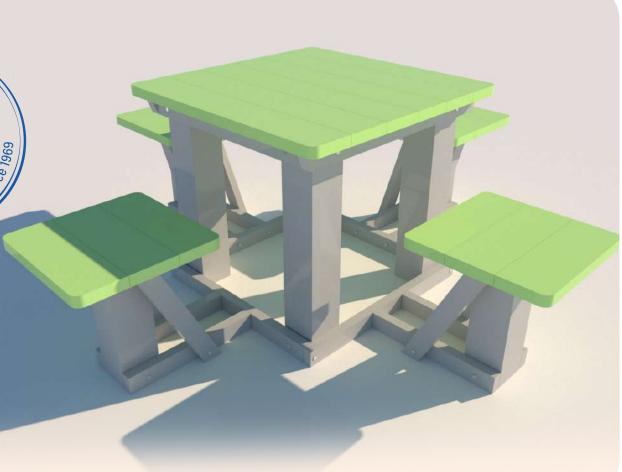

## SUPER SHAKTI SUSTAINABLE BENCH

Bench constructed from PC-MLP, provides you with back rest ergonomically and averts CO<sub>2</sub> from the environment.

## **SPECIAL FEATURE:**

| MATERIAL | Recycled MLP |
|----------|--------------|
| LENGTH   | 450 mm       |
| WIDTH    | 325 mm       |
| WEIGHT   | ~45 kg       |
| HEIGHT   | 660 mm       |