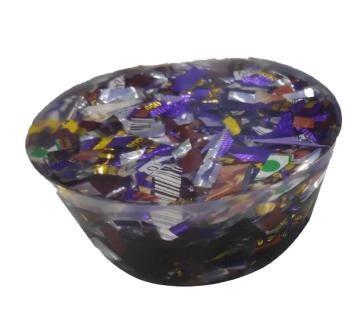

## SUPER SHAKTI PAPER WEIGHT

CIRCULAR CONOMY

Made out of 100% recycled plastic waste.

## **APPLICATIONS:**

**Decorative Paper weights** 

## **PROPERTIES:**

Strong & stiff, Impact resistant, Easy to fabricate, Available in desrable texture & color Availabl in various thickness, sizes & even shapes to suit the application

## **SPECIAL FEATURE**

| Material:  | Shredded Waste                |
|------------|-------------------------------|
| Thickness: | Variable                      |
| Slze:      | Variable                      |
| Color:     | Available in customized color |