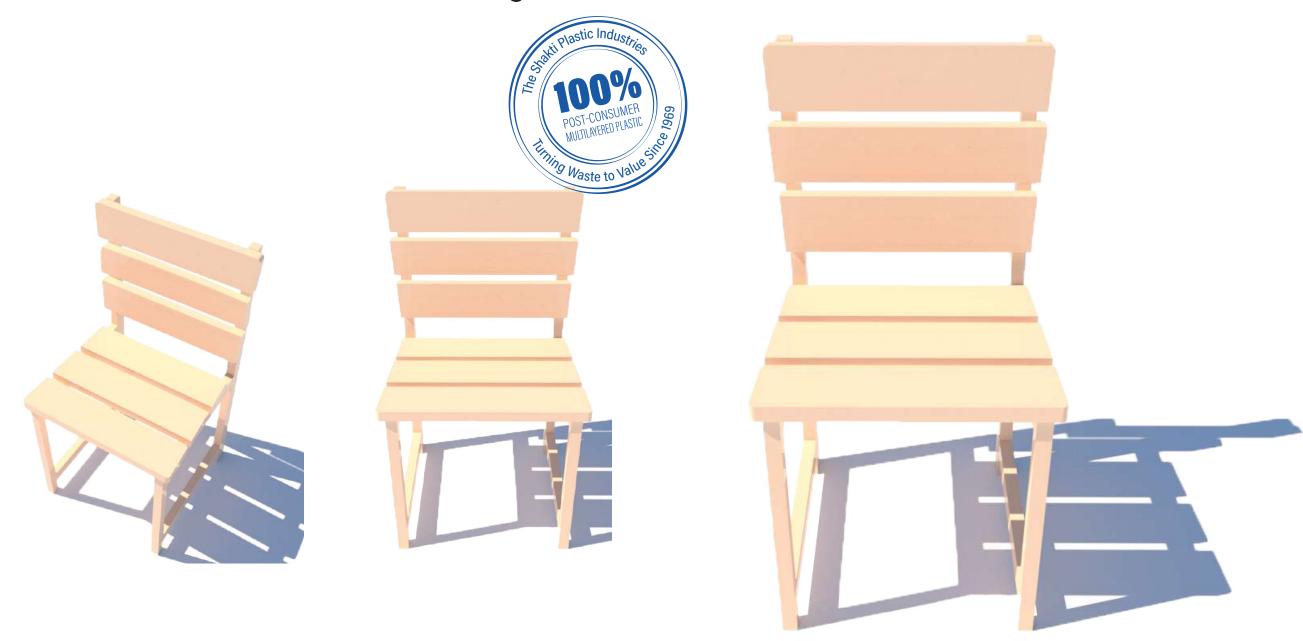

## SUPER SHAKTI SUSTAINABLE CHAIR

Ideal for residential and outdoor cafe sittings etc.

## **APPLICATIONS:**

Colleges and Schools, Corporate offices, Lobbies of hotels, bookstores, Doctors' clinics, Sports Clubs, Public Libraries, Residential Purposes

### **PROPERTIES:**

Fire resistant, Recycled, Waterproof, Sturdy and Tough, Available in various sizes and colors

### **SPECIAL FEATURE:**

| Material: | Recycled MLP |
|-----------|--------------|
| Height:   | 938 mm       |
| Length:   | 500 mm       |
| Width:    | 500 mm       |
| Weight:   | ~15 Kg       |