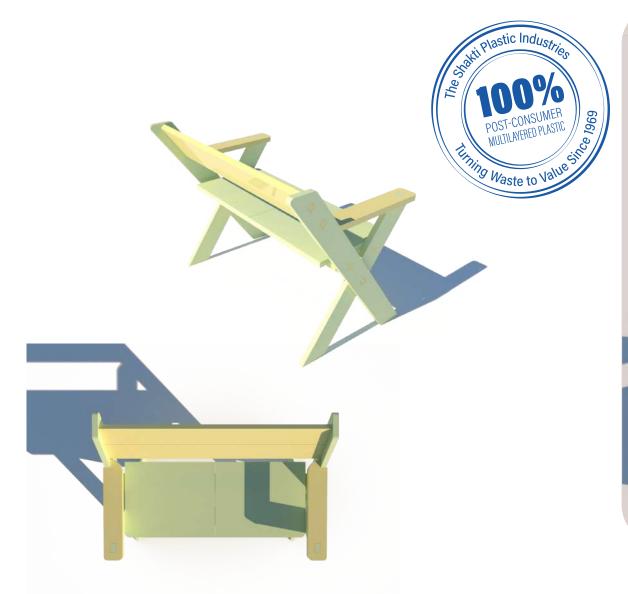

# SUPER SHAKTI BENCH (MODEL - 2)

Bench constructed from Post Consumer-Multi Layer Plastic (PC-MLP) Waste, provides you with backrest ergonomically.

## **SPECIAL FEATURE:**

| Material: | Recycled MLP |
|-----------|--------------|
| Height:   | 817 mm       |
| Length:   | 1052 mm      |
| Width:    | 696 mm       |
| Weight:   | ~32 Kg       |

WOUCED CARBO