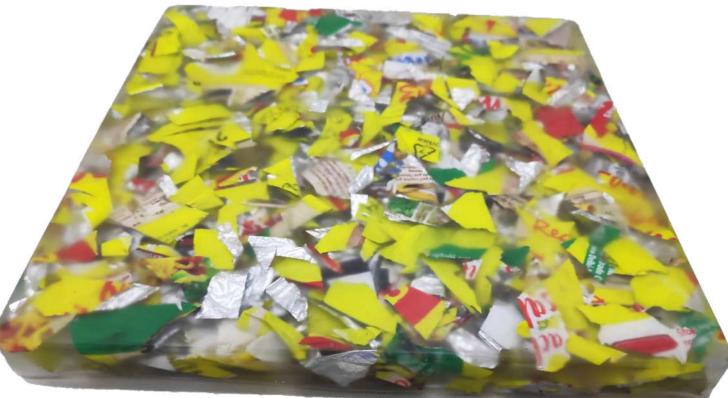

## SUPER SHAKTI PLASTIC SHEETS

Made out of 100% recycled plastic waste.

### **APPLICATIONS:**

Countertops, Roofing, Coffee tables, Indoor & outdoor signage,

### **PROPERTIES:**

Strong & stiff, Impact resistant, Easy to fabricate, Available in desrable texture & color Availabl in various thickness, sizes & even shapes to suit the application

## **SPECIAL FEATURE**

| Material:  | Recycled MLP                           |
|------------|----------------------------------------|
| Thickness: | 8-20mm                                 |
| Size:      | 4x4fit                                 |
| Color:     | Available in desirable texture & color |