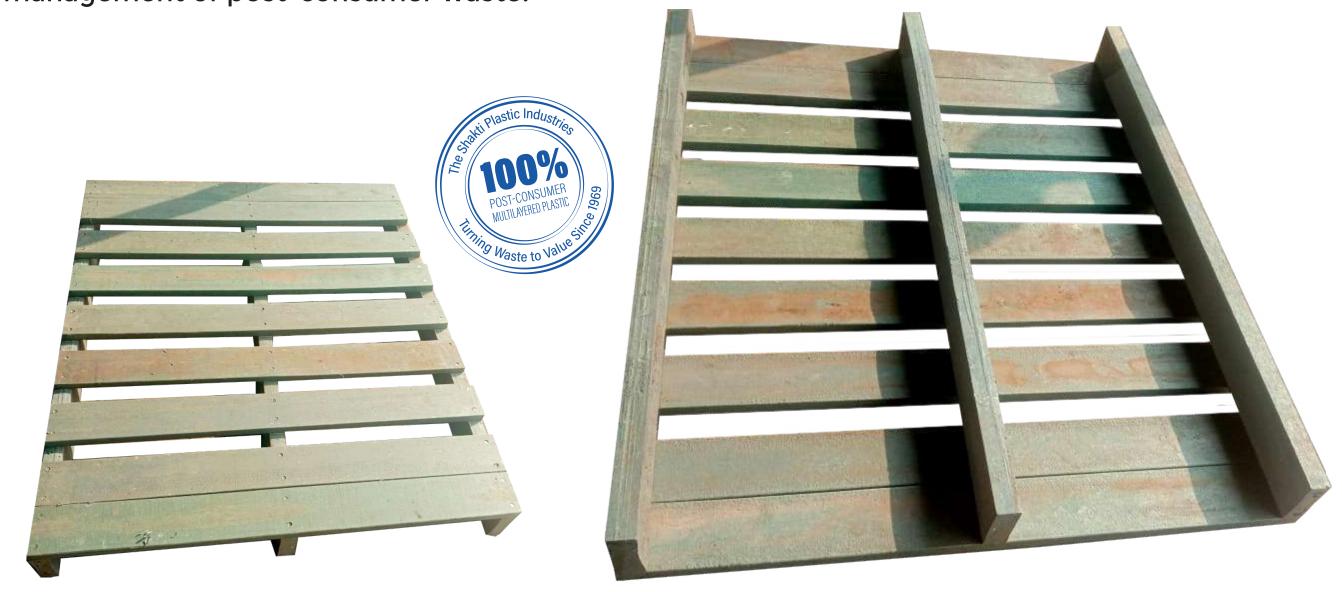

## SUPER SHAKTI PLASTIC LUMBER PALLET

Upcycled from plastic waste for better waste management of post-consumer waste.

## **APPLICATIONS:**

Vast range of application such as pallets, benches, fences, etc.

### **PROPERTIES:**

Fire resistant, Recycled, Waterproof, Sturdy and Tough, Available in various sizes and colors

### **SPECIAL FEATURE:**

| Material:     | MLP             |
|---------------|-----------------|
| Dimension:    | 1200mm x 1000mm |
| Static Load:  | 4 tones         |
| Dynamic Load: | 1.5 tones       |