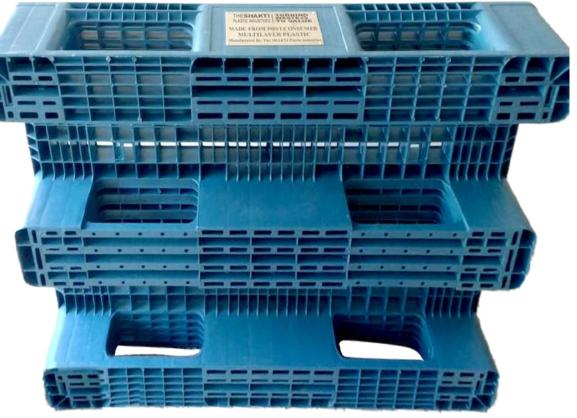

## SUPER SHAKTI PALLET - 17 KG

These pallets are manufactured from reprocessed plastic owing to their salient features such as maintenance-free, durable, sturdiness and waterproof, these have gained huge demand in the market.

## **SPECIAL FEATURE:**

| Material:     | Recycled MLP |
|---------------|--------------|
| Height:       | 160 mm       |
| Length:       | 1200 mm      |
| Width:        | 1000 mm      |
| Weight:       | ~17 Kg       |
| Static Load:  | 4 ton        |
| Dynamic Load: | 1200 Kg      |