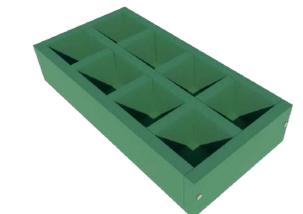

## SUPER SHAKTI SEED BOX

CIRCULAP CIRCULAP CONOMY

Tray for plant cultivation.

## **APPLICATIONS:**

Residential & commercial parks, Gardens, Societies, Gardening, Seedlings tomato, chili, cabbage, cauliflower, agriculture / nursery purpose

### **PROPERTIES:**

Fire resistant, Holds soil and water intact for seed to germinate, Easy to clean and available in desired colors

## **SPECIAL FEATURE**

| Material: | Recycled MLP |
|-----------|--------------|
| Height:   | 102 mm       |
| Length:   | 600 mm       |
| Width:    | 300 mm       |
| Weight:   | ~5-10 Kg     |