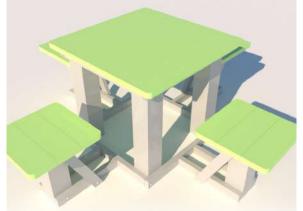

## SUPER SHAKTI SUSTAINABLE BENCH

Bench constructed from PC-MLP, provides you with back rest ergonomically and averts CO<sub>2</sub> from the environment.

## **SPECIAL FEATURE:**

| MATERIAL | Recycled MLP |
|----------|--------------|
| LENGTH   | 450 mm       |
| WIDTH    | 325 mm       |
| WEIGHT   | ~45 kg       |
| HEIGHT   | 660 mm       |