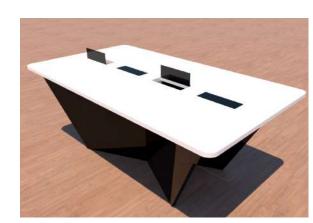

## SUPER SHAKTI CONFERENCE TABLE

CIRCULAP

Working table for corporate and government offices.

This comes with charging slots for multiple laptops for ease and convenience.

## **APPLICATIONS:**

Corporate office, School & Colleges, For meetings & conferences purpose

## **PROPERTIES:**

Accurate diamension, Attractive design, High strength, Available with charging & LAN cable solts, Fire Resistant, Waterproof, Recyclable, Sturdy and tough

### **SPECIAL FEATURE**

| Material: | Recycled MLP |
|-----------|--------------|
| Height:   | 760 mm       |
| Length:   | 2000 mm      |
| Width:    | 1100 mm      |
| Weight:   | ~40 Kg       |