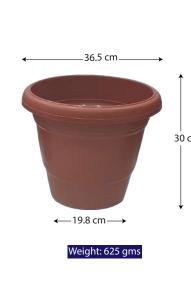

## SUPER SHAKTI FLOWER POT

Sustainable plastic flower pots designed out of plastic waste and manufactured maintaining the highest quality standards, pots are designed to be durable, light in weight, easily stock-able, with large drain holes and are cost-effective for the grower.

## **APPLICATIONS:**

Societies, Households, Gardens, etc.

## **PROPERTIES:**

Fire resistant, Recycled Waterproof, Sturdy and Tough,

## **SPECIAL FEATURE:**

| Material: | Recycled PP |
|-----------|-------------|
| Height:   | 330 mm      |
| Length:   | 410 mm      |
| Width:    | 227 mm      |
| Weight:   | Variable    |