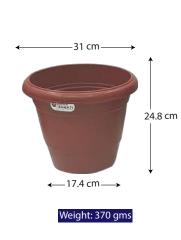

## SUPER SHAKTI FLOWER POT

Sustainable plastic flower pots designed out of plastic waste and manufactured maintaining the highest quality standards, pots are designed to be durable, light in weight, easily stock-able, with large drain holes and are cost-effective for the grower.

## **SPECIAL FEATURE:**

| Material: | Recycled PP |
|-----------|-------------|
| Height:   | 330 mm      |
| Length:   | 410 mm      |
| Width:    | 227 mm      |
| Weight:   | Variable    |