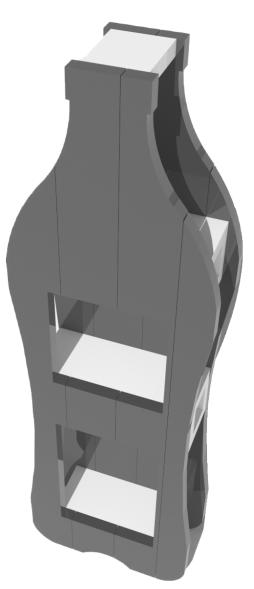

## **SUPER SHAKTI SLEEK BOOK SHELF**

Ideal stand for novels, magazines and also mementos. An attractive wall corner with sleek and modifiable design with a LED light installed

SUSTAINAR

CIRCULAD

#### **APPLICATIONS:**

Colleges and Schools, Corporate offices, Lobbies of hotels, bookstores, Doctors' clinics, Sports Clubs, Public Libraries, Residential Purposes, Display Shelves in Cafes and Retail Stores and Salons

## **PROPERTIES:**

Multipurpose shelf - can accommodate books, Trophies, Mementos, Showpieces, Display products

### **SPECIAL FEATURE:**

| Material: | Recycled MLP |
|-----------|--------------|
| Height:   | 2500 mm      |
| Width:    | 600 mm       |
| Weight:   | ~10-15 Kg    |