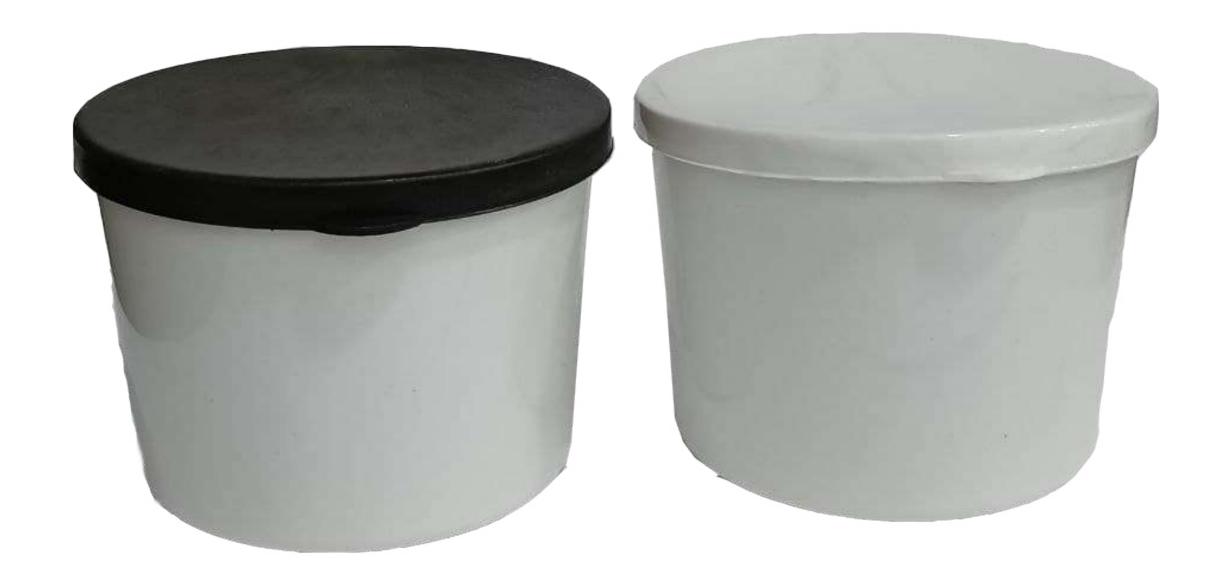

## SUPER SHAKTI PP CONTAINER

CIRCULAR CONOMY

Made out of 100% recycled plastic.

## **APPLICATIONS:** Storage

## **PROPERTIES:**

Easily washable, Eco-friendly, Good quality, Moisture free, Durable, Light weight, Long life.

## **SPECIAL FEATURE**

| Material: | Recycled PP Granules          |
|-----------|-------------------------------|
| Color:    | Available in customized color |