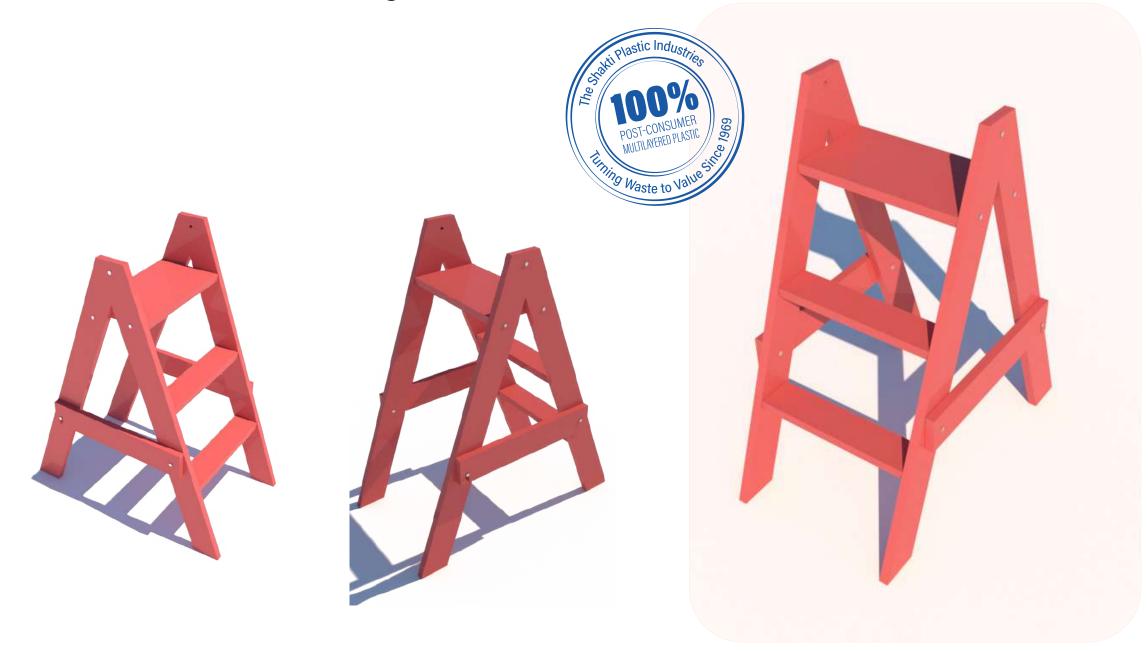

## SUPER SHAKTI LADDER

CIRCULAP CIRCULAP ECONOM<sup>4</sup>

Modular customizable strong - ladder.

#### **APPLICATIONS:**

Industrial as well day-to-day use (residential, commercial)

### **PROPERTIES:**

Fire Resistant, Waterproof, Recyclable, Sturdy and tough, 3 Steps

## **SPECIAL FEATURE**

| Material: | Recycled MLP |
|-----------|--------------|
| Height:   | 1093 mm      |
| Length:   | 904 mm       |
| Width:    | 504 mm       |
| Weight:   | ~30 Kg       |