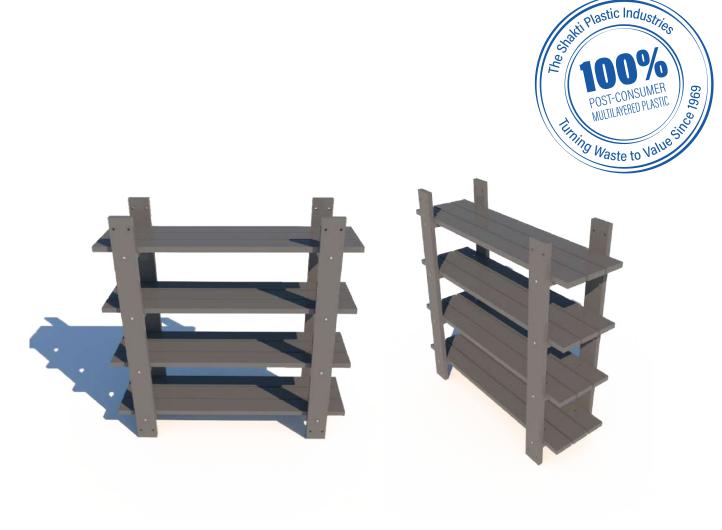

## **SUPER SHAKTI STORAGE RACK**

Modifiable capacity as per the demand. A

## **APPLICATIONS:**

Industrial as well as office storage use

## **PROPERTIES:**

Fire Resistant, Waterproof, Recyclable, Sturdy and tough

## **SPECIAL FEATURE**

| Material: | Recycled MLP   |
|-----------|----------------|
| Height:   | 1200 mm        |
| Length:   | 1200 mm        |
| Width:    | <i>3</i> 78 mm |
| Weight:   | ~35-40 Kg      |