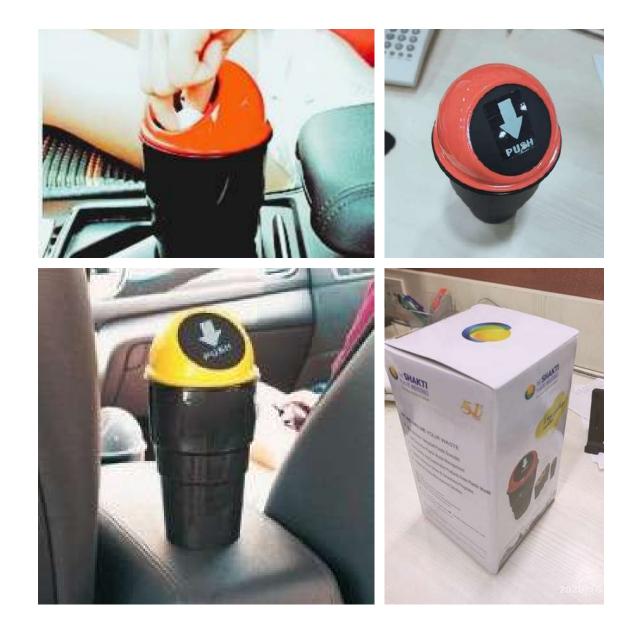

## SUPER SHAKTI DUSTBIN - 7 LITER

Upcycled from plastic waste for better waste management of post-consumer and industrial plastic waste.

## **APPLICATIONS:**

Car, Desk, Office, Home, Work, Compact Space

### **PROPERTIES:**

Fire resistant, Recycled, Waterproof, Sturdy and Tough, Available in various sizes and colors

## **SPECIAL FEATURE:**

| Material:        | Recycled PP Granules |
|------------------|----------------------|
| Top Diameter:    | 222 mm               |
| Bottom Diameter: | 168 mm               |
| Height:          | 252 mm               |
| Weight:          | 270 grams            |