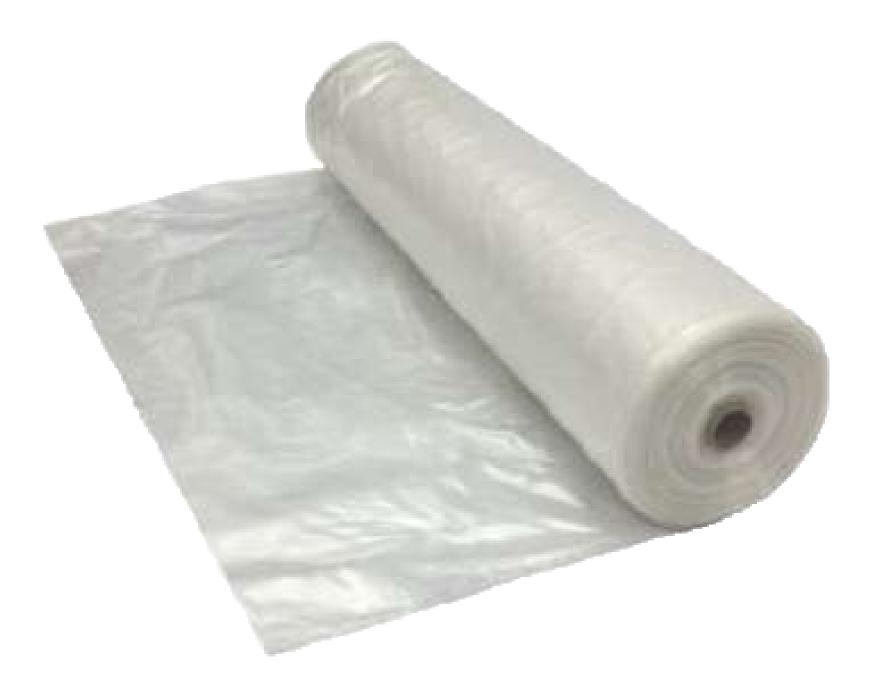

## SUPER SHAKTI PLASTIC FILM

A sustainable packaging film.

## **APPLICATIONS:**

Bag,Rolls, Wraping material

## **PROPERTIES:**

Flexible with high impact strength, Translucent & milky white in color, Good chemical ressistance, Good stress & impact resistance, Can be printed on it.

## **SPECIAL FEATURE**

| Material:    | Recycled LD Granules |
|--------------|----------------------|
| Thickness:   | 75 Microns & above   |
| Size (inch): | 16x22,20x24          |
| Color:       | Milky White          |