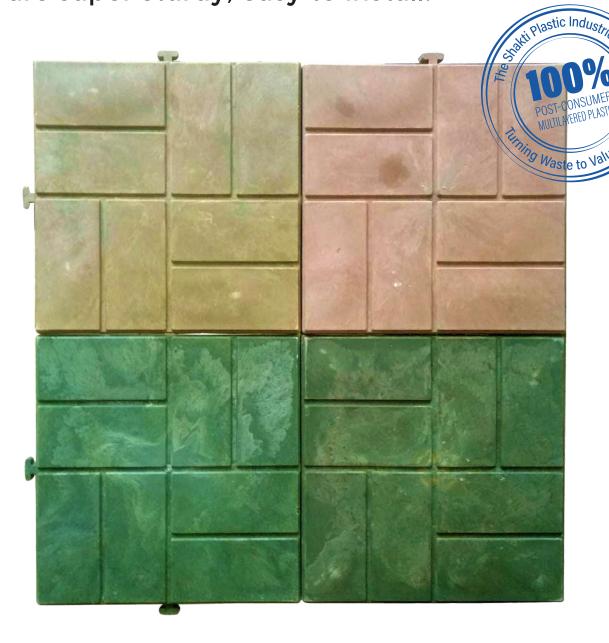

## SUPER SHAKTI TILES

Designed out of Post-Consumer plastic waste these tiles are super sturdy, easy to install.

## **PROPERTIES:**

Fire resistant, Recycled, Waterproof, Sturdy and Tough

### **SPECIAL FEATURE:**

| MATERIAL  | Recycled MLP      |
|-----------|-------------------|
| DIMENSION | 300 x 300 x 20 mm |
| WEIGHT    | ~1 kG             |