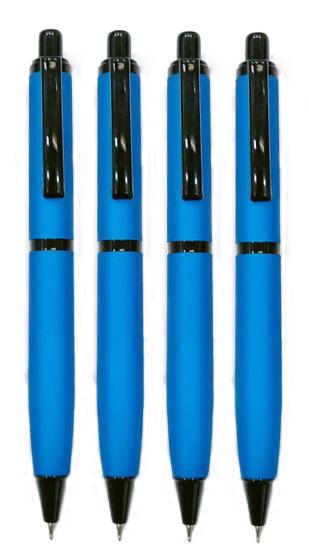

## SUPER SHAKTI BALL PEN

CIRCULAP CIRCULAP CONOMY

Made out of 100% recycled plastic.

## **APPLICATIONS:**

School & Colleges, Offices, Corporate Gifting

## **PROPERTIES:**

Complete finish, Give smooth hand-writing, Leakage proof, Stylish touch

## **SPECIAL FEATURE**

| Material: | Recycled PCGranules           |
|-----------|-------------------------------|
| Color:    | Available in customized color |
| Ink:      | Blue, Black                   |